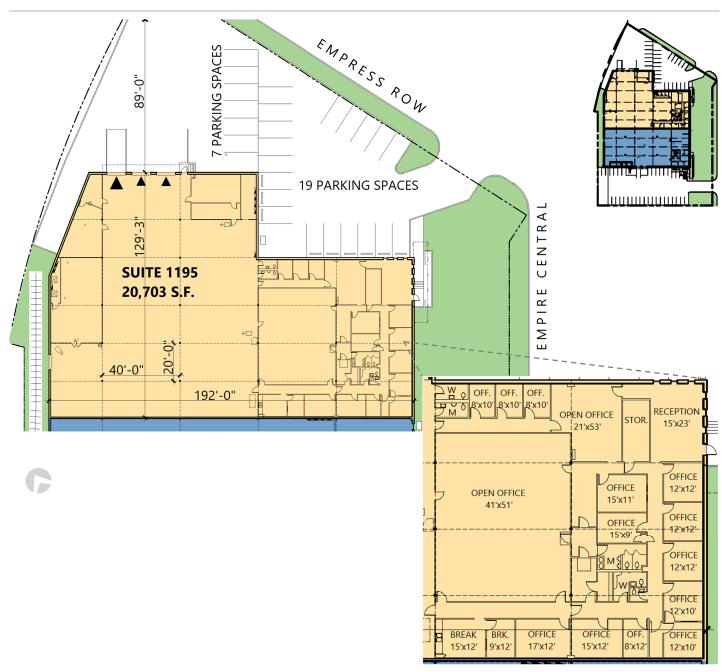

# 20,703 SF

### **FACILITY**

- 20,703 sf available
- ±3,500 sf office
- ±3,000 sf A/C production rooms
- 16' clear height
- 41' x 20' column spacing
- 2 (10' x 10') overhead dock doors
- 1 (10' x 12') overhead dock door with ramp
- 1,100 Amps of 480V 3-phase power

### **ADVANTAGES AND AMENITIES**

- Floor drains for food grade user
- 26 parking spaces