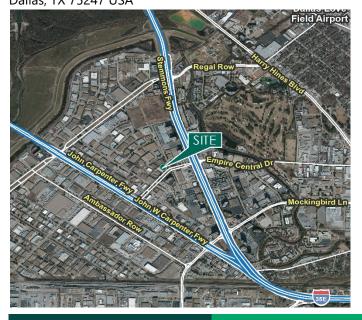

### **LOCATION**

- Easy access to major highways including I-35E (0.3 mi.), TX-183 (0.4 mi.) and TX-12 (2.7 mi.)
- Ten minutes to Love Field