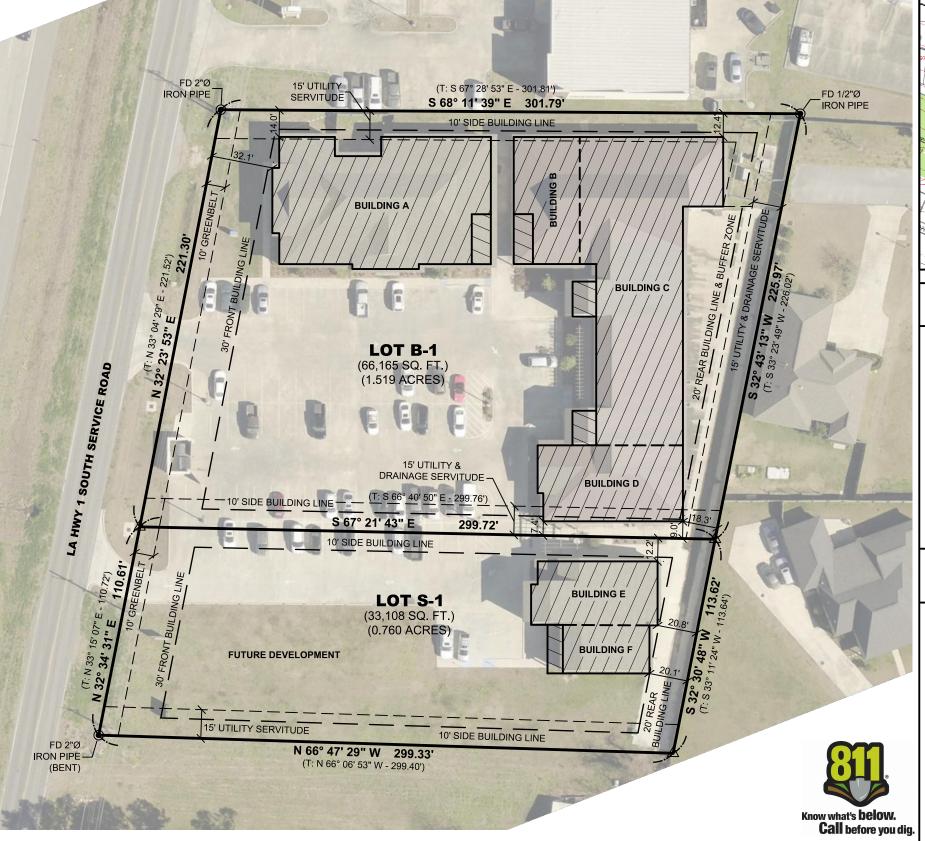

## **COMMON AREA NOTE:**

THE COMMON AREA INCLUDES ALL AREAS UNINHABITED BY A BUILDING **NOT** INCLUDING THE FUTURE DEVELOPMENT AREA.

## **PLAZA NAME REVISION NOTE:**

THE AREA SURVEYED KNOWN AS "ANTONIA PROFESSIONAL OFFICE PLAZA" IS REVISED TO "ANTONIA CONDO PLAZA, INC" THIS MAP.

## **INTERIOR SECTION NOTE:**

THE INTERIOR SECTIONS SEPARATING THE BUILDINGS ARE APPROXIMATE LOCATIONS AND HAVE NOT BEEN FIELD VERIFIED BY PESI. THESE LOCATIONS WERE GIVEN TO PESI BY THE OWNER.

## **ZONING:**

WEST BATON ROUGE PARISH ZONING: C-1.2 (COMMUNITY SCALED COMMERCIAL DISTRICT)

**BUILDING LINES:** 

SIDE & REAR (ADJACENT TO RESIDENTIAL DISTRICTS)

SIDE & REAR (ADJACENT TO OTHER DISTRICTS)

ZONING REQUIREMENTS AND BUILDING SETBACK REQUIREMENTS ARE BEING FURNISHED AS REFERENCE ONLY AND SHOULD BE CONFIRMED WITH LOCAL GOVERNING AUTHORITY PRIOR TO ANY CONSTRUCTION

# **FENCE NOTE:**

THERE IS AN EXISTING 8' WOOD FENCE AT THE REAR OF LOT B-1 & S-1. NOT LOCATED THIS SURVEY.

# PURPOSE OF SURVEY:

THE PURPOSE OF THIS SURVEY IS TO SHOW THE EXTERIOR BUILDING LIMITS WITH APPROXIMATE INTERIOR SECTIONS EXISTING ON LOTS B-1 & S-1. THIS IS NOT A BOUNDARY SURVE

THIS PLAT MAY NOT BE USED IN ANY OTHER WAY OR FORM WITHOUT THE EXPRESS WRITTEN PERMISSION OF PATIN ENGINEERS & SURVEYORS, INC. USE FOR ANY OTHER PURPOSE HALL BE AT USER'S SOLE RISK WITHOUT ANY LIABILITY TO PATIN NGINEERS & SURVEYORS, INC. ANY USE OR REVISIONS MADE T THIS DRAWING WITHOUT THE WRITTEN AUTHORIZATION OF PATIN ENGINEERS & SURVEYORS, INC. WILL VOID THIS PLAT

# MAP SHOWING THE EXTERIOR BUILDING **LIMITS WITH APPROXIMATE INTERIOR** SECTIONS EXISTING ON LOTS B-1 & S-1 (ANTONIA CONDO PLAZA, INC)

LOCATED IN SECTION 5, TOWNSHIP 8 SOUTH, RANGE 12 EAST, S.E. LAND DISTRICT, WEST OF THE MISSISSIPPI RIVER, PARISH OF WEST BATON ROUGE, STATE OF LOUISIANA FOR

JP SAFFORD INVESTMENTS, LLC & LANDSAF PROPERTIES, LLC

AT THE REQUEST OF JP SAFFORD INVESTMENTS, LLC & LANDSAF PROPERTIES, LLC, I HAVE MADE A MAP TO SHOW THE EXTERIOR BUILDING LIMITS WITH APPROXIMATE INTERIOR SECTIONS EXISTING ON LOTS B-1 & S-1 LOCATED IN SECTION 5, TOWNSHIP 8 SOUTH, RANGE 12 EAST, S.E. LAND DISTRICT, WEST OF THE MISSISSIPP RIVER, WEST BATON ROUGE PARISH, STATE OF LOUISIANA. THIS PLAT IS MADE IN ACCORDANCE WITH LA. REVISED STATUTES 33:5051 ET. SEQ. THE FIELD WORK FOR THIS SURVEY WAS COMPLETED UNDER MY DIRECT