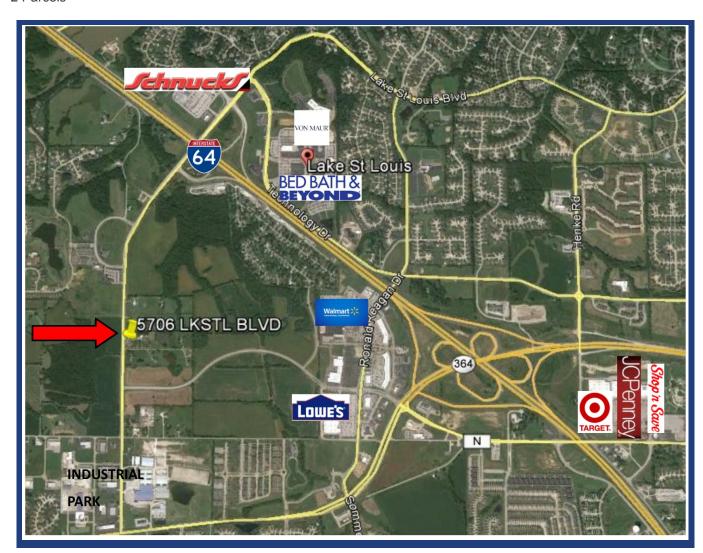

## 5706 Lake Saint Louis Blvd Lake St. Louis, MO

3 ac +/- Commercial Land 2 Parcels

## 3 Acres m/I for Sale in Unincorporated St. Charles County

Commercial Zoned 3 open acres m/l in St. Charles County, MO In the Heart of Lake St. Louis
Easy Interstate Access - Just a Minute South of I-64