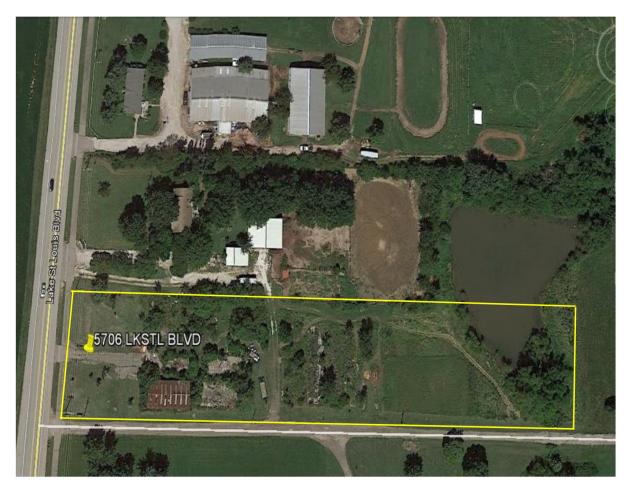

## 5706 Lake Saint Louis Blvd Lake St. Louis, MO

3 ac +/- Commercial Land 2 Parcels

## 3 Acres m/I for Sale in Unincorporated St. Charles County

Commercial Zoned 3 open acres m/l in St. Charles County, MO In the Heart of Lake St. Louis
Easy Interstate Access - Just a Minute South of I-64