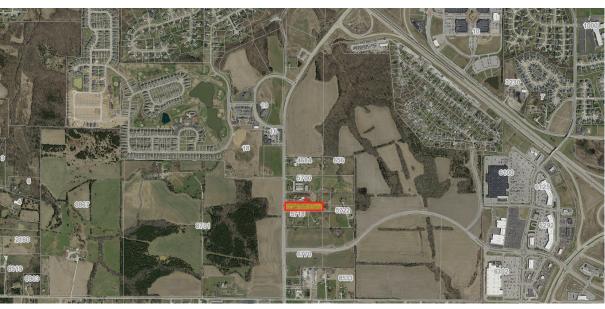

## 5706 Lake Saint Louis Blvd Lake St. Louis, MO

3 ac +/- Commercial Land 2 Parcels

## 3 Acres m/I for Sale in Unincorporated St. Charles County

Commercial Zoned 3 open acres m/l in St. Charles County, MO In the Heart of Lake St. Louis
Easy Interstate Access - Just a Minute South of I-64