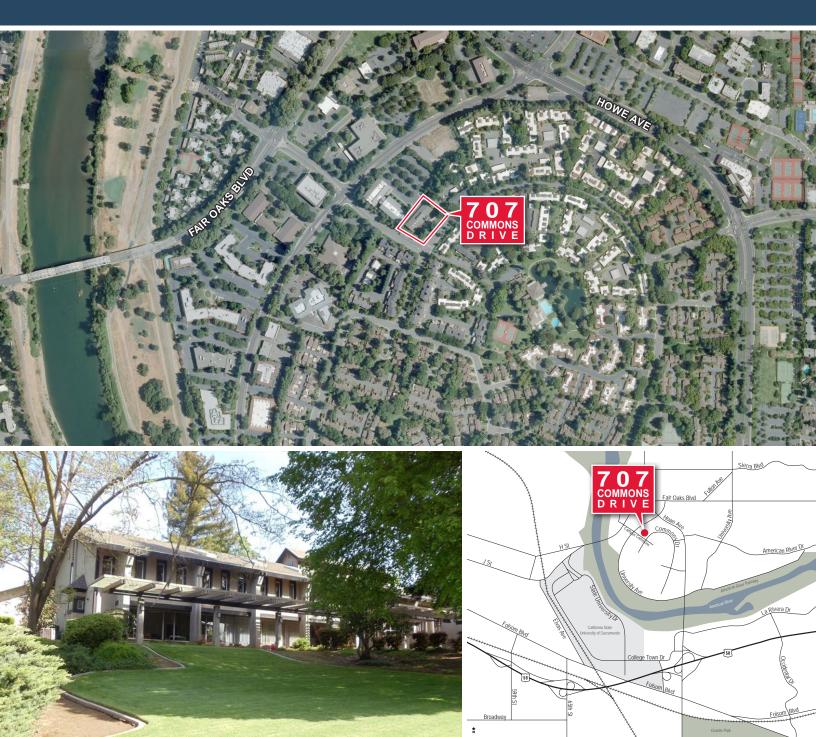

## ±12,900 Square Foot Office Building

707 Commons Drive, Sacramento, CA

### **Property Details**

- Most Unique Owner/User Building in Campus Commons
- ±6,400 SF Contiguous
- Divisible to ±1,500 SF
- Exposed Ceiling on Second Floor; Sky Lights/Open Atrium
- Fully Remodeled in 2006
- Kitchen including Stove
- 4/1,000 Parking
- Existing Income of close to 50% of Building