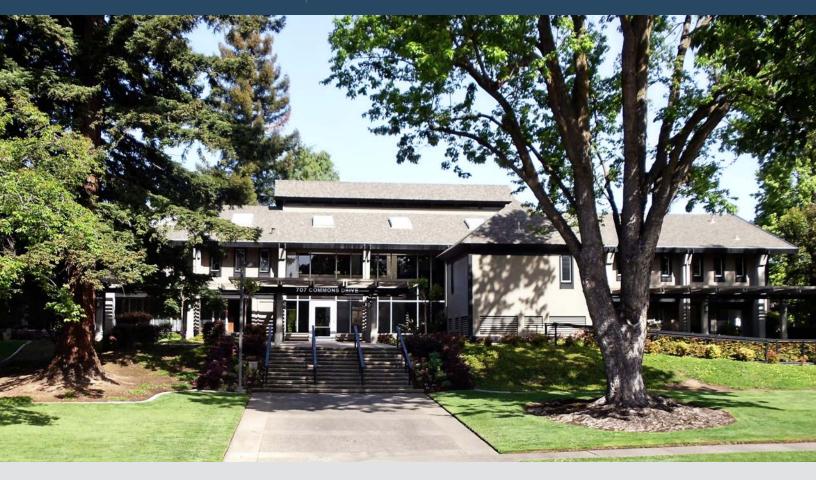

## ±12,900 Square Foot Office Building

707 Commons Drive, Sacramento, CA

### **Property Details**

- Most Unique Owner/User Building in Campus Commons
- ±6,400 SF Contiguous
- Divisible to ±1,500 SF
- Exposed Ceiling on Second Floor; Sky Lights/Open Atrium
- Fully Remodeled in 2006
- Kitchen including Stove
- 4/1,000 Parking
- Existing Income of close to 50% of Building