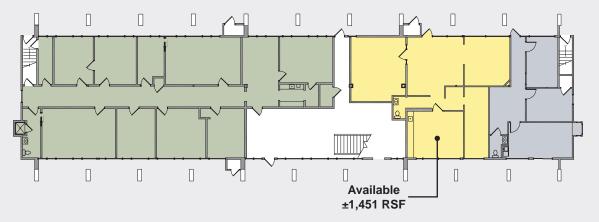

### **Property Details**

- Most Unique Owner/User Building in Campus Commons
- ±6,400 SF Contiguous
- Divisible to ±1,500 SF
- Exposed Ceiling on Second Floor; Sky Lights/Open Atrium
- Fully Remodeled in 2006
- Kitchen including Stove
- 4/1,000 Parking
- Existing Income of close to 50% of Building

Tom S.Bacci, SVP 916.751.3630 tbacci@voitco.com Lic. #01078422

**Voit**REAL ESTATE SERVICES

## For Sale or Lease ± 12,900 Square Foot Office Building

707 Commons Drive, Sacramento, CA



**Tom S.Bacci, SVP** 916.751.3630 tbacci@voitco.com Lic. #01078422

2237 Douglas Blvd., Suite 100, Roseville, CA 95661 916.772.8648 | 916.848.0205 Fax | Lic #01333376 | www.voitco.com Voit REAL ESTATE SERVICES

# For Sale or Lease ±12,900 Square Foot Office Building

707 Commons Drive, Sacramento, CA







#### **First Floor**



#### **Second Floor**

Tom S.Bacci, SVP 916.751.3630 tbacci@voitco.com Lic. #01078422

2237 Douglas Blvd., Suite 100, Roseville, CA 95661 916.772.8648 | 916.848.0205 Fax | Lic #01333376 | www.voitco.com Voit REAL ESTATE SERVICES