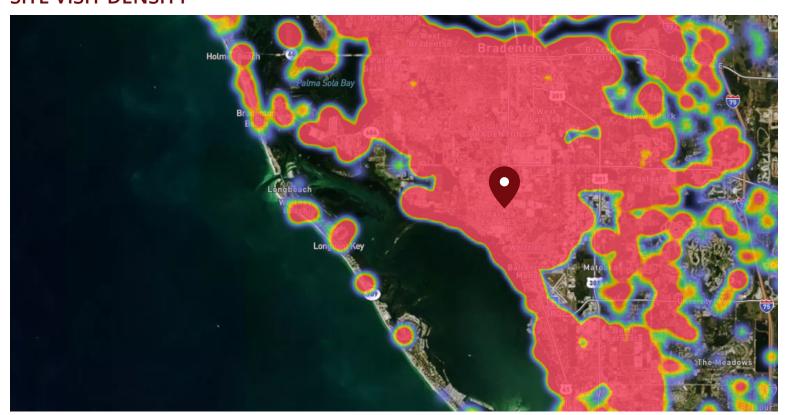

### SITE VISIT DENSITY

Red, orange, and yellow colors represent the location of 60% of site visitors

Data provided by Placer Labs Inc. (www.placer.ai)