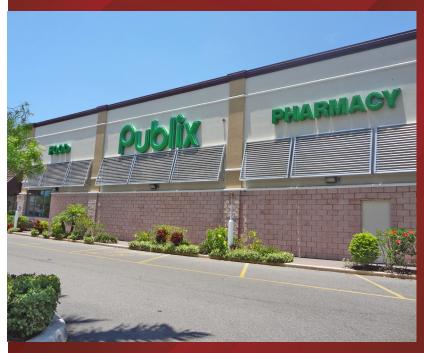

# Publix #0417 - Bayshore Gardens

6030 14th Street W Bradenton, FL 34207 Lat 27.434, Long -82.577

**FOR LEASE** 

1,275 - 15,000 SF AVAILABLE

### **PROPERTY HIGHLIGHTS**

- Publix-Anchored Center
- Shadow Anchored by Target
- Located at the High Traffic Intersection of US 41 & Bayshore Gardens Parkway
- 2.8 Miles South of the DeSoto Square Mall
- Parking Ratio 5.18/1,000
- Pylon Signage Available
- Traffic Count: 54,000 VPD