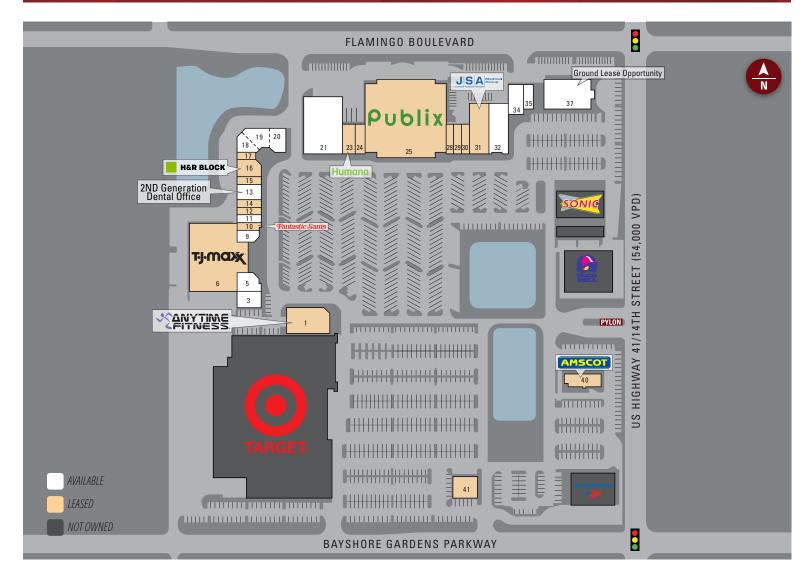

## **Publix #0417 - Bayshore Gardens**

6030 14th Street W Bradenton, FL 34207 Lat 27.434, Long -82.577

| Suite | Tenant                               | Size   |
|-------|--------------------------------------|--------|
| 25    | Publix                               | 42,112 |
| 1     | Anytime Fitness                      | 7,364  |
| 3     | AVAILABLE                            | 2,600  |
| 5     | AVAILABLE                            | 3,400  |
| 6     | TJ Maxx                              | 25,019 |
| 9     | AVAILABLE                            | 1,700  |
| 10    | Fantastic Sams                       | 1,330  |
| 11    | AVAILABLE                            | 1,275  |
| 12    | Bayshore Rehab                       | 1,300  |
| 14    | Chen's Gourmet Chinese<br>Restaurant | 1,300  |

| Suite | Tenant              | Size   |
|-------|---------------------|--------|
| 13    | AVAILABLE           | 2,600  |
| 15    | Family Care Medical | 1,300  |
| 16    | H&R Block           | 2,825  |
| 17    | Kim Nails           | 1,017  |
| 18    | AVAILABLE           | 1,919  |
| 19    | AVAILABLE           | 2,936  |
| 20    | AVAILABLE           | 2,825  |
| 21    | AVAILABLE (100x150) | 15,000 |
| 23    | Humana              | 2,790  |
| 24    | Sushi-Sam           | 2,000  |
| 28    | UNAVAILABLE         | 1,600  |

| Suite         | Tenant                           | Size   |  |
|---------------|----------------------------------|--------|--|
| 29            | Suncoast Community Blood<br>Bank | 1,600  |  |
| 30            | Publix Liquors                   | 1,600  |  |
| 31            | JSA Medical Group                | 7,012  |  |
| 32            | AVAILABLE                        | 6,667  |  |
| 34            | AVAILABLE (41x81)                | 3,213  |  |
| 35            | AVAILABLE                        | 1,626  |  |
| 37            | AVAILABLE                        | 10,666 |  |
| 40            | Amscot                           | 2,900  |  |
| 41            | Scarpino's Family Restaurant     | 3,500  |  |
| TOTAL 162,996 |                                  |        |  |