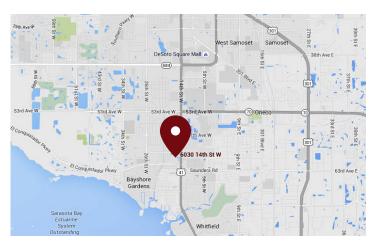

# Publix #0417 - Bayshore Gardens

6030 14th Street W Bradenton, FL 34207 Lat 27.434, Long -82.577

**FOR LEASE** 

1,275 - 15,000 SF AVAILABLE

### **PROPERTY HIGHLIGHTS**

- Publix-Anchored Center
- Shadow Anchored by Target
- Located at the High Traffic Intersection of US 41 & Bayshore Gardens Parkway
- 2.8 Miles South of the DeSoto Square Mall
- Parking Ratio 5.18/1,000
- Pylon Signage Available
- Traffic Count: 54,000 VPD