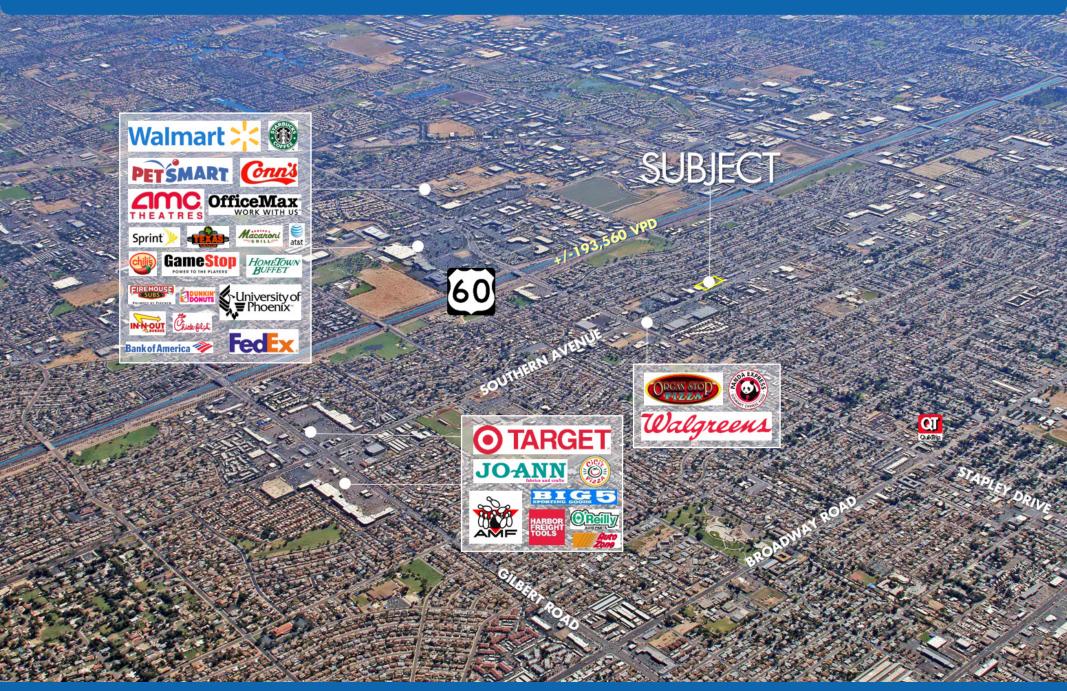

ble to 615 SF) | \$17/SF (Full Service) |
| 208/209         | 1,945 SF<br>(Divisible to 770 SF) | \$17/SF (Full Service) |
| 212             | 1,1 <i>75</i> SF                  | \$17/SF (Full Service) |

- » Well-Maintained Office Building with Cox High Speed Internet Access
- » Two Stories with Elevator
- Features a Courtyard Fountain, Plentiful Parking, and Lush Landscape
- » Excellent Street Exposure along Southern Avenue
- » Building has New Paint, Landscaping, and HVAC Systems
- » Approximately 1/4 Mile from the US 60 Superstition Freeway
- » Monument Signage Available

# **FOR MORE INFORMATION CONTACT**GARY MAITHA

O: 480.498.6132 C: 480.390.9329

gary.maitha@orionprop.com

ORION INVESTMENT REAL ESTATE
7328 E STETSON DRIVE
SCOTTSDALE, AZ 85251
www.orionprop.com

### **AERIAL MAP**



#### **GARY MAITHA**

O: 480.498.6132 C: 480.390.9329

gary maitha@orionprop co



## **PROPERTY PHOTOS**



**GARY MAITHA**O: 480.498.6132
C: 480.390.9329 gary.maitha@orionprop.com