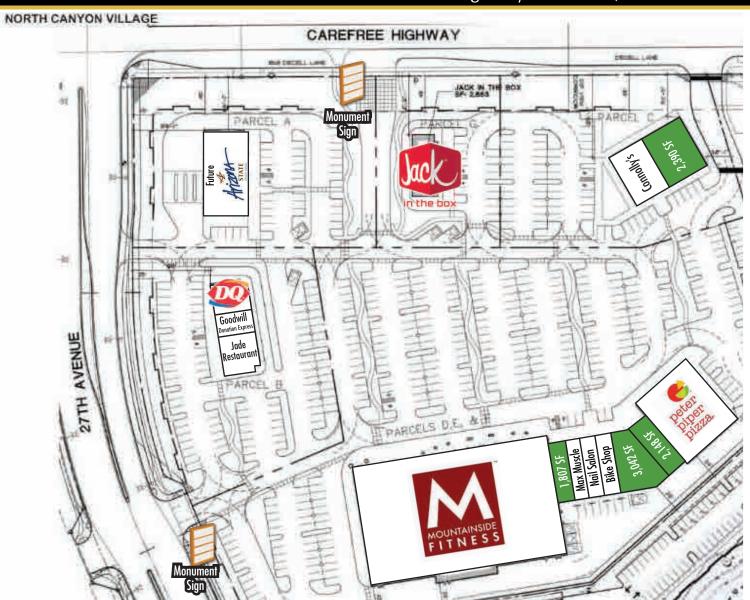

# NORTH CANYON VILLAGE

Southeast Corner of 27th Avenue & Carefree Highway – Phoenix, Arizona

## CAREFREE HIGHWAY RETAIL CENTER - 2,148 SF, 2,390 SF & 1,807 SF AVAILABLE

| For further information contact:                                                                                    | PROJE                                                           |
|---------------------------------------------------------------------------------------------------------------------|-----------------------------------------------------------------|
| <b>STEVE BONNELL</b><br>(602) 553-2930<br>steve.bonnell@derito.com                                                  | <ul><li>Ancl</li><li>More</li></ul>                             |
| MICHAEL FRANKS<br>(602) 393-0140<br>michael.franks@derito.com                                                       | <ul> <li>With</li> <li>- C</li> <li>- 2</li> <li>- A</li> </ul> |
| 9120 E. Talking Stick Way, Suite E-1<br>Scottsdale, AZ 85250<br>o. 480.834.8500   f. 602.381.1981<br>www.derito.com | <ul><li>With</li><li>Form</li><li>Mon</li></ul>                 |
| DE RITO I                                                                                                           | PAR                                                             |

### **CT HIGHLIGHTS**

chored by

re than 33,000 cars per day at intersection

peter

hin 1 mile radius: Over 83 K Average household income 2.5 Average household population Average age is 33.2

hin 1 mile of I-17

mer Day Spa / Tanning Salon available (2,148 SF)

nument signage available

ndependently verified or confirmed by De Rito Partners. The information provide or leasing of the property described above shall be conducted through De Rito I