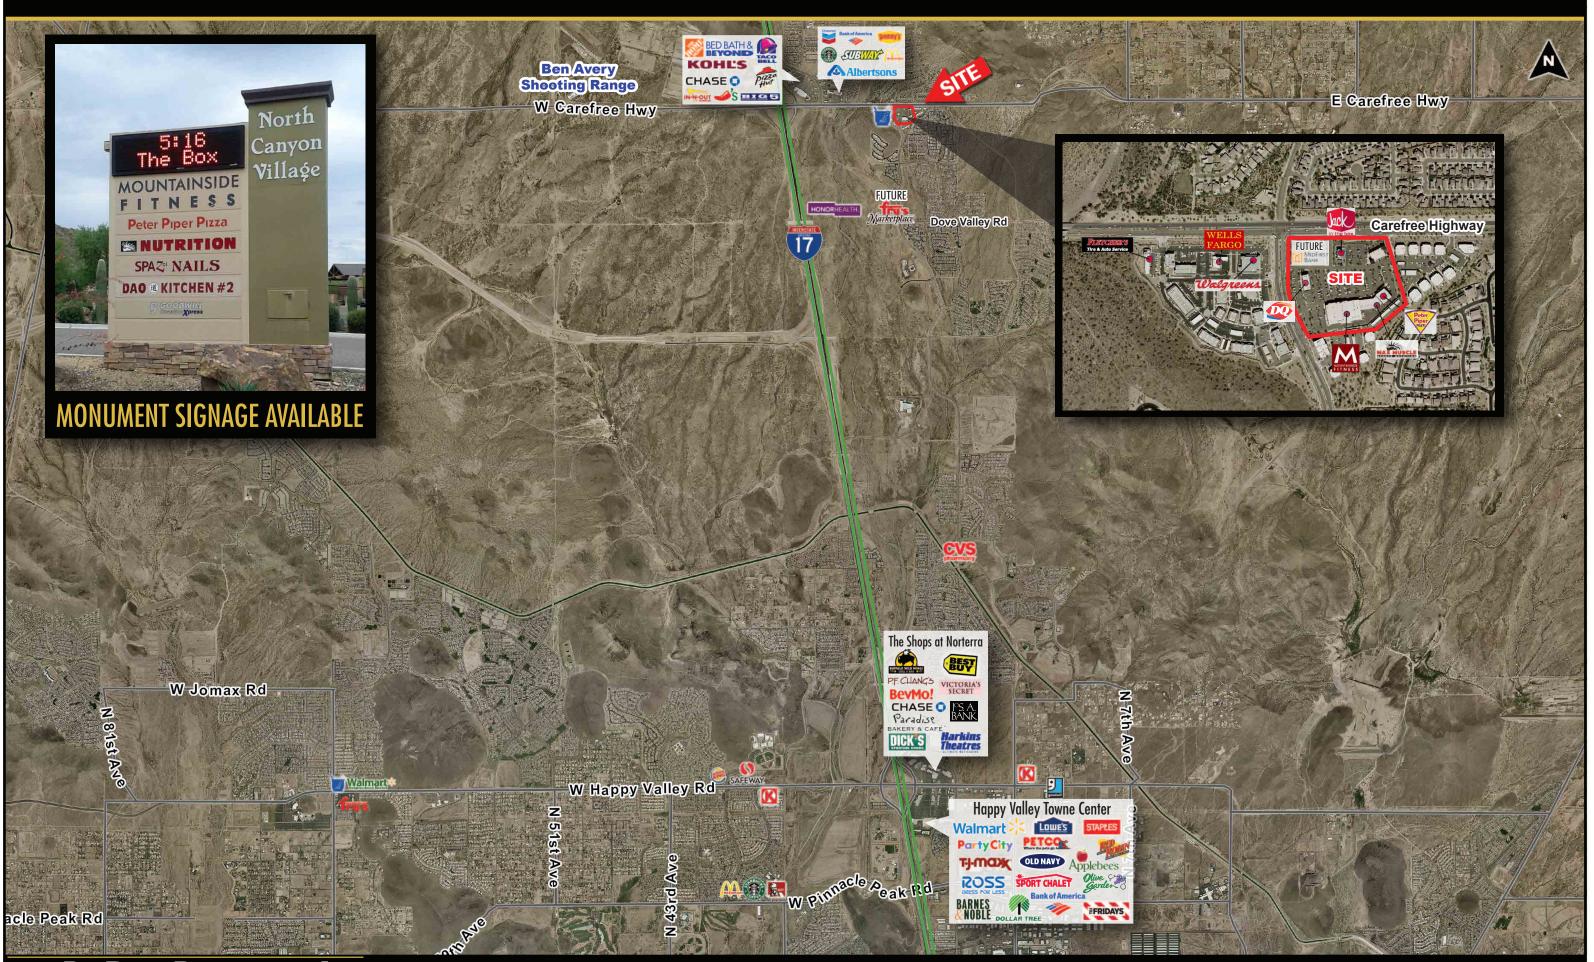

# NORTH CANYON VILLAGE

Southeast Corner of 27th Avenue & Carefree Highway – Phoenix, Arizona

### **CT HIGHLIGHTS**

chored by

re than 33,000 cars per day at intersection

peter

hin 1 mile radius: Over 83 K Average household income 2.5 Average household population Average age is 33.2

hin 1 mile of I-17

mer Day Spa / Tanning Salon available (2,148 SF)

nument signage available

ndependently verified or confirmed by De Rito Partners. The information provide or leasing of the property described above shall be conducted through De Rito I