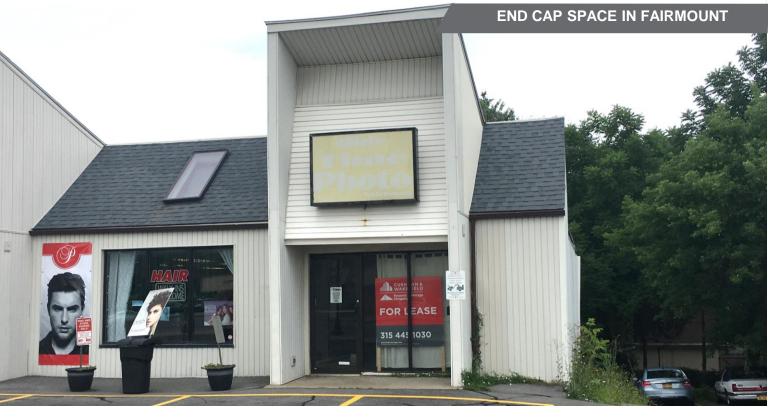

# FOR LEASE 4310 West Genesee Street Syracuse, New York 13219

### 1,200± SF Retail Space

#### **Property Highlights**

- · Located in busy, highly visible retail strip in Fairmount
- · End cap spaced with sufficient parking
- Plaza co-tenants include hair salon and pool supply shop
- Ultimate space for retail shop or boutique
- · Situated across from Rite Aid, Subway and Visionworks
- · Other traffic generators in the area include Target. Marshalls, Dick's Sporting Goods, and Wegmans