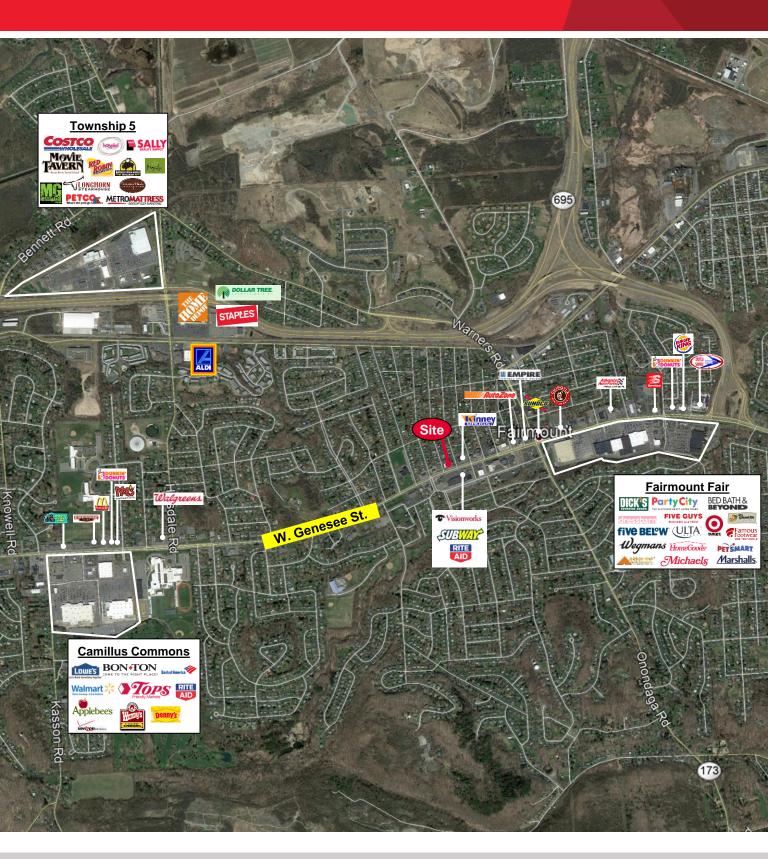

#### **Property Highlights**

- · Located in busy, highly visible retail strip in Fairmount
- · End cap spaced with sufficient parking
- Plaza co-tenants include hair salon and pool supply shop
- Ultimate space for retail shop or boutique
- · Situated across from Rite Aid, Subway and Visionworks
- · Other traffic generators in the area include Target. Marshalls, Dick's Sporting Goods, and Wegmans