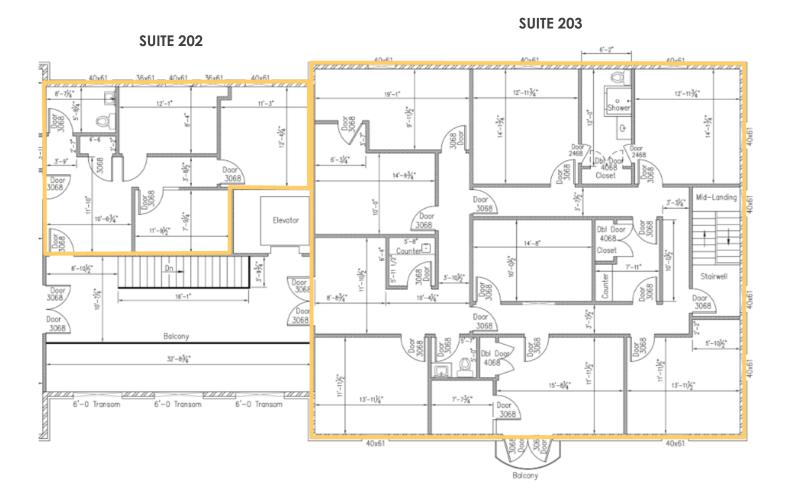

## **FLOORPLAN**

### **AVAILABLE SPACE**

**Suite 202:**  $\pm 627 \text{ SF}$  **Suite 203:**  $\pm 2,643 \text{ SF}$ 

### LISTING FEATURES

- Total Building Size: ±12,000 SF
- Zoned BL (Business-Limited)
- Suite 202 consists of a reception area, 3 private offices, and a restroom
- Suite 203 consists of a reception area, break area, 8 private offices, 2 restrooms, common elevator, private staircase and private balcony; suite has large windows with great natural light
- Marquee signage available to tenants
- Lease Rate: \$15.00/SF (MG)