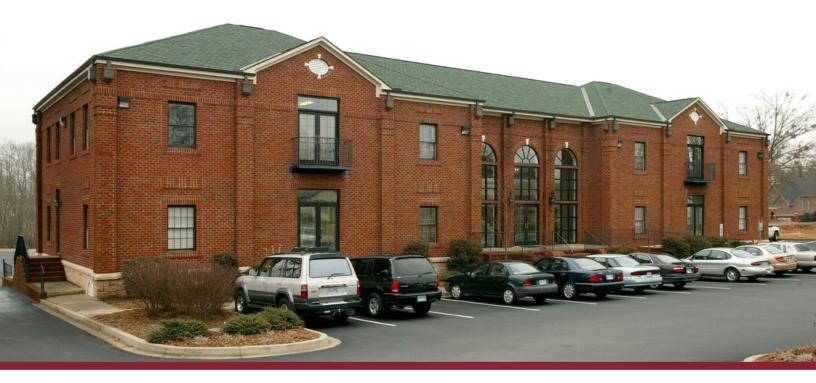

# 419 SE MAIN STREET, SIMPSONVILLE, SC 29681

### LISTING FEATURES

- Total Building Size: ±12,000 SF
- Zoned BL (Business-Limited)
- Suite 202 consists of a reception area, 3 private offices, and a restroom
- Suite 203 consists of a reception area, break area, 8 private offices, 2 restrooms, common elevator, private staircase and private balcony; suite has large windows with great natural light
- Marquee signage available to tenants
- Lease Rate: \$15.00/SF (MG)