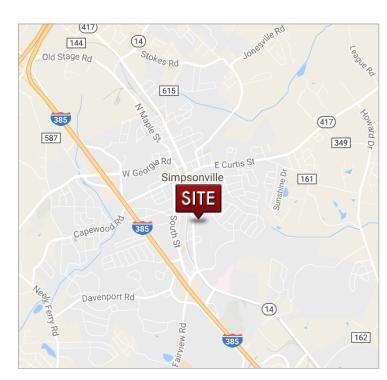

# 419 SE MAIN STREET, SIMPSONVILLE, SC 29681



### **AVAILABLE SPACE**

**Suite 202:**  $\pm 627 \text{ SF}$  **Suite 203:**  $\pm 2,643 \text{ SF}$ 

### LISTING FEATURES

- Total Building Size: ±12,000 SF
- Zoned BL (Business-Limited)
- Suite 202 consists of a reception area, 3 private offices, and a restroom
- Suite 203 consists of a reception area, break area, 8 private offices, 2 restrooms, common elevator, private staircase and private balcony; suite has large windows with great natural light
- Marquee signage available to tenants
- Lease Rate: \$15.00/SF (MG)

### LOCATION

Only half a mile from I-385/Fairview Road





## **FLOORPLAN**