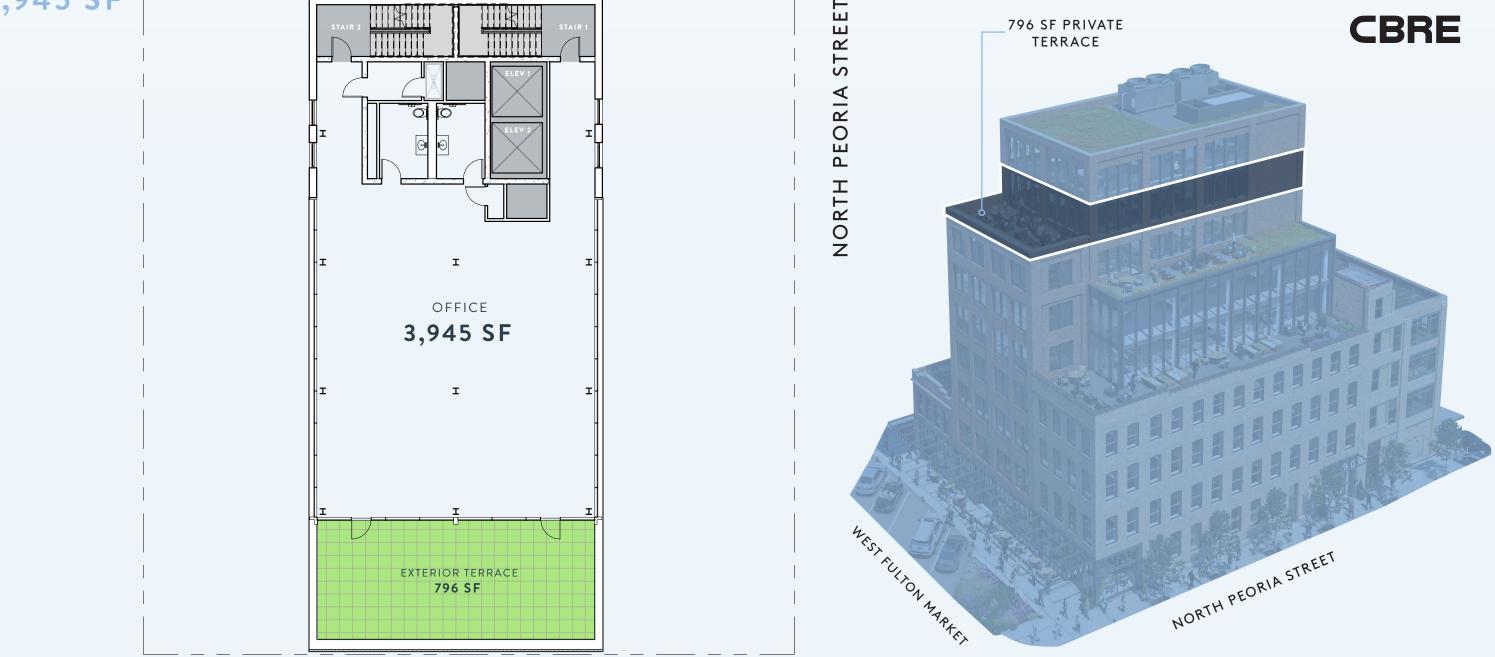

SETH TUSCHER 312.935.1920 SETH.TUSCHER@CBRE.COM

FOR MORE INFORMATION CONTACT:

SEVENTH FLOOR ± 4,584 SF STREET !!!≹!! EORIA ||I  $\bigcirc$ Δ ORTH Ζ I I OFFICE EXTERIOR 4,584 SF TERRACE 546 SF I I Пт I WEST FULTON MARKET

SETH TUSCHER 312.935.1920 SETH.TUSCHER@CBRE.COM

546 SF PRIVATE TERRACE

FOR MORE INFORMATION CONTACT:

NORTH PEORIA STREET