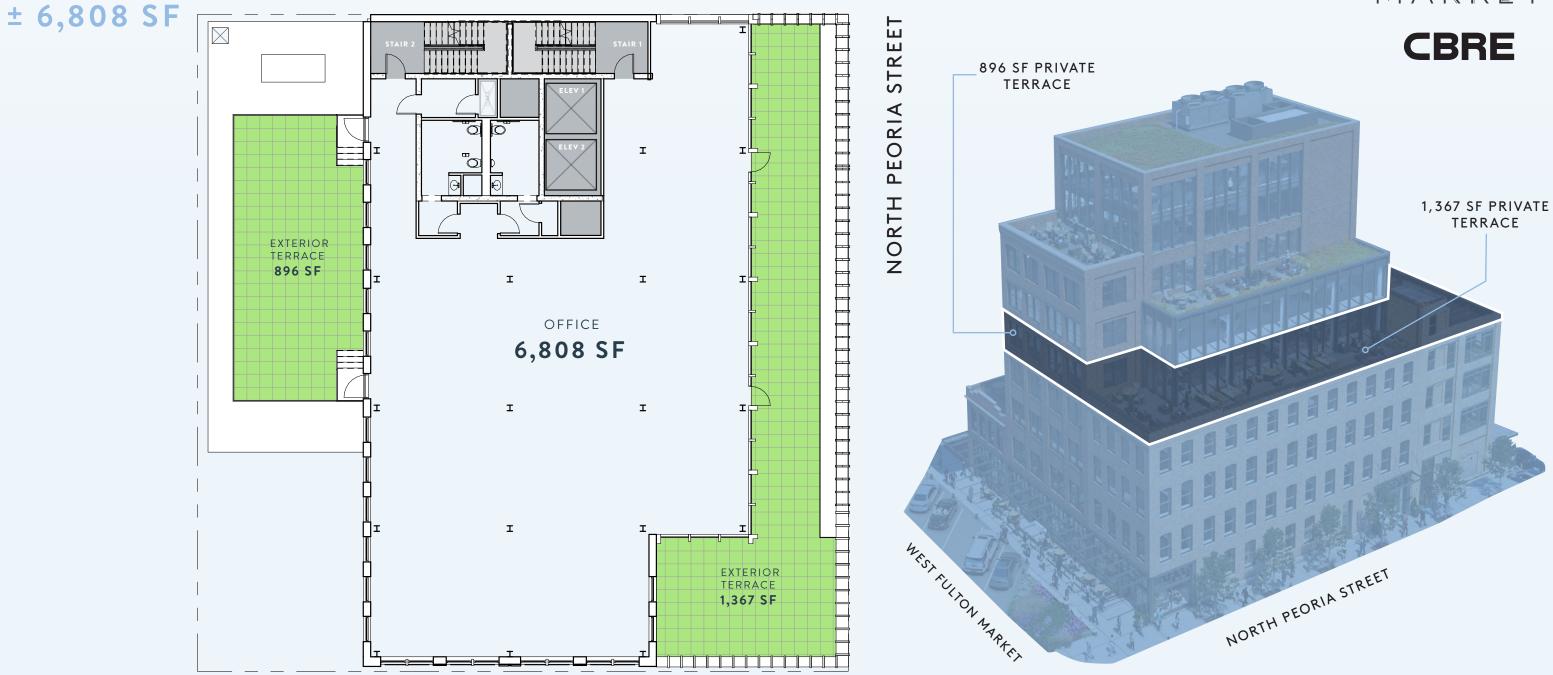

SETH TUSCHER 312.935.1920 SETH.TUSCHER@CBRE.COM

FOR MORE INFORMATION CONTACT:

SEVENTH FLOOR ± 4,584 SF STREET !!!≹!! EORIA ||I  $\bigcirc$ Δ ORTH Ζ I I OFFICE EXTERIOR 4,584 SF TERRACE 546 SF I I Пт I WEST FULTON MARKET