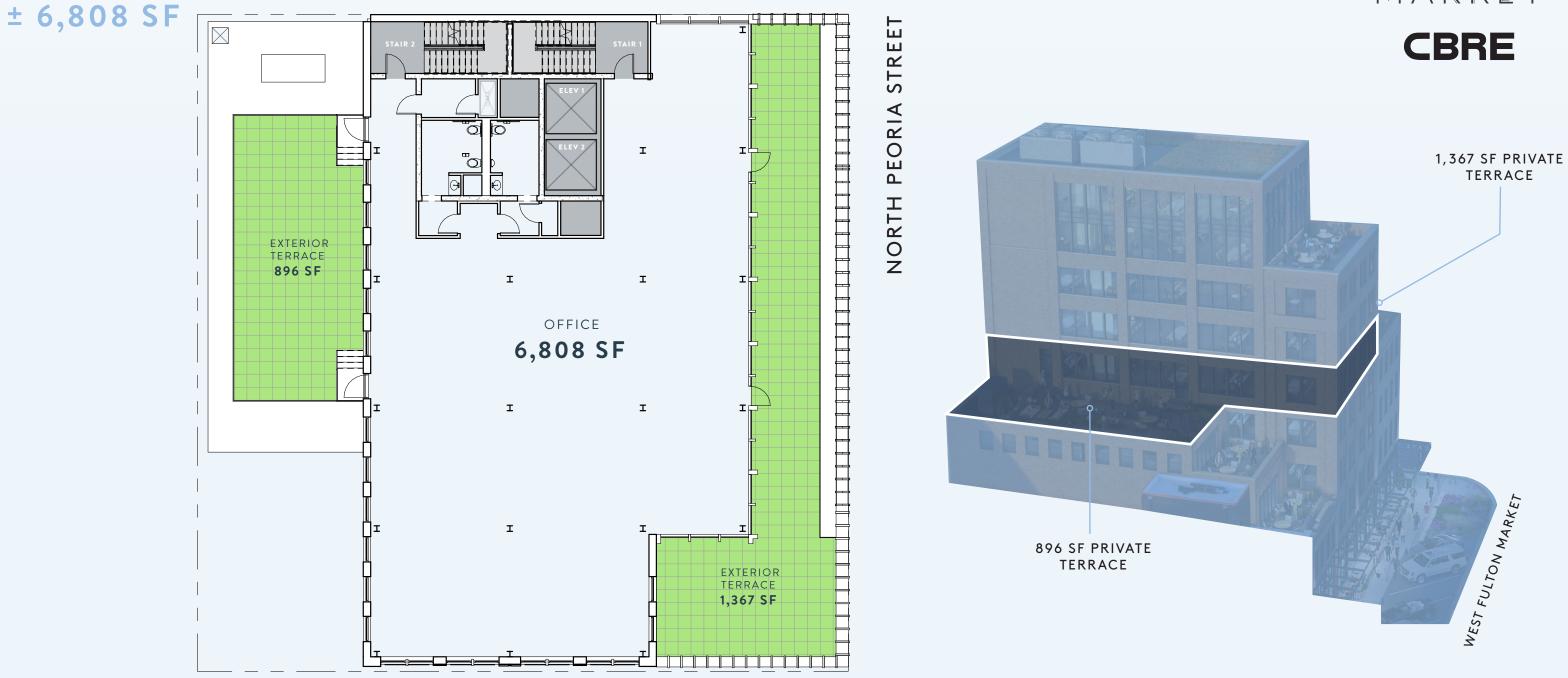

## WEST FULTON MARKET

© 2020 CBRE, Inc. All rights reserved. This information has been obtained from sources believed reliable, but has not been verified for accuracy or completeness. You should conduct a careful, independent investigation of the property and verify all information. Any reliance on this information is solely at your own risk. CBRE and the CBRE logo are service marks of CBRE, Inc. All other marks displayed on this document are the property of their respective owners, and the use of such logos does not imply any affiliation with or endorsement of CBRE. Photos herein are the property of their respective owners. Use of these images without the express written consent of the owner is prohibited.

SETH TUSCHER 312.935.1920 SETH.TUSCHER@CBRE.COM

FOR MORE INFORMATION CONTACT:

SEVENTH FLOOR ± 4,584 SF STREET !!!≹!! EORIA ||I  $\bigcirc$ Δ ORTH Ζ I I OFFICE EXTERIOR 4,584 SF TERRACE 546 SF I I Пт I WEST FULTON MARKET

### WEST FULTON MARKET

© 2020 CBRE, Inc. All rights reserved. This information has been obtained from sources believed reliable, but has not been verified for accuracy or completeness. You should conduct a careful, independent investigation of the property and verify all information. Any reliance on this information is solely at your own risk. CBRE and the CBRE logo are service marks of CBRE, Inc. All other marks displayed on this document are the property of their respective owners, and the use of such logos does not imply any affiliation with or endorsement of CBRE. Photos herein are the property of their respective owners. Use of these images without the express written consent of the owner is prohibited.

SETH TUSCHER 312.935.1920 SETH.TUSCHER@CBRE.COM

546 SF PRIVATE TERRACE

FOR MORE INFORMATION CONTACT:

NORTH PEORIA STREET