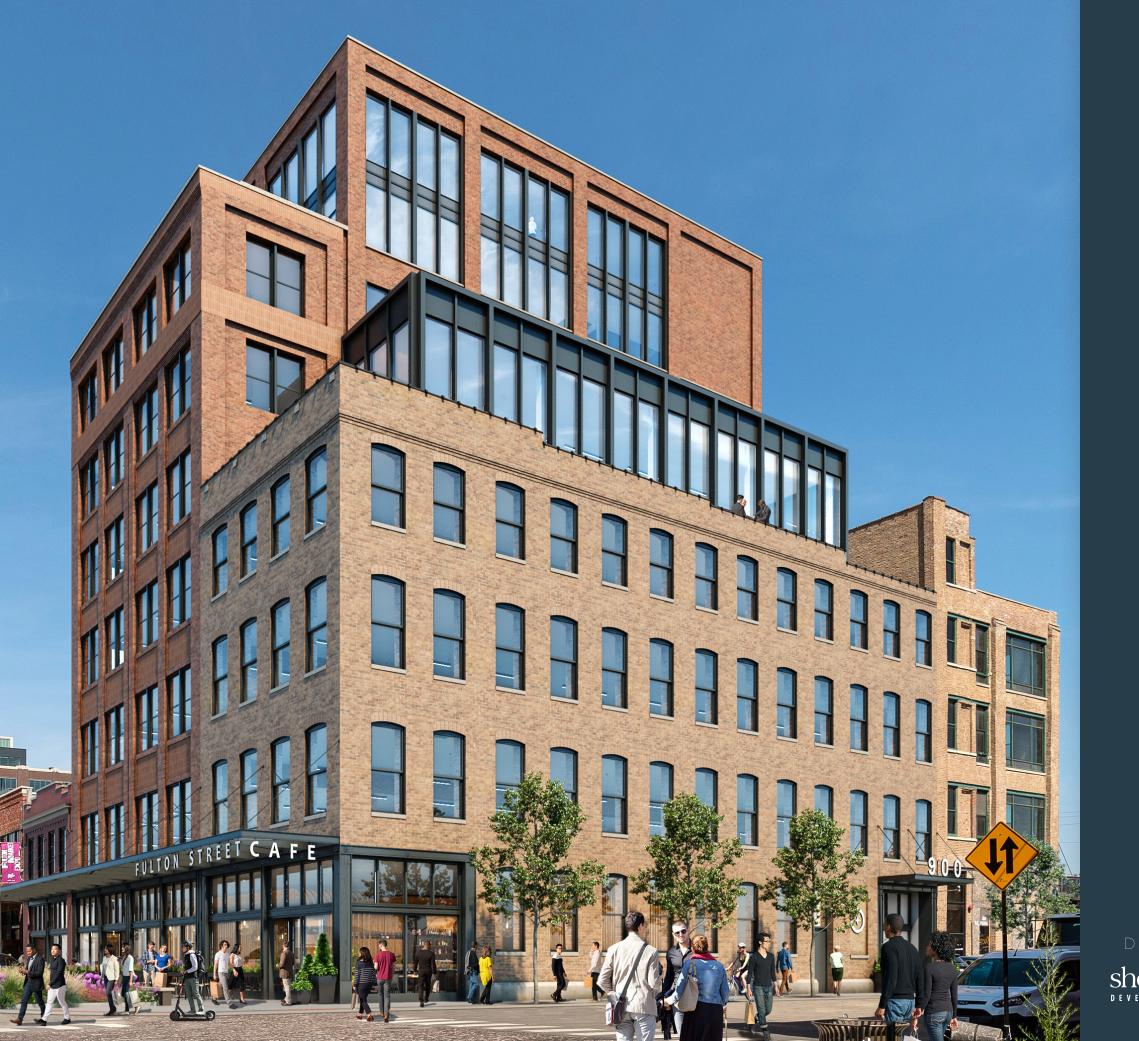

## FULTON MARKET EST. 2022

## 64,000 SF

**FLAGSHIP OPPORTUNITY** IN THE HEART OF FULTON MARKET

## PROJECT HIGHLIGHTS

- THE BEST LOCATION IN FULTON MARKET ONE OF THE COUNTRY'S HOTTEST NEIGHBORHOODS
- 9 -STORY BOUTIQUE OFFICE BUILDING WITH MULTIPLE TERRACES
- FULL BRANDING POTENTIAL MAKE A STATEMENT WITH HIGHLY VISIBLE SIGNAGE
- HISTORIC BUILDING WITH COMPLETELY NEW CONSTRUCTION AND ABILITY TO DESIGN & CUSTOMIZE LAYOUT
- SURROUNDED BY THE CULINARY HOTBED OF CHICAGO WITH TOP OPERATORS INCLUDING THE BOKA GROUP, FRONTERA RESTAURANTS, HOGSALT, DINEAMIC HOSPITALITY & ALINEA GROUP