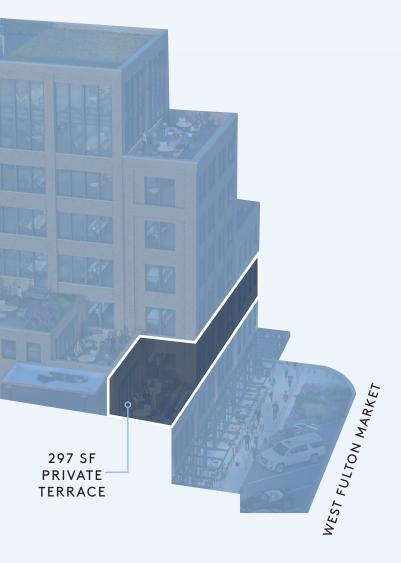

SETH TUSCHER 312.935.1920 SETH.TUSCHER@CBRE.COM

FOR MORE INFORMATION CONTACT:

SEVENTH FLOOR ± 4,584 SF STREET !!!≹!! EORIA ||I  $\bigcirc$ Δ ORTH Ζ I I OFFICE EXTERIOR 4,584 SF TERRACE 546 SF I I Пт I WEST FULTON MARKET

SETH TUSCHER 312.935.1920 SETH.TUSCHER@CBRE.COM

546 SF PRIVATE TERRACE

FOR MORE INFORMATION CONTACT:

NORTH PEORIA STREET