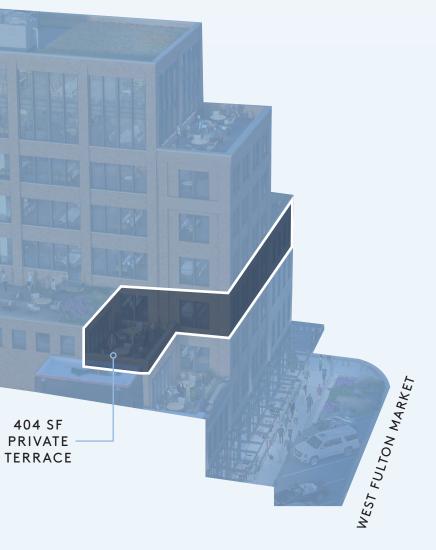

SETH TUSCHER 312.935.1920 SETH.TUSCHER@CBRE.COM

FOR MORE INFORMATION CONTACT:

SEVENTH FLOOR ± 4,584 SF STREET !!!≹!! EORIA ||I  $\bigcirc$ Δ ORTH Ζ I I OFFICE EXTERIOR 4,584 SF TERRACE 546 SF I I Пт I WEST FULTON MARKET

SETH TUSCHER 312.935.1920 SETH.TUSCHER@CBRE.COM

546 SF PRIVATE TERRACE

FOR MORE INFORMATION CONTACT:

NORTH PEORIA STREET