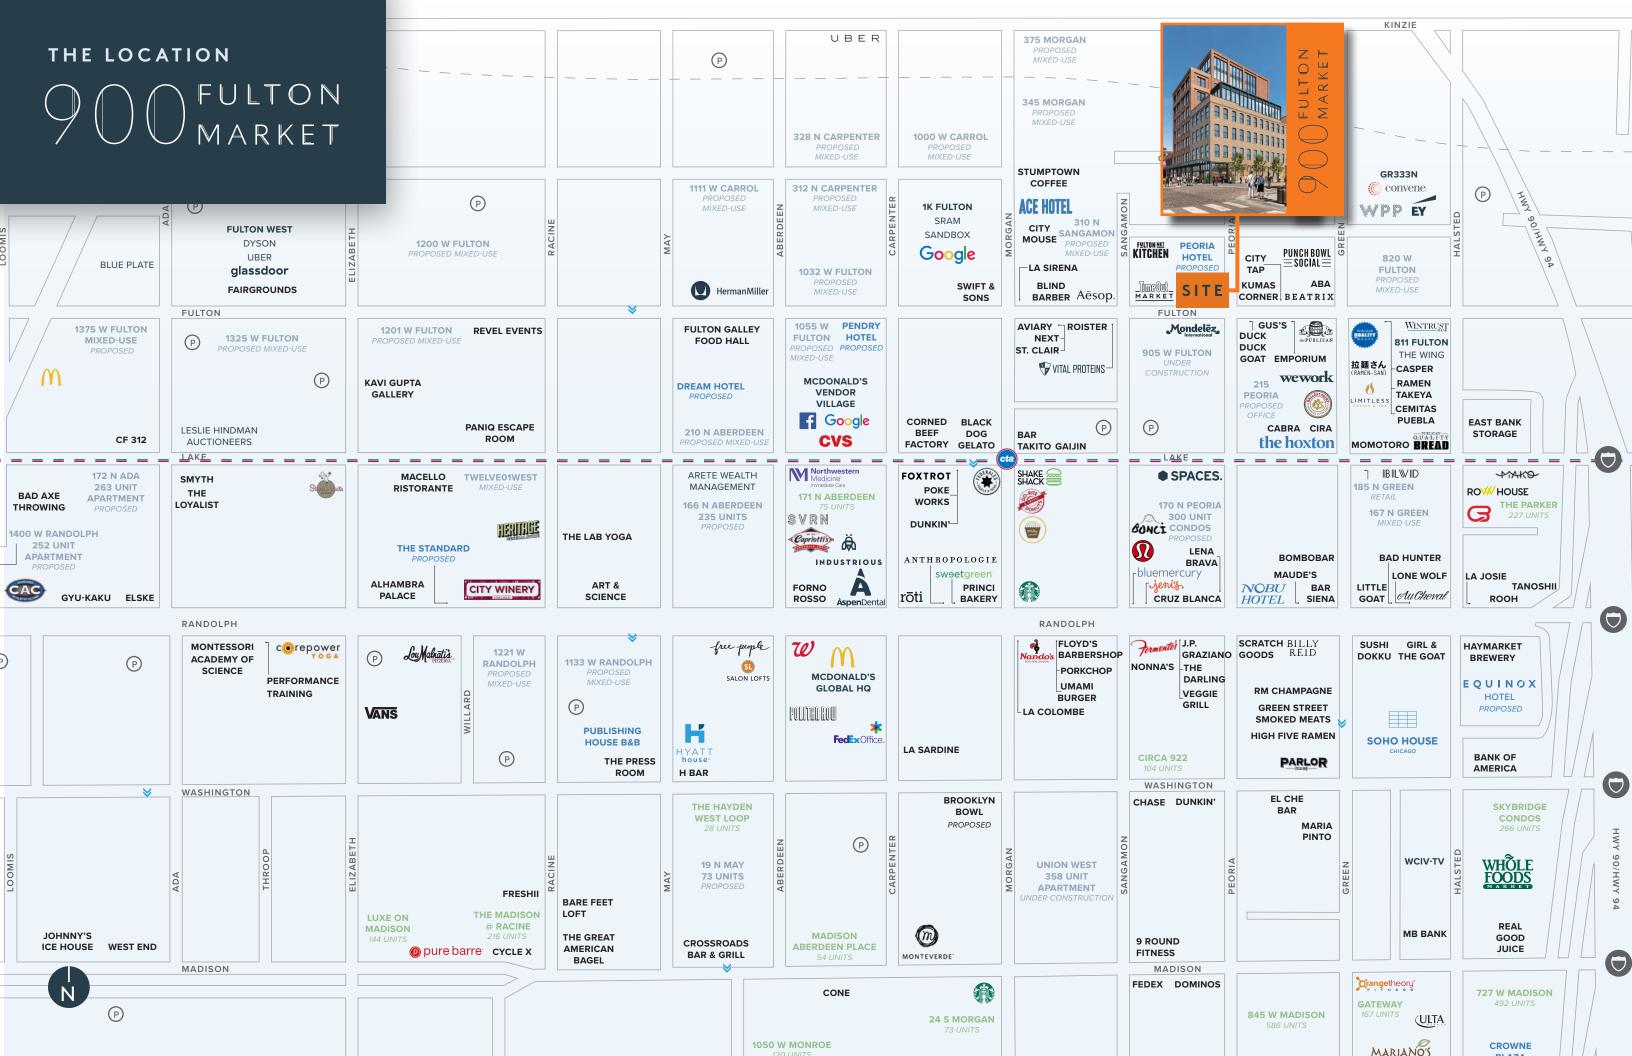

# POD FULTON MARKET

EST. 2022

FIND US IN FULTON MARKET DISTRICT, CHICAGO'S MOST CREATIVE, FOOD-OBSESSED AND ARTISTIC NEIGHBORHOOD.

© 2020 CBRE, Inc. All rights reserved. This information has been obtained from sources believed reliable, but has not been verified for accuracy or completeness. You should conduct a careful, independent investigation of the property and verify all information. Any reliance on this information is solely at your own risk. CBRE and the CBRE logo are service marks of CBRE, Inc. All other marks displayed on this document are the property of their respective owners, and the use of such logos does not imply any affiliation with or endorsement of CBRE. Photos herein are the property of their respective owners. Use of these images without the express written consent of the owner is prohibited.