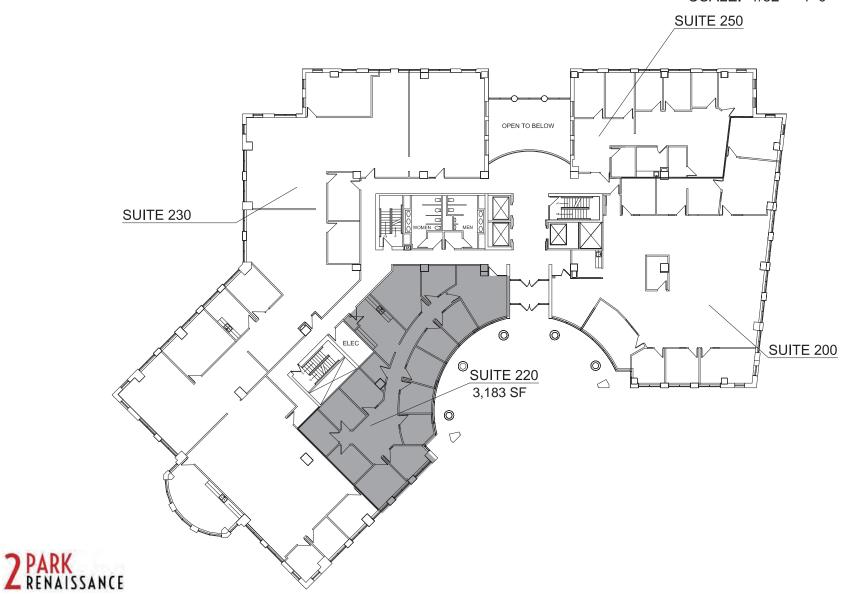

A REAL ESTATE ADVISORS

PARK RENAISSANCE

1ST FLOOR

= VACANT SCALE: 1/32" = 1'-0"

7015 College Blvd., Overland Park, KS 66211 1ST FLOOR

7015 College Blvd., Overland Park, KS 66211 2ND FLOOR OCTOBER 3, 2014

7015 College Blvd., Overland Park, KS 66211 SUITE 325 - 4,490 RSF APRIL 24, 2018