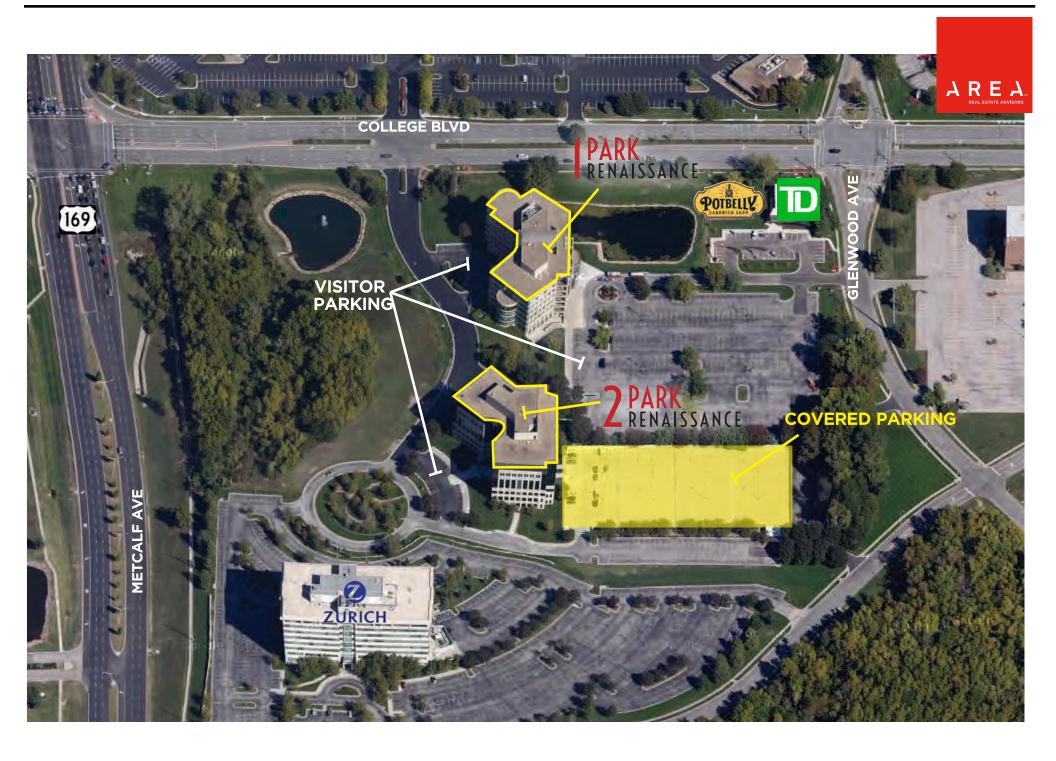

Parking ratio: 3.8/1,000

AT&T and TW Telecom Fiber in place

145,272 Total SF

Covered parking available (1:1,000)

On-site deli

On-site management

Parking ratio: 3.4/1,000

AT&T, TW Telecom, Surewest and Verizon Fiber in place (TW Telecom has fiber at 1Park and can bring it to 2Park)