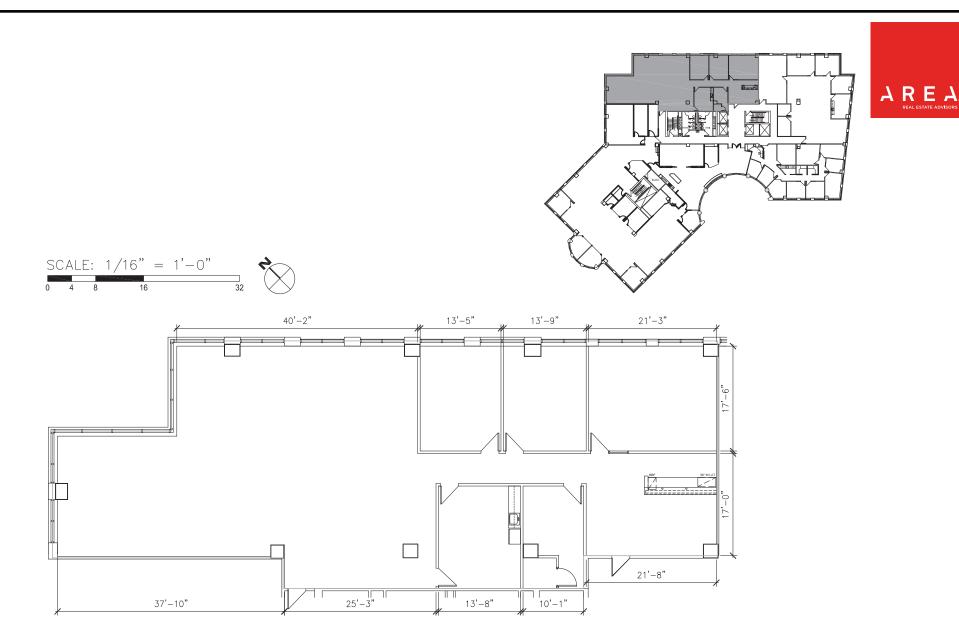

A REAL ESTATE ADVISORS

PARK RENAISSANCE

1ST FLOOR

= VACANT SCALE: 1/32" = 1'-0"

7015 College Blvd., Overland Park, KS 66211 1ST FLOOR

7015 College Blvd., Overland Park, KS 66211 2ND FLOOR OCTOBER 3, 2014

7015 College Blvd., Overland Park, KS 66211 SUITE 325 - 4,490 RSF APRIL 24, 2018