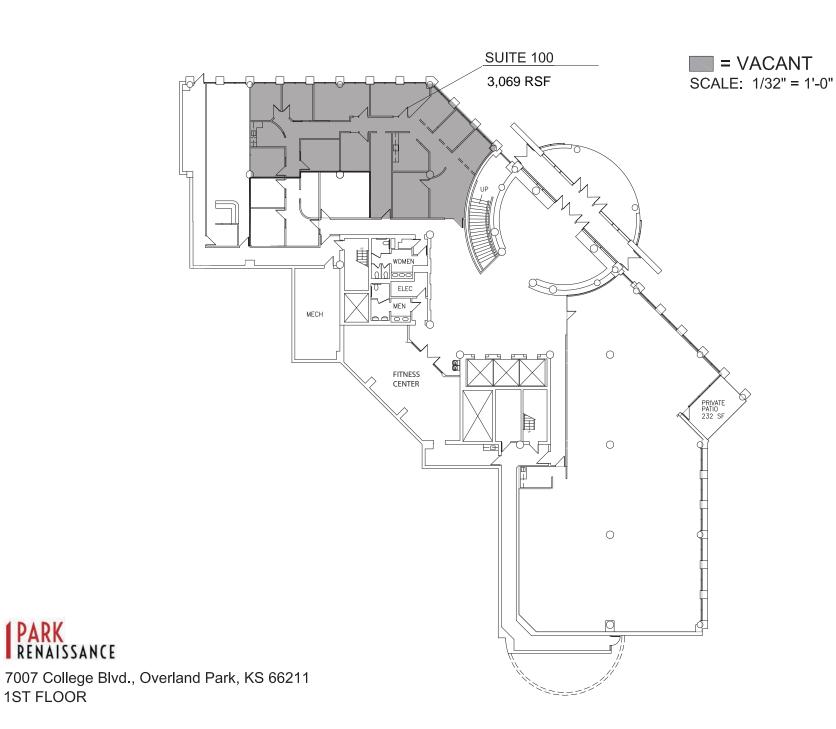

A REAL ESTATE ADVISORS

PARK RENAISSANCE

1ST FLOOR

= VACANT SCALE: 1/32" = 1'-0"

7015 College Blvd., Overland Park, KS 66211 1ST FLOOR

7015 College Blvd., Overland Park, KS 66211 2ND FLOOR OCTOBER 3, 2014

7015 College Blvd., Overland Park, KS 66211 SUITE 325 - 4,490 RSF APRIL 24, 2018