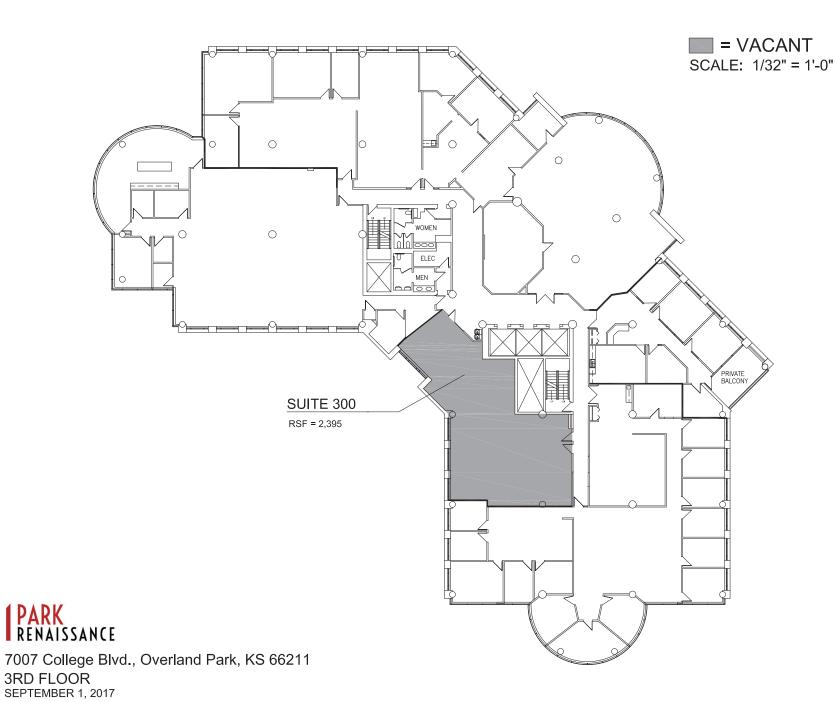

A REAL ESTATE ADVISORS

PARK RENAISSANCE

1ST FLOOR

= VACANT SCALE: 1/32" = 1'-0"

7015 College Blvd., Overland Park, KS 66211 1ST FLOOR

7015 College Blvd., Overland Park, KS 66211 2ND FLOOR OCTOBER 3, 2014

7015 College Blvd., Overland Park, KS 66211 SUITE 325 - 4,490 RSF APRIL 24, 2018