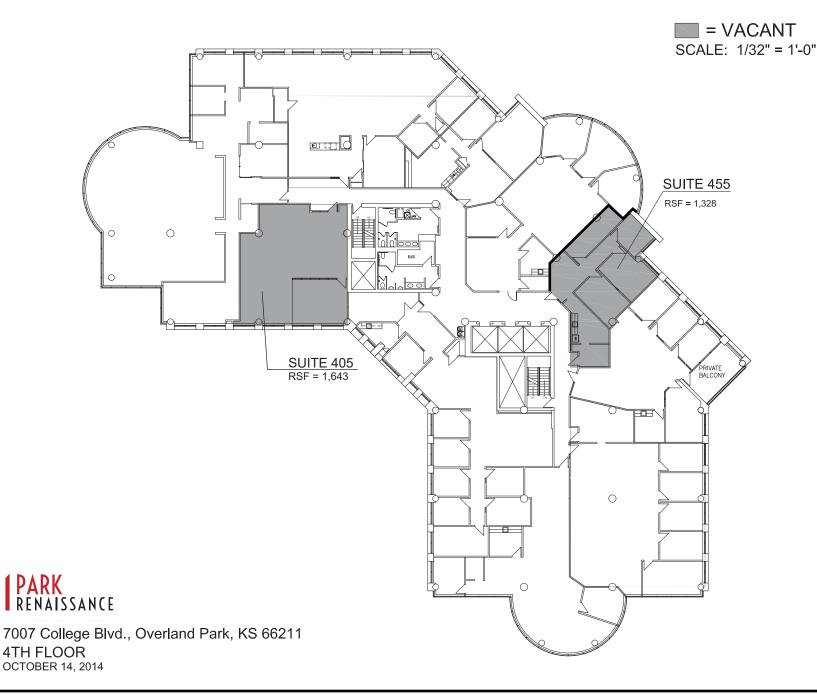

A REAL ESTATE ADVISORS

PARK RENAISSANCE

1ST FLOOR

= VACANT SCALE: 1/32" = 1'-0"

7015 College Blvd., Overland Park, KS 66211 1ST FLOOR

7015 College Blvd., Overland Park, KS 66211 2ND FLOOR OCTOBER 3, 2014

7015 College Blvd., Overland Park, KS 66211 SUITE 325 - 4,490 RSF APRIL 24, 2018