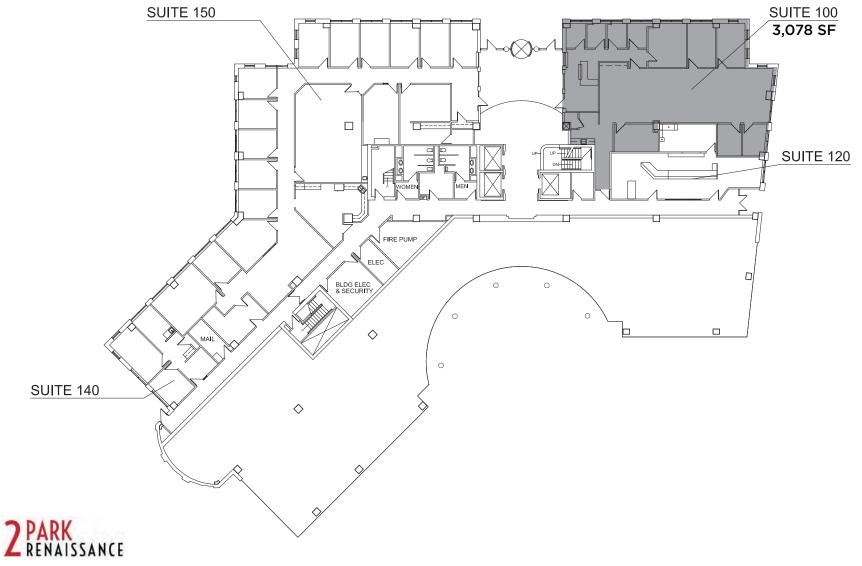

A REAL ESTATE ADVISORS

PARK RENAISSANCE

1ST FLOOR

= VACANT SCALE: 1/32" = 1'-0"

7015 College Blvd., Overland Park, KS 66211 1ST FLOOR

7015 College Blvd., Overland Park, KS 66211 2ND FLOOR OCTOBER 3, 2014

7015 College Blvd., Overland Park, KS 66211 SUITE 325 - 4,490 RSF APRIL 24, 2018