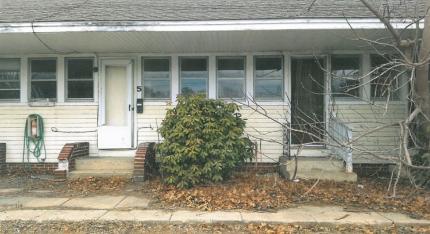

## 756 BOSTON POST ROAD, WESTBROOK, CT Commercial Building on Route 1

## Please Call Broker for Pricing

- 3,344 SF
- 1.03 Acres
- Built in 1933
- Enclosed & Open Porch
- Basement
- Heating: Oil, Gas at Street
- Zone: NCD
- Potential Uses:
  - ⇒ Retail Store
  - ⇒ Mixed Use
  - ⇒ Sit-down Restaurant
  - ⇒ Business/Professional Office
  - ⇒ Boarding/Lodging/ Rooming
  - ⇒ Vehicle Renting/ Leasing
  - ⇒ Three-family Dwelling
- Please see zoning regulations for other potential uses