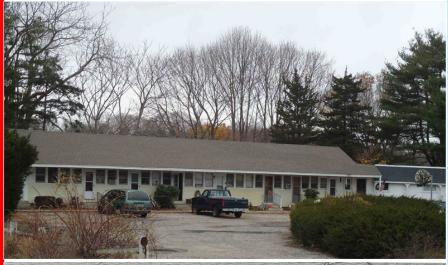

## 756 BOSTON POST ROAD, WESTBROOK, CT Commercial Building on Route 1

## Please Call Broker for Pricing

- 3,344 SF
- 1.03 Acres
- Built in 1933
- Enclosed & Open Porch
- Basement
- Heating: Oil, Gas at Street
- Zone: NCD
- Potential Uses:
  - ⇒ Retail Store
  - ⇒ Mixed Use
  - ⇒ Sit-down Restaurant
  - ⇒ Business/Professional Office
  - ⇒ Boarding/Lodging/ Rooming
  - ⇒ Vehicle Renting/ Leasing
  - ⇒ Three-family Dwelling
- Please see zoning regulations for other potential uses