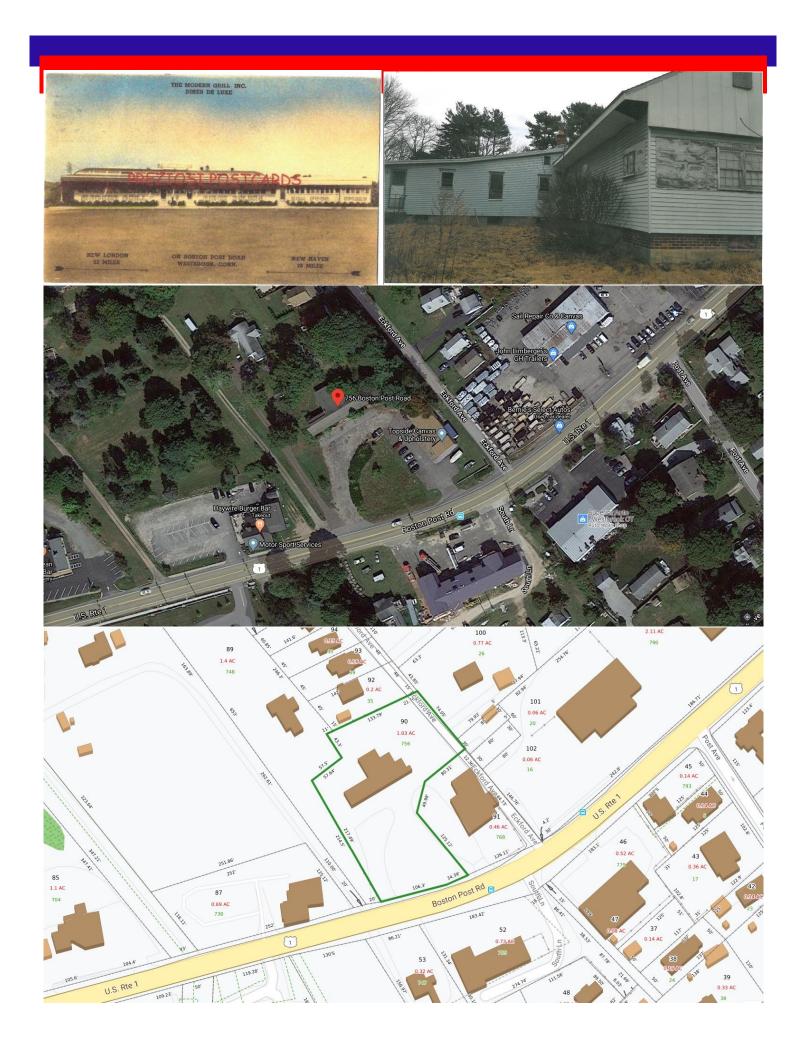

## 756 BOSTON POST ROAD, WESTBROOK, CT Commercial Building on Route 1

## Please Call Broker for Pricing

- 3,344 SF
- 1.03 Acres
- Built in 1933
- Enclosed & Open Porch
- Basement
- Heating: Oil, Gas at Street
- Zone: NCD
- Potential Uses:
  - ⇒ Retail Store
  - ⇒ Mixed Use
  - ⇒ Sit-down Restaurant
  - ⇒ Business/Professional Office
  - ⇒ Boarding/Lodging/ Rooming
  - ⇒ Vehicle Renting/ Leasing
  - ⇒ Three-family Dwelling
- Please see zoning regulations for other potential uses