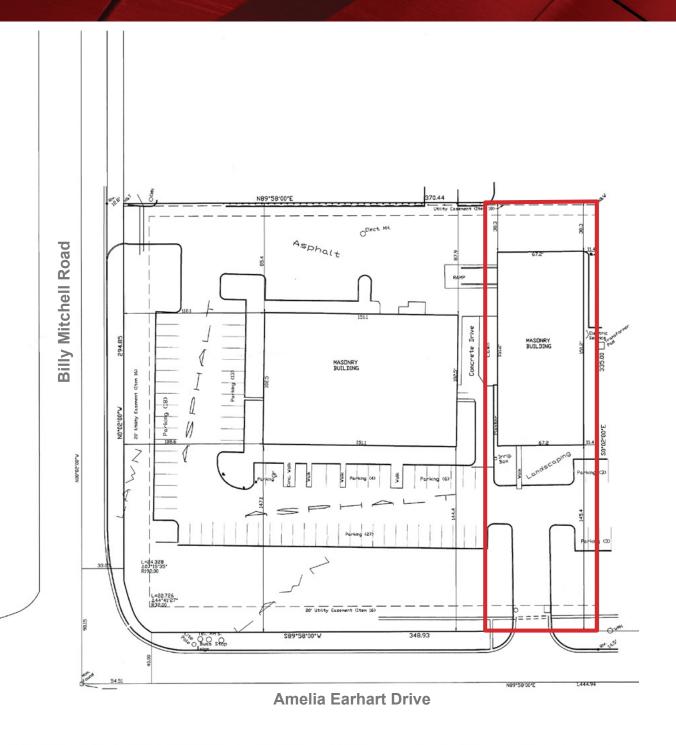

#### **PROPERTY** HIGHLIGHTS

- Building Size: 10,281 Square Feet
- Office: 2.056 SF
- Warehouse: 8,224 SF
- Clear Height: 12'
- Acreage: 0.66 Acres
- Loading:
  - One (1) Dock High Door
  - One (1) Ground Level Door
- Construction: Masonry

#### Column Spacing: 24'x36'

- Zoning: M-1
- Access: Conveniently Located with Quick Access to I-80
- Heating & Cooling: Throughout Warehouse
- Lighting: LED
- Improvements: Recent Upgrades
- Location: In the Salt Lake International Center within minutes of the Airport