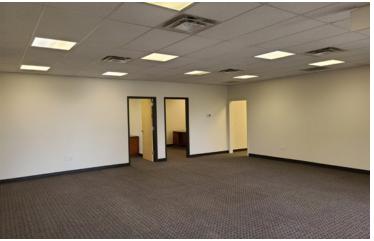

#### **PROPERTY** HIGHLIGHTS

- Building Size: 10,281 Square Feet
- Office: 2.056 SF
- Warehouse: 8,224 SF
- Clear Height: 12'
- Acreage: 0.66 Acres
- Loading:
  - One (1) Dock High Door
  - One (1) Ground Level Door
- Construction: Masonry

#### Column Spacing: 24'x36'

- Zoning: M-1
- Access: Conveniently Located with Quick Access to I-80
- Heating & Cooling: Throughout Warehouse
- Lighting: LED
- Improvements: Recent Upgrades
- Location: In the Salt Lake International Center within minutes of the Airport