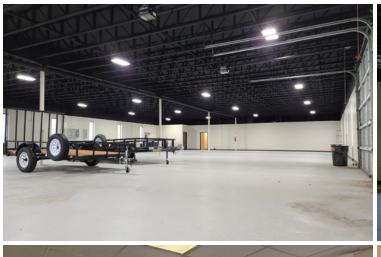

#### **PROPERTY** HIGHLIGHTS

- Building Size: 10,281 Square Feet
- Office: 2.056 SF
- Warehouse: 8,224 SF
- Clear Height: 12'
- Acreage: 0.66 Acres
- Loading:
  - One (1) Dock High Door
  - One (1) Ground Level Door
- Construction: Masonry

#### Column Spacing: 24'x36'

- Zoning: M-1
- Access: Conveniently Located with Quick Access to I-80
- Heating & Cooling: Throughout Warehouse
- Lighting: LED
- Improvements: Recent Upgrades
- Location: In the Salt Lake International Center within minutes of the Airport