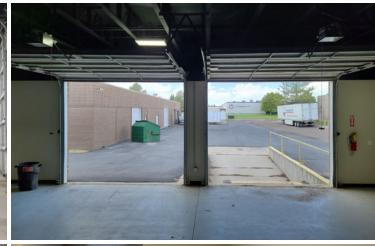

#### **PROPERTY** HIGHLIGHTS

- Building Size: 10,281 Square Feet
- Office: 2.056 SF
- Warehouse: 8,224 SF
- Clear Height: 12'
- Acreage: 0.66 Acres
- Loading:
  - One (1) Dock High Door
  - One (1) Ground Level Door
- Construction: Masonry

#### Column Spacing: 24'x36'

- Zoning: M-1
- Access: Conveniently Located with Quick Access to I-80
- Heating & Cooling: Throughout Warehouse
- Lighting: LED
- Improvements: Recent Upgrades
- Location: In the Salt Lake International Center within minutes of the Airport