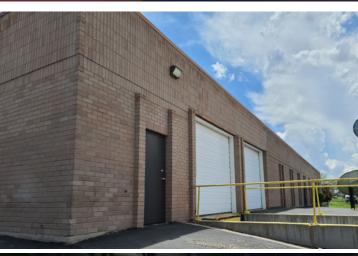

#### **PROPERTY** HIGHLIGHTS

- Building Size: 10,281 Square Feet
- Office: 2.056 SF
- Warehouse: 8,224 SF
- Clear Height: 12'
- Acreage: 0.66 Acres
- Loading:
  - One (1) Dock High Door
  - One (1) Ground Level Door
- Construction: Masonry

#### Column Spacing: 24'x36'

- Zoning: M-1
- Access: Conveniently Located with Quick Access to I-80
- Heating & Cooling: Throughout Warehouse
- Lighting: LED
- Improvements: Recent Upgrades
- Location: In the Salt Lake International Center within minutes of the Airport