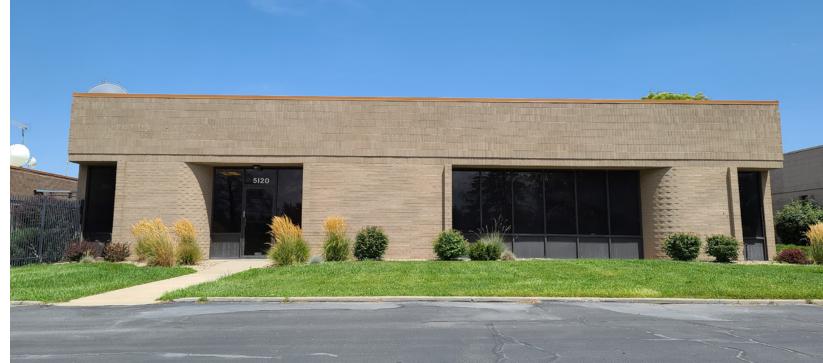

#### **PROPERTY** HIGHLIGHTS

- Building Size: 10,281 Square Feet
- Office: 2.056 SF
- Warehouse: 8,224 SF
- Clear Height: 12'
- Acreage: 0.66 Acres
- Loading:
  - One (1) Dock High Door
  - One (1) Ground Level Door
- Construction: Masonry

#### Column Spacing: 24'x36'

- Zoning: M-1
- Access: Conveniently Located with Quick Access to I-80
- Heating & Cooling: Throughout Warehouse
- Lighting: LED
- Improvements: Recent Upgrades
- Location: In the Salt Lake International Center within minutes of the Airport