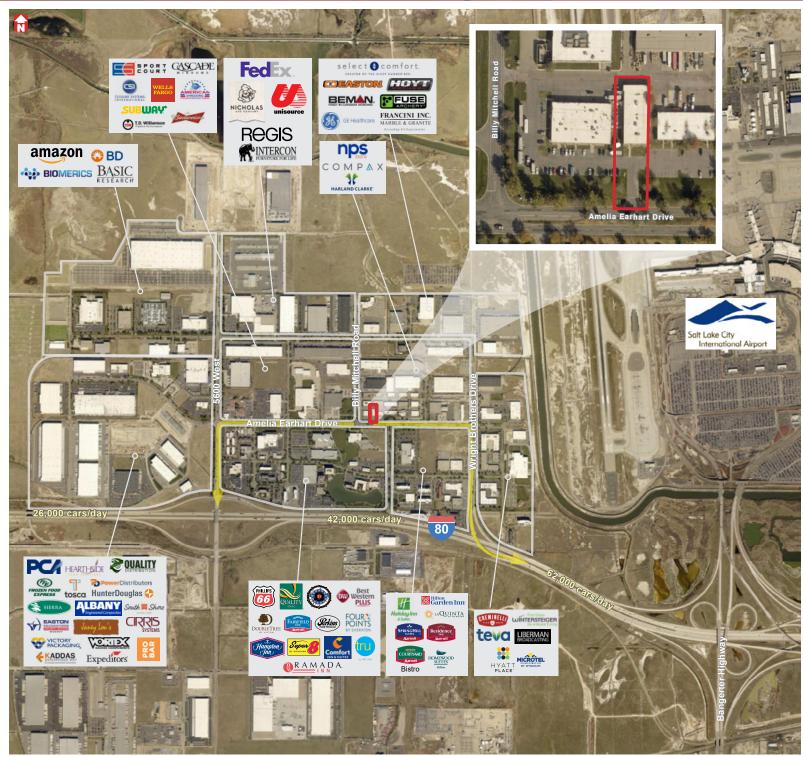

### 5120 AMELIA EARHART

5120 West Amelia Earhart Drive, Salt Lake City, Utah 84116

# FOR SALE OR LEASE

\$1,300,000 / \$0.65/PSF/Mo/NNN

#### Column Spacing: 24'x36'

- Zoning: M-1
- Access: Conveniently Located with Quick Access to I-80
- Heating & Cooling: Throughout Warehouse
- Lighting: LED
- Improvements: Recent Upgrades
- Location: In the Salt Lake International Center within minutes of the Airport