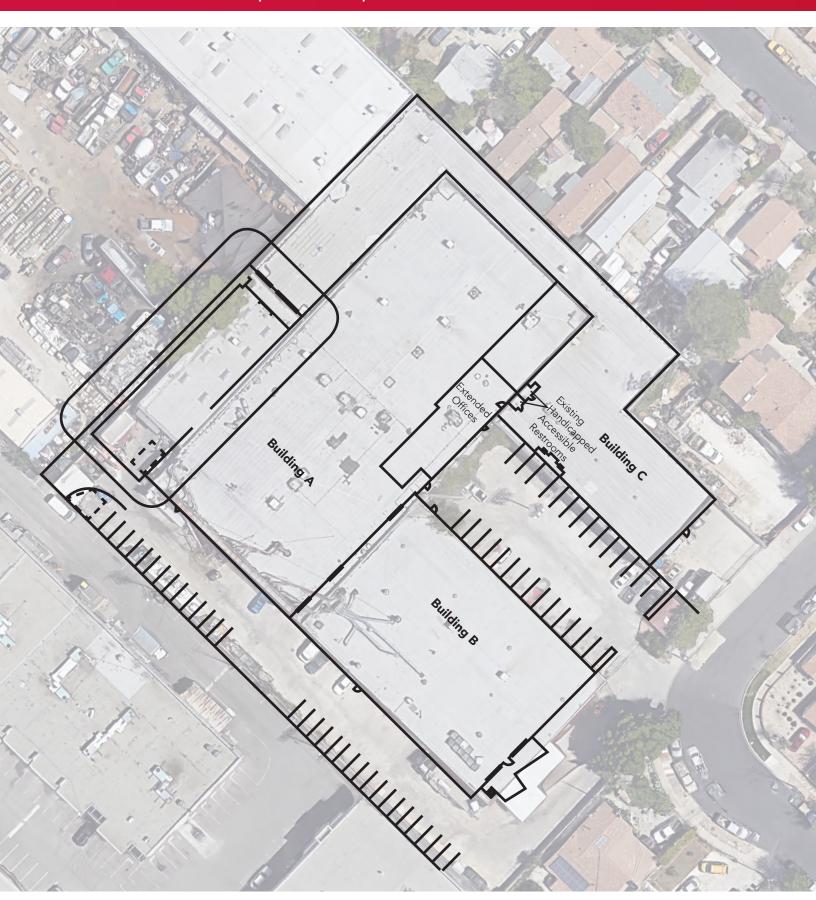

#### **PROPERTY FEATURES**

- Cannabis-Zoned Industrial Property (M2 Zone) - verify
- ±67,330 SF divisible into 3 spaces
- 1,000 & 400 Amps; 120-240 Volt Electrical Service (verify)
- ±3,900 SF Office
- 1 Ground Level Door & 4 Truck Wells
- Fully Fenced
- 12-14' Clear Height