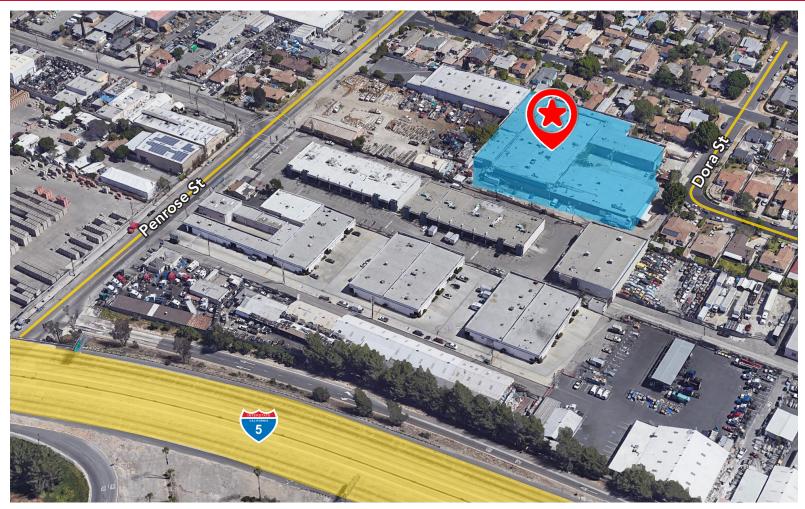

# FOR SALE: ±67,330 SF ON ±2.34 ACRES INDUSTRIAL BUILDING

### 11119-11131 DORA STREET, SUN VALLEY, CA 91352

#### **PROPERTY FEATURES**

- Cannabis-Zoned Industrial Property (M2 Zone) - verify
- ±67,330 SF divisible into 3 spaces
- 1,000 & 400 Amps; 120-240 Volt Electrical Service (verify)
- ±3,900 SF Office
- 1 Ground Level Door & 4 Truck Wells
- Fully Fenced
- 12-14' Clear Height