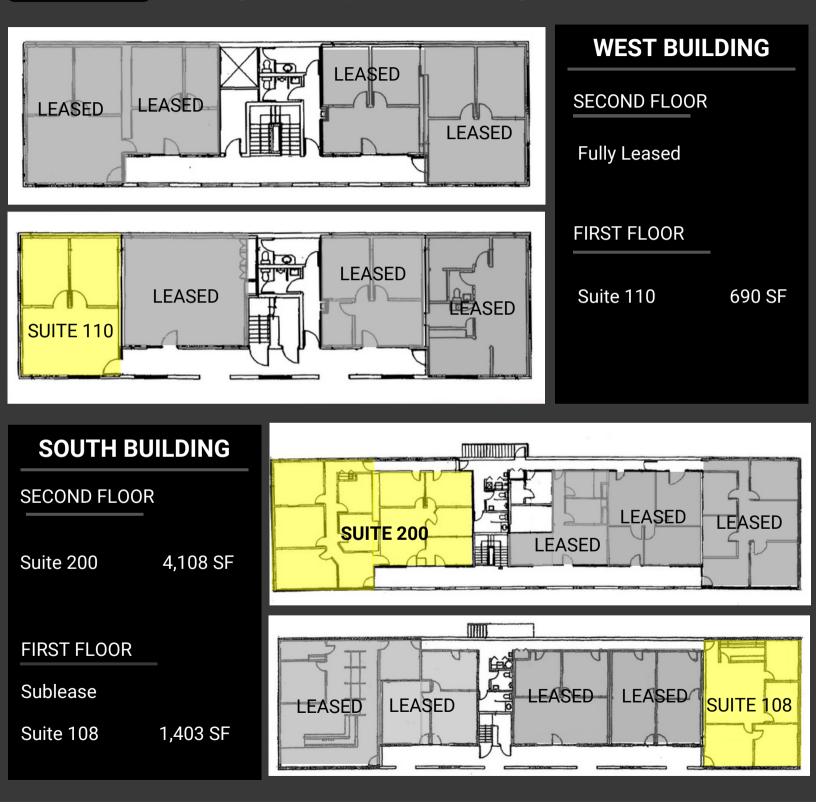

### **PROPERTY INFORMATION**

- South Salt Lake Office Plaza
- Suite 110: 690 SF
- Suite 200: 4,108 SF
- Suite 108: 1,403 SF for Sublease
  - LED: 7/31/2025
- Main Street Frontage
- Signage Available
- Ample Parking
- Easy Access to I-80 and I-15