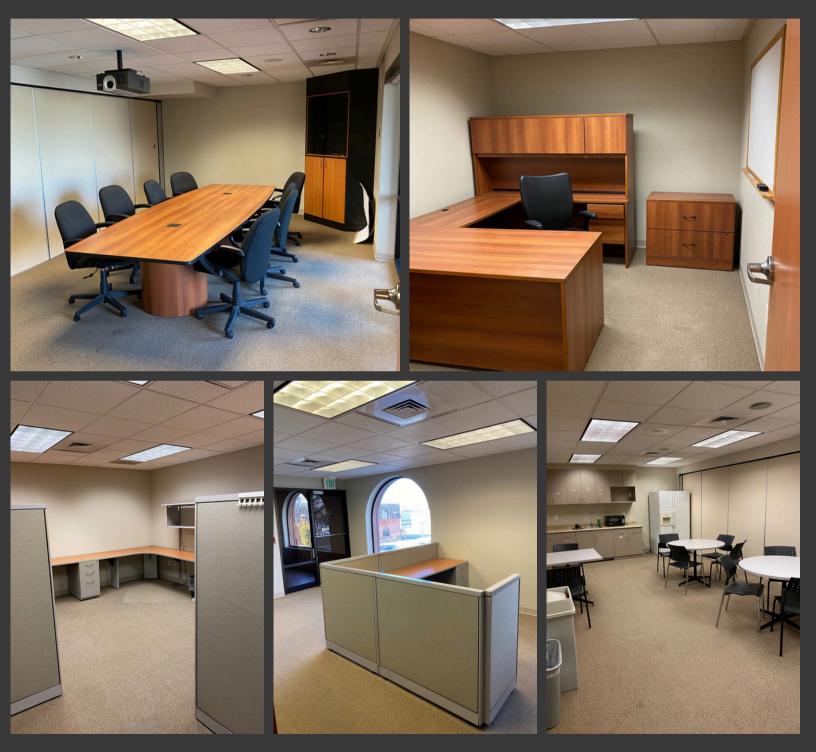

### **PROPERTY INFORMATION**

- South Salt Lake Office Plaza
- Suite 110: 690 SF
- Suite 200: 4,108 SF
- Suite 108: 1,403 SF for Sublease
  - LED: 7/31/2025
- Main Street Frontage
- Signage Available
- Ample Parking
- Easy Access to I-80 and I-15