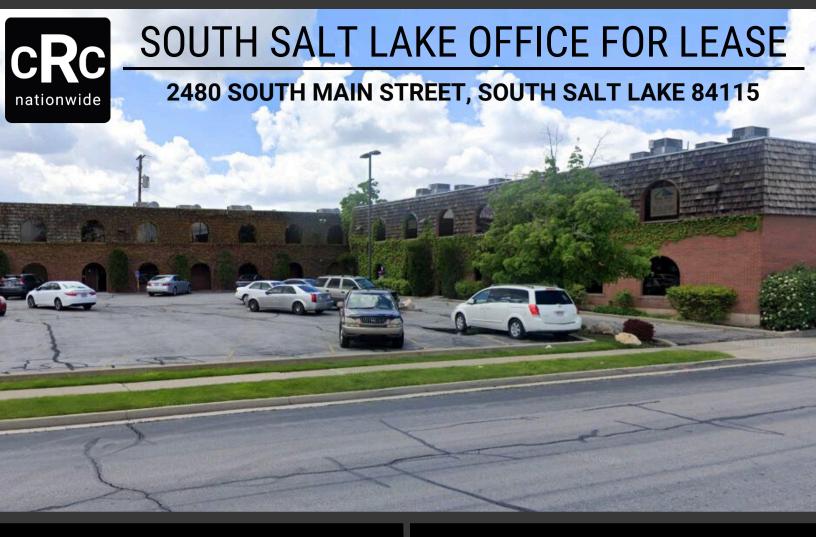

### **PROPERTY INFORMATION**

- South Salt Lake Office Plaza
- Suite 110: 690 SF
- Suite 200: 4,108 SF
- Suite 108: 1,403 SF for Sublease
  - LED: 7/31/2025
- Main Street Frontage
- Signage Available
- Ample Parking
- Easy Access to I-80 and I-15

### 2480 SOUTH MAIN STREET, SOUTH SALT LAKE 84115

This information is given with the understanding that all negotiations and/or real estate activity related to the property described above shall be conducted through this cRc Nationwide office. The above information while not guaranteed, was obtained from sources we believe to be reliable.