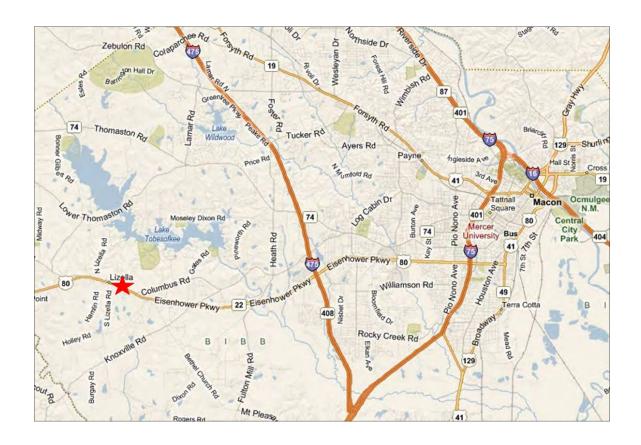

## Development Site 8062 Eisenhower Parkway Lizella, Bibb County, Georgia 31052

## **Location Map**