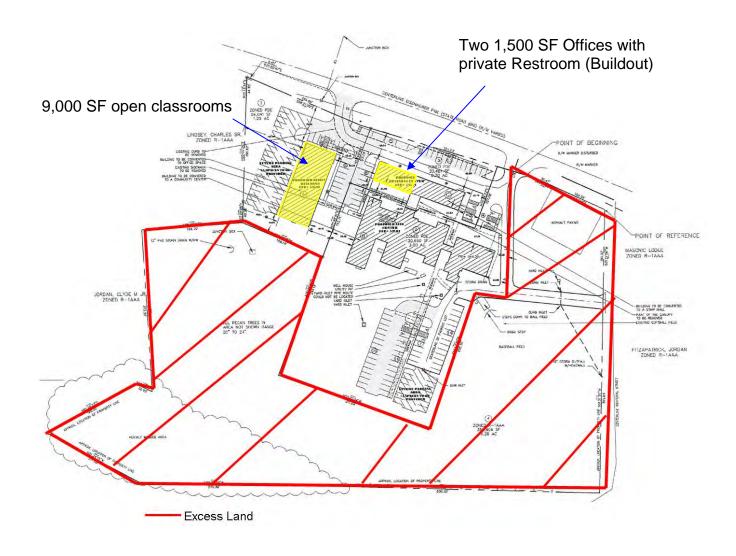

## FOR SALE OR LEASE

ACREAGE: 13.2 Acres (Former Redding School Site) Two 1,500 SF Office Spaces **IMPROVEMENTS:** One 9,000 SF Former Classroom Building **ZONING:** Site zoned R1AAA; to be rezoned as PDE **UTILITIES**: All utilities available to site except sanitary sewer NOTES: Property is an attractive site for recreational/office park. Office Space: \$5/psf plus utilities, buildout taxes and insurance. **LEASE PRICE:** Former Classroom: \$4/psf plus utilities and insurance, "AS IS". **SALES PRICE:** \$35,000/acre for excess acreage