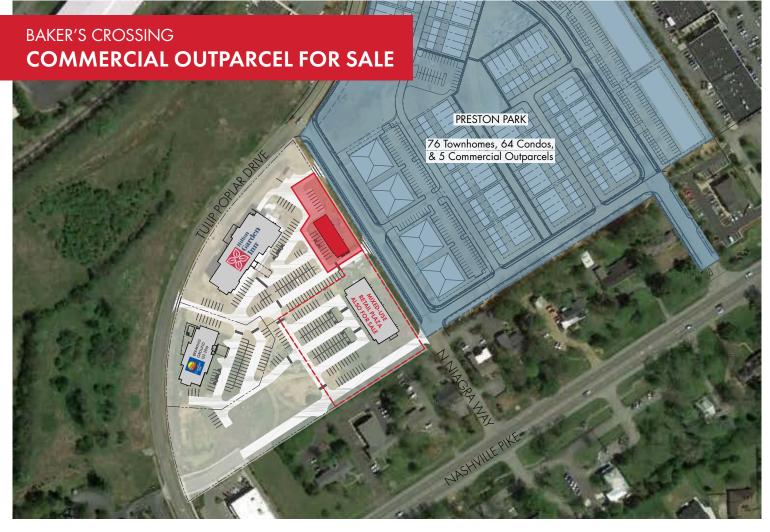

## **OVERVIEW**

| ADDRESS    | 1460 Tulip Poplar Drive<br>Gallatin, TN 37066 |
|------------|-----------------------------------------------|
| SIZE       | 0.5 Acres                                     |
| ZONED      | Commercial                                    |
| LIST PRICE | \$ 395,000                                    |

# **BAKER'S CROSSING**

102-room Hilton Garden Inn is now complete.

72-room Comfort Inn & Suites set to begin construction 2nd Quarter 2019

Mixed-Use Retail Plaza\*, with 10,871 SF Retail space and 24 multi-family units, is currently under construction and expected to be completed by October 2019.

\*Also available for sale. Can be sold with or separate from this outparcel.

## LOCATION

Adjacent to Preston Park, 140 unit residential development with up to 110,000 SF retail space.

Prime location in the heart of Gallatin's Nashville Pike retail corridor

Great access to Vietnam Veteran's Blvd. (via Green Lea Blvd.) and Highway 109 (via Nashville Pike)