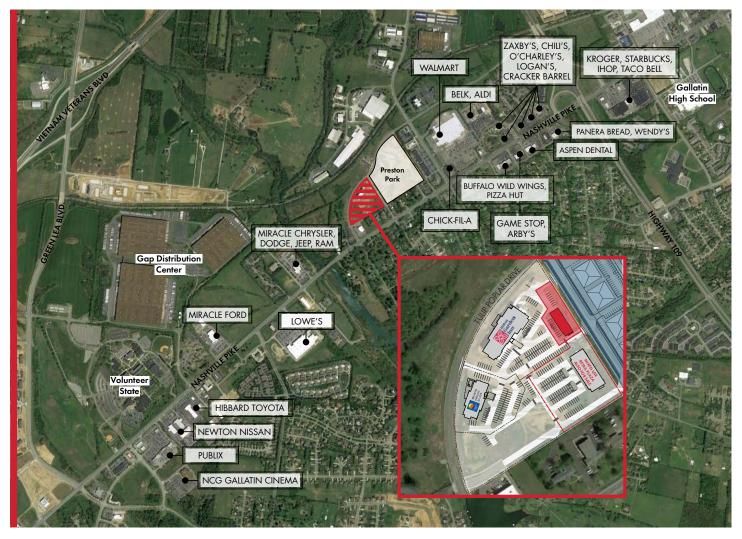

## LOCATION

Adjacent to Preston Park, 140 unit residential development with up to 110,000 SF retail space.

Prime location in the heart of Gallatin's Nashville Pike retail corridor

Great access to Vietnam Veteran's Blvd. (via Green Lea Blvd.) and Highway 109 (via Nashville Pike)

#### **POINTS OF INTEREST**