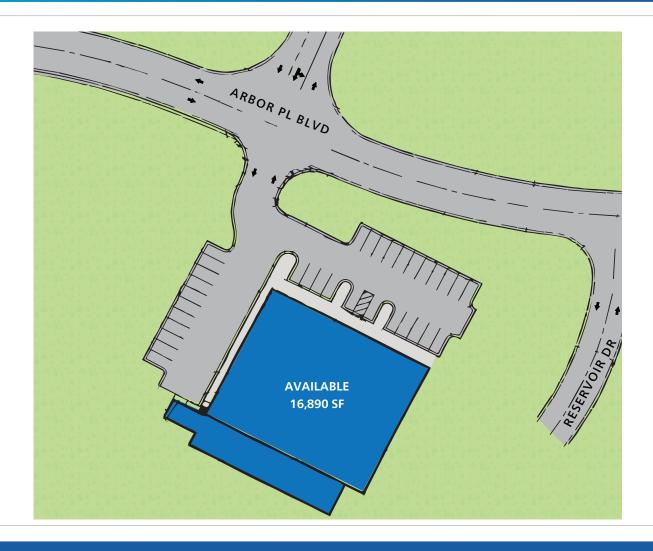

0 SF

### **PROPERTY HIGHLIGHTS**

- Located in the heart of large and well-established retail corridor, near regional mall and variety of national tenants
- Ideal location for junior anchor tenant, including new-tomarket retailers
- Attractive building that can easily be rebranded
- Strong demographics more than 93,000 residents and average household income of \$80,000 within a five-mile radius
- Free-standing building features loading dock

#### **LEASING CONTACT:**

KELLY WILSON 770.913.3912

kwilson@ackermanco.net

www.ackermanretail.com

# Ackerman Retail

6321 Arbor Place Blvd | Douglasville, GA 30135



### **LEASING CONTACT:**

KELLY WILSON 770.913.3912

kwilson@ackermanco.net

www.ackermanretail.com



# La-Z-Boy

6321 Arbor Place Blvd | Douglasville, GA 30135

# Ackerman Retail







### **AREA DEMOGRAPHICS (2020):**



| 1-MILE | 4,256  |
|--------|--------|
| 3-MILE | 47,052 |
| 5-MILE | 93,824 |



## HOUSEHOLDS

| 1-MILE | 1,500  |
|--------|--------|
| 3-MILE | 16,586 |
| 5-MILE | 31,919 |



## AVG HH INCOME

| 1-MILE | \$95,036 |
|--------|----------|
| 3-MILE | \$80,786 |
| 5-MILE | \$80,907 |

#### **LEASING CONTACT:**

KELLY WILSON 770.913.3912 kwilson@ackermanco.net www.ackermanretail.com