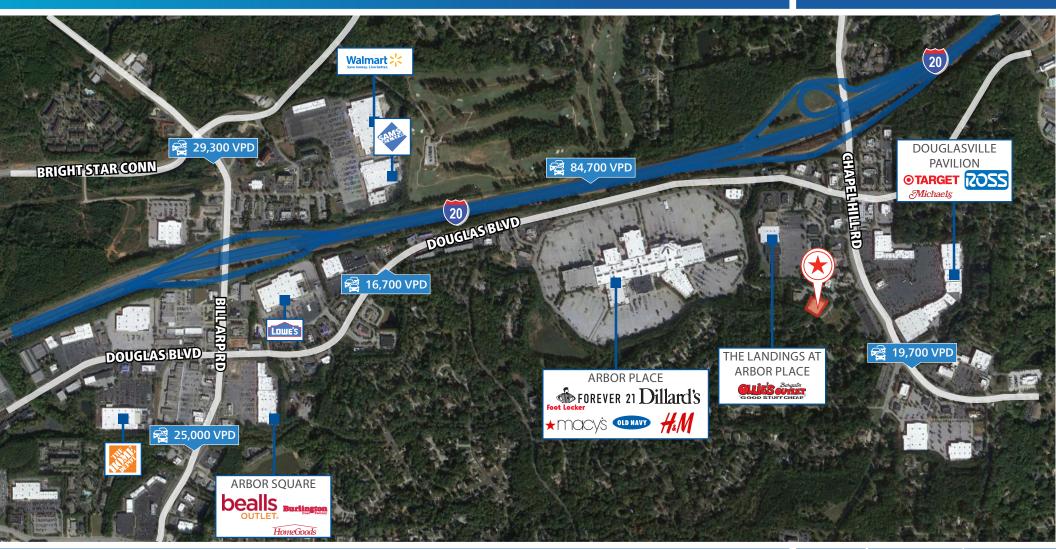

### **PROPERTY HIGHLIGHTS**

- Located in the heart of large and well-established retail corridor, near regional mall and variety of national tenants
- Ideal location for junior anchor tenant, including new-tomarket retailers
- Attractive building that can easily be rebranded
- Strong demographics more than 93,000 residents and average household income of \$80,000 within a five-mile radius
- Free-standing building features loading dock