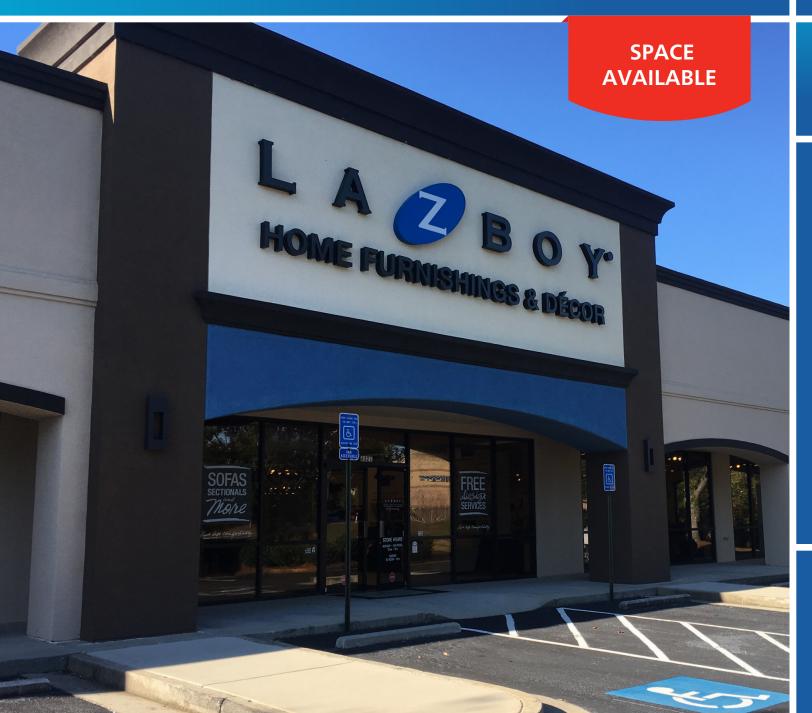

# La-Z-Boy

6321 Arbor Place Blvd | Douglasville, GA 30135

### **NOW AVAILABLE FOR LEASE**

16,890 SF

### **PROPERTY HIGHLIGHTS**

- Located in the heart of large and well-established retail corridor, near regional mall and variety of national tenants
- Ideal location for junior anchor tenant, including new-tomarket retailers
- Attractive building that can easily be rebranded
- Strong demographics more than 93,000 residents and average household income of \$80,000 within a five-mile radius
- Free-standing building features loading dock