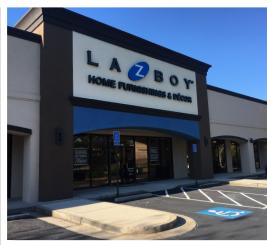

# La-Z-Boy

6321 Arbor Place Blvd | Douglasville, GA 30135

### **NOW AVAILABLE FOR LEASE**

16,890 SF

### **PROPERTY HIGHLIGHTS**

- Located in the heart of large and well-established retail corridor, near regional mall and variety of national tenants
- Ideal location for junior anchor tenant, including new-tomarket retailers
- Attractive building that can easily be rebranded
- Strong demographics more than 93,000 residents and average household income of \$80,000 within a five-mile radius
- Free-standing building features loading dock