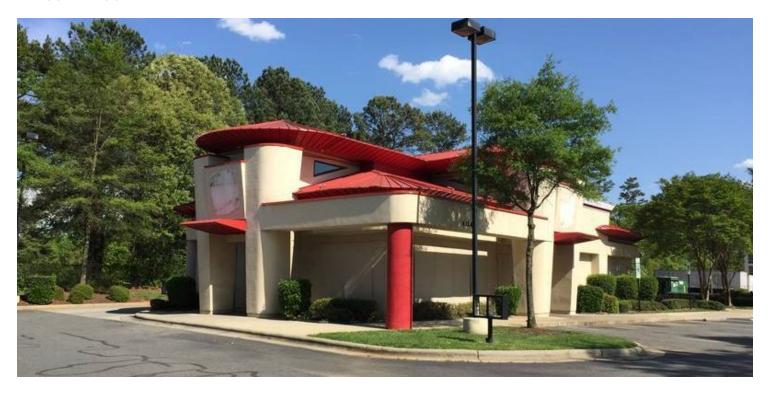

## FORMER JACK IN THE BOX

6328 Banner Elk Drive , Charlotte, NC 28105

#### LOCATION OVERVIEW

2,867 SF freestanding building on 0.9 acres located along I-77, Exit 16

#### PROPERTY HIGHLIGHTS

- Excellent access from I-77 with pylon signage
- Existing drive-thru
- Traffic Count: Sunset Road 29,000 AADT, I-77 116,000 AADT