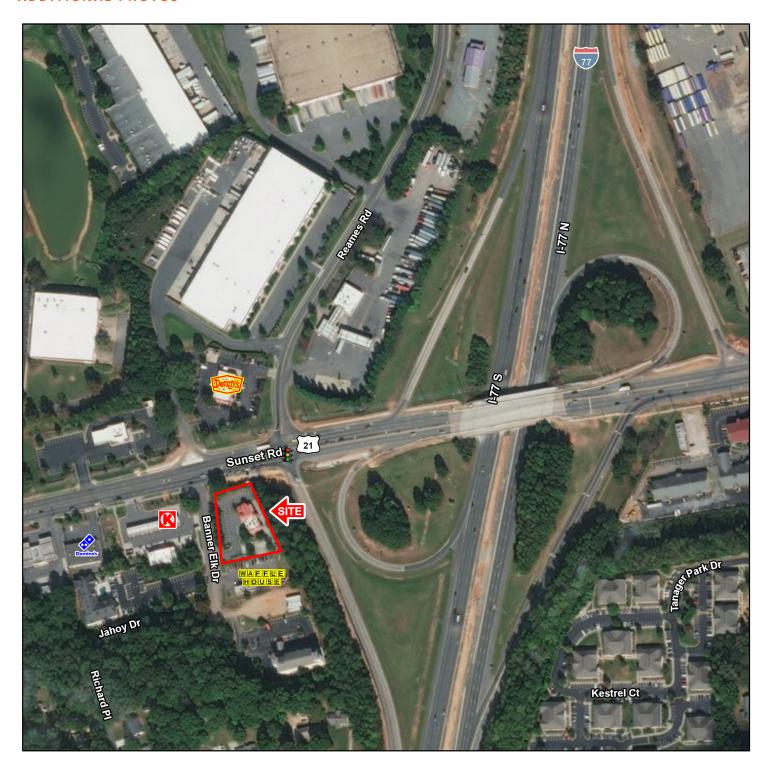

#### LOCATION OVERVIEW

2,867 SF freestanding building on 0.9 acres located along I-77, Exit 16

#### PROPERTY HIGHLIGHTS

- Excellent access from I-77 with pylon signage
- Existing drive-thru
- Traffic Count: Sunset Road 29,000 AADT, I-77 116,000 AADT

#### **ADDITIONAL PHOTOS**