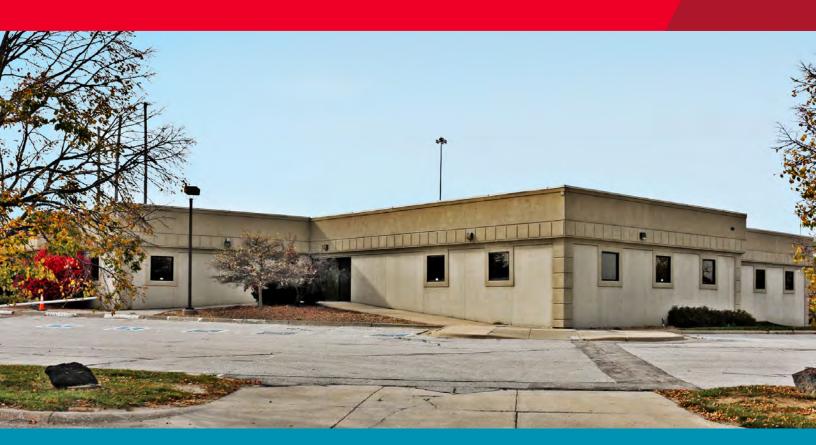

# FOR SALE/LEASE Empire Park 4812 S. 114th Street / Omaha, NE

# **ALL OFFERS AND USERS CONSIDERED!\***

29,680 SF Office Space

Lease Rate: \$7.50 \$7.00 PSF NNN Sale Price: \$2,500,000

Two-story office building available for sale or lease with exposure to I-680. Building has many area amenities and abundant parking. Joint listing with First Management Inc.