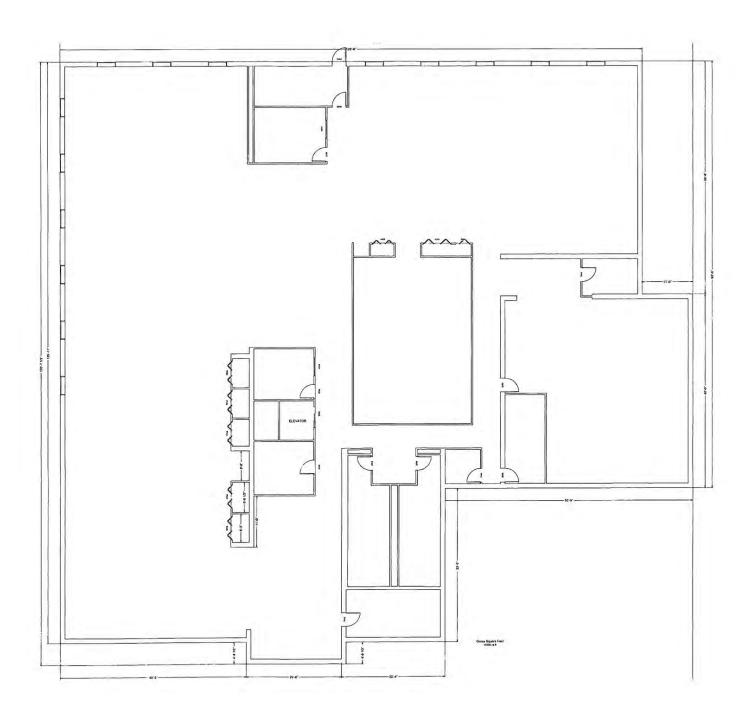

e |
|-------|----------------------------|--------------------|-------------------|
| 100   | 14,840 - 14,840            | \$7.00             | Immediately       |
| 200   | 14,840 - 14,840            | \$7.00             | Immediately       |

#### **Property Highlights**

| Building Size        | 29,680 SF        |
|----------------------|------------------|
| Year Built/Renovated | 1977/1997        |
| No. of Floors        | 2                |
| Total Site Area      | 1.9 AC           |
| Zoning               | GI               |
| Parking              | 6:1000 SF        |
| Clearance Height     | 9' - 10'         |
| Operating Expenses   | \$0.62 Taxes     |
|                      | \$0.20 Insurance |

\$1.50 CAM



# Empire Park 4812 S. 114th Street / Omaha, NE

#### **First Floor**





# Empire Park 4812 S. 114th Street / Omaha, NE

#### **Second Floor**