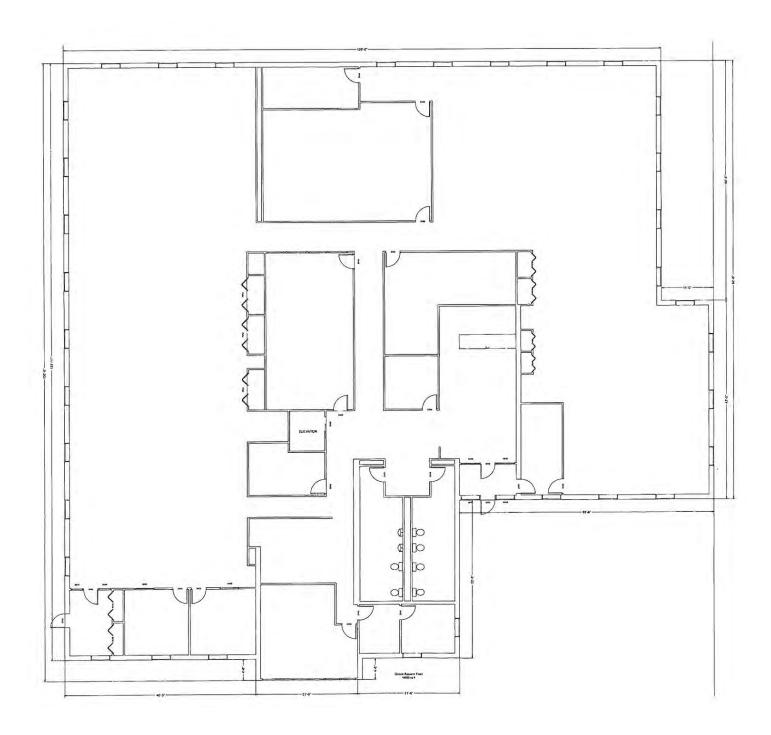

-------|
| 100   | 14,840 - 14,840            | \$7.00             | Immediately       |
| 200   | 14,840 - 14,840            | \$7.00             | Immediately       |

#### **Property Highlights**

| Building Size        | 29,680 SF        |
|----------------------|------------------|
| Year Built/Renovated | 1977/1997        |
| No. of Floors        | 2                |
| Total Site Area      | 1.9 AC           |
| Zoning               | GI               |
| Parking              | 6:1000 SF        |
| Clearance Height     | 9' - 10'         |
| Operating Expenses   | \$0.62 Taxes     |
|                      | \$0.20 Insurance |

\$1.50 CAM



# Empire Park 4812 S. 114th Street / Omaha, NE

#### **First Floor**





# Empire Park 4812 S. 114th Street / Omaha, NE

#### **Second Floor**