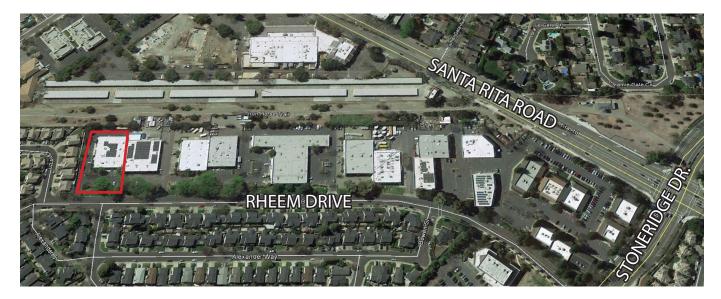

## OFFICE, WAREHOUSE & YARD AVAILABLE FOR LEASE

2110 Rheem Drive, Pleasanton

### **COMMENTS:**

- Three (3) Grade Level roll up doors
- Approximately 30% improved office & 70% warehouse
- Easy access to I-580
- Large enclosed yard area for secured parking or storage
- · Potential to expand yard
- Great parking ratio 37 stalls not incuding secured yard area
- · Close to numerous retail amenities
- Available now