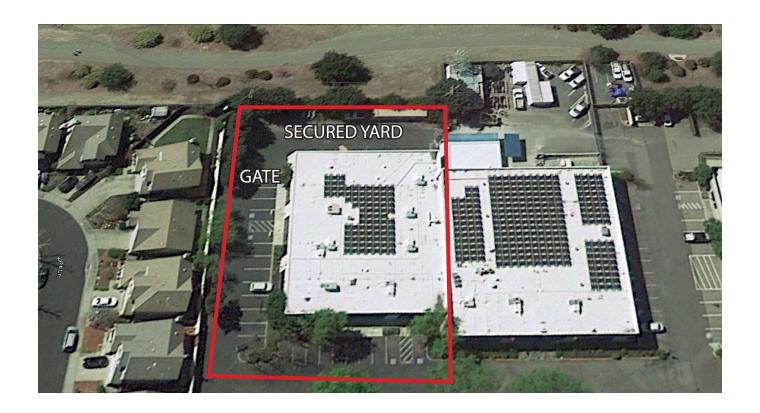

### **COMMENTS:**

- Three (3) Grade Level roll up doors
- Approximately 30% improved office & 70% warehouse
- Easy access to I-580
- Large enclosed yard area for secured parking or storage
- · Potential to expand yard
- Great parking ratio 37 stalls not incuding secured yard area
- · Close to numerous retail amenities
- Available now