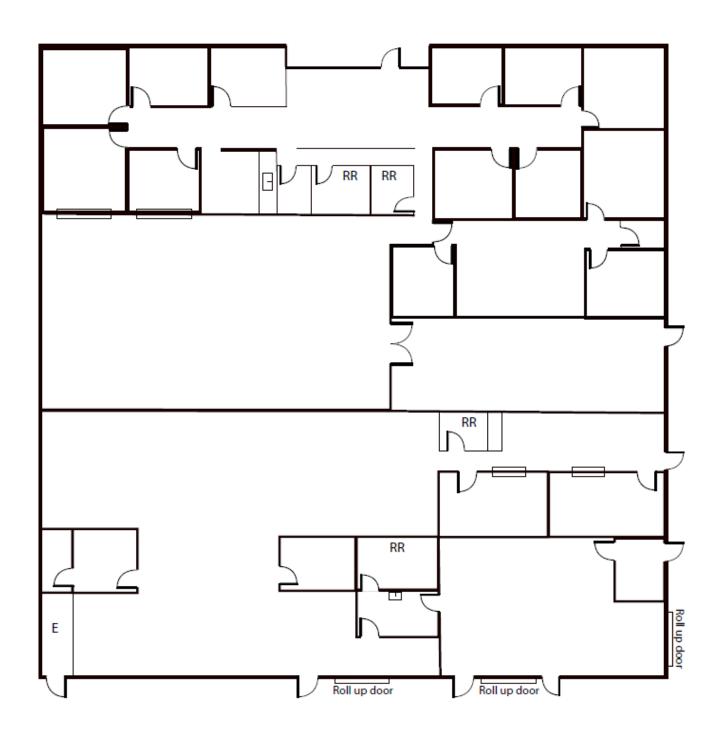

### LISTING DATA

AVAILABLE SF: 13,608±RSF

PROPERTY TYPE: Office/Warehouse with

Secured Yard

### **COMMENTS:**

- Three (3) Grade Level roll up doors
- Approximately 30% improved office & 70% warehouse
- Easy access to I-580
- Large enclosed yard area for secured parking or storage
- · Potential to expand yard
- Great parking ratio 37 stalls not incuding secured yard area
- · Close to numerous retail amenities
- Available now