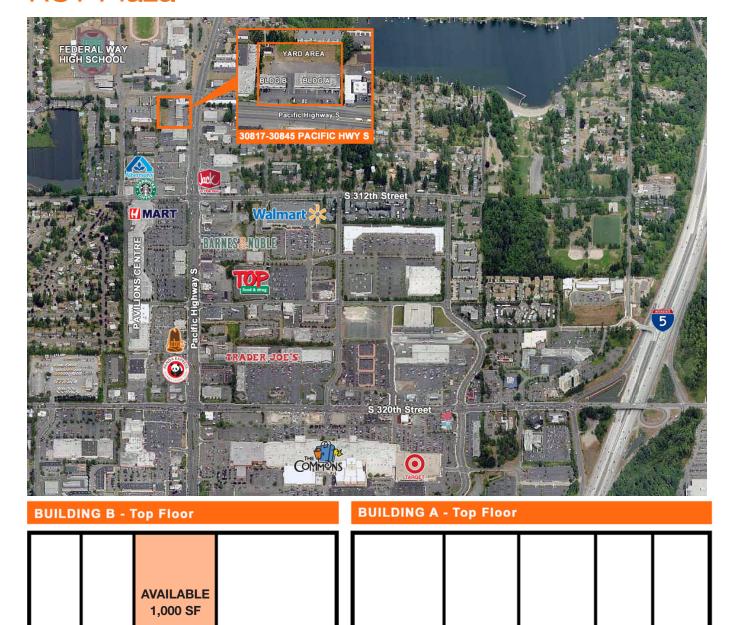

### Newly Renovated Retail Space

1,000 SF retail available - \$19.00 PSF, gross

5,000 SF available - lower level Former Church \$14.00 PSF, gross

Recent building renovations completed

Ample parking

Yard and storage space available

#### Contact

#30845

Cramer Foster 253.722.1423 cfoster@kiddermathews.com

#30839

#30837

**Jeff Kraft** 253.722.1405 jkraft@kiddermathews.com

#30821

#30819

#30817

#30833