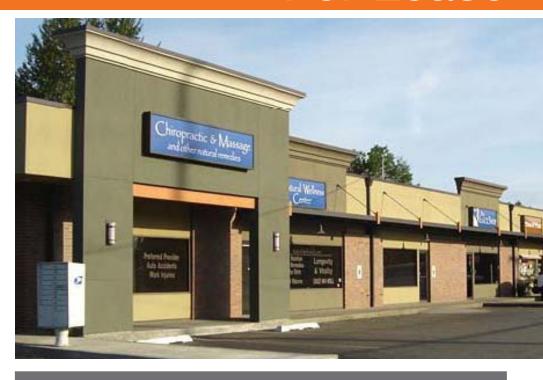

### **RST Plaza**

30817-30845 Pacific Highway S Federal Way, WA

### Newly Renovated Retail Space

1,000 SF retail available - \$19.00 PSF, gross

5,000 SF available - lower level Former Church \$14.00 PSF, gross

Recent building renovations completed

Ample parking

Yard and storage space available

Great visibility on Pacific Hwy S

Monument signage available

|     | $\cap \cap D$ | ΛБЦ | $\Box \cap c$ |
|-----|---------------|-----|---------------|
| DEM | UGI           | АГП |               |

|                          | 1 mile   | 3 miles  | 5 miles  |
|--------------------------|----------|----------|----------|
| Population               | 14,570   | 97,386   | 202,464  |
| Average Household Income | \$47,531 | \$61,351 | \$60,032 |