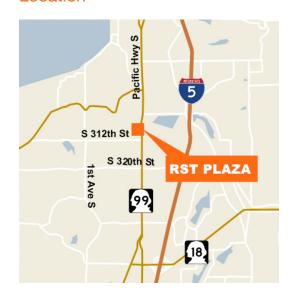

#### Location

Great visibility on Pacific Hwy S

Monument signage available

|     | $\cap \cap D$ | ΛБЦ | $\Box \cap c$ |
|-----|---------------|-----|---------------|
| DEM | UGI           | АГП |               |

|                          | 1 mile   | 3 miles  | 5 miles  |
|--------------------------|----------|----------|----------|
| Population               | 14,570   | 97,386   | 202,464  |
| Average Household Income | \$47,531 | \$61,351 | \$60,032 |