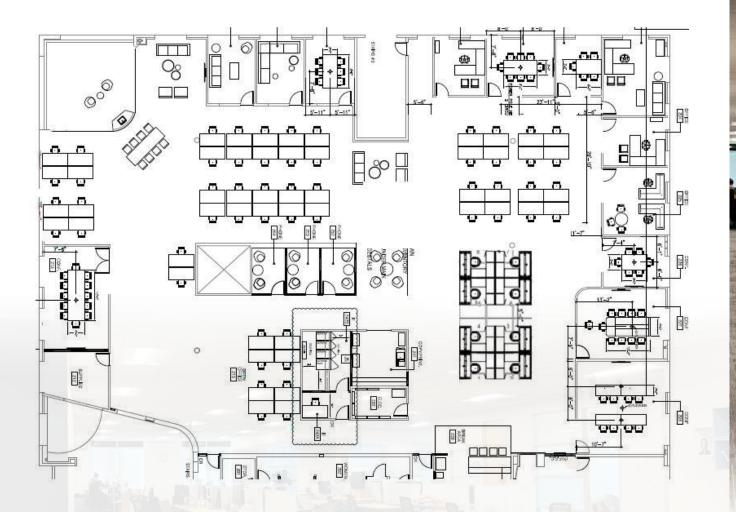

ROAD SAN JOSE

XYZ CORP

ANNE RALSTON 408.982.8466 aralston@ngkf.com CA RE License #00957374

JOHN McKENNA 650.688.8548 jmckenna@ngkf.com CA RE License #01276576



# **PROJECT** HIGHLIGHTS



| Suite 100 | ±15,043 SF (auto lab plus office space) |
|-----------|-----------------------------------------|
| Suite 200 | ±17,569 SF (100% office)                |







Plug & Play

#### Auto Lab Specifications

- ±3,300 SF
- Full Height Ceiling
- Total Electric Power: 75 KW
- Electric Outlets: 110V, 220V, 250V, 480V
  - Exhaust Vents
  - **Other Features** 
    - Ventilation system
    - Floor can support max 3200kg GVW vehicle
    - Lighting system meets lab standard requirements
    - Espec Environmental Chamber





### GALLERY





# FIRST FLOOR



ZOOU ZANKER ROAD

# **SECOND** FLOOR







### 2680 ZANKER ROAD SAN JOSE

#### ANNE RALSTON 408.982.8466 aralston@ngkf.com CA RE License #00957374

#### JOHN MCKENNA 650.688.8548 jmckenna@ngkf.com CA RE License #01276576

#### 3055 Olin Ave #2200, San Jose, CA 95128

The distributor of this communication is performing acts for which a real estate license is required. The information contained herein has been obtained from sources deemed reliable but has not been verified and no guarantee, warranty or representation, either express or implied, is made with respect to such information. Terms of sale or lease and availability are subject to change or withdrawal without notice. 20-0224 • 02/20