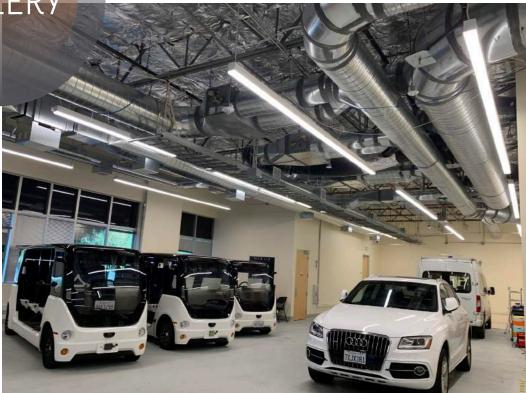

### GALLERY

#### Auto Lab Specifications

- ±3,300 SF
- Full Height Ceiling
- Total Electric Power: 75 KW
- Electric Outlets: 110V, 220V, 250V, 480V
  - Exhaust Vents
  - **Other Features** 
    - Ventilation system
    - Floor can support max 3200kg GVW vehicle
    - Lighting system meets lab standard requirements
    - Espec Environmental Chamber