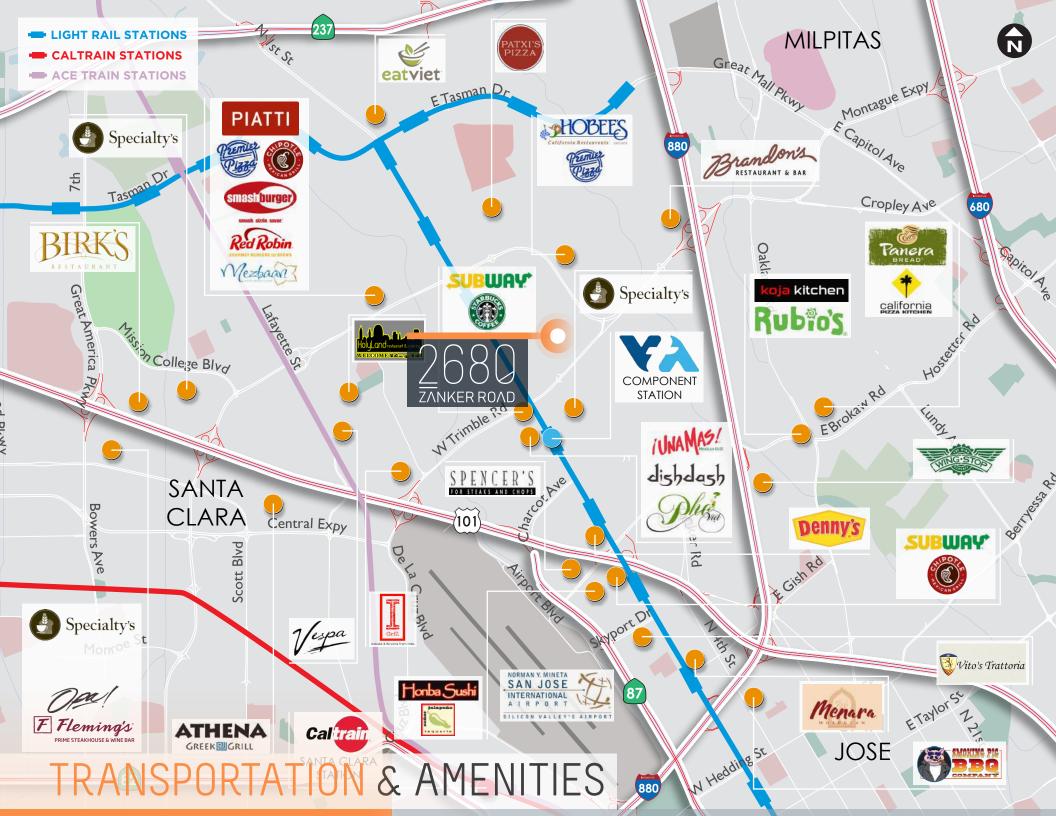

OAD SAN JOSE

XYZ CORP

ANNE RALSTON 408.982.8466 aralston@ngkf.com CA RE License #00957374

JOHN McKENNA 650.688.8548 jmckenna@ngkf.com CA RE License #01276576



# **PROJECT** HIGHLIGHTS



| Suite 100 | ±15,043 SF (auto lab plus office space) |
|-----------|-----------------------------------------|
| Suite 200 | ±17,569 SF (100% office)                |







Plug & Play

#### Auto Lab Specifications

- ±3,300 SF
- Full Height Ceiling
- Total Electric Power: 75 KW
- Electric Outlets: 110V, 220V, 250V, 480V
  - Exhaust Vents
  - **Other Features** 
    - Ventilation system
    - Floor can support max 3200kg GVW vehicle
    - Lighting system meets lab standard requirements
    - Espec Environmental Chamber





### GALLERY





# FIRST FLOOR



ZOOU ZANKER ROAD

# **SECOND** FLOOR







### 2680 ZANKER ROAD SAN JOSE

#### ANNE RALSTON 408.982.8466 aralston@ngkf.com CA RE License #00957374

#### JOHN MCKENNA 650.688.8548 jmckenna@ngkf.com CA RE License #01276576

#### 3055 Olin Ave #2200, San Jose, CA 95128

The distributor of this communication is performing acts for which a real estate license is required. The information contained herein has been obtained from sources deemed reliable but has not been verified and no guarantee, warranty or representation, either express or implied, is made with respect to such information. Terms of sale or lease and availability are subject to change or withdrawal without notice. 20-0224 • 02/20