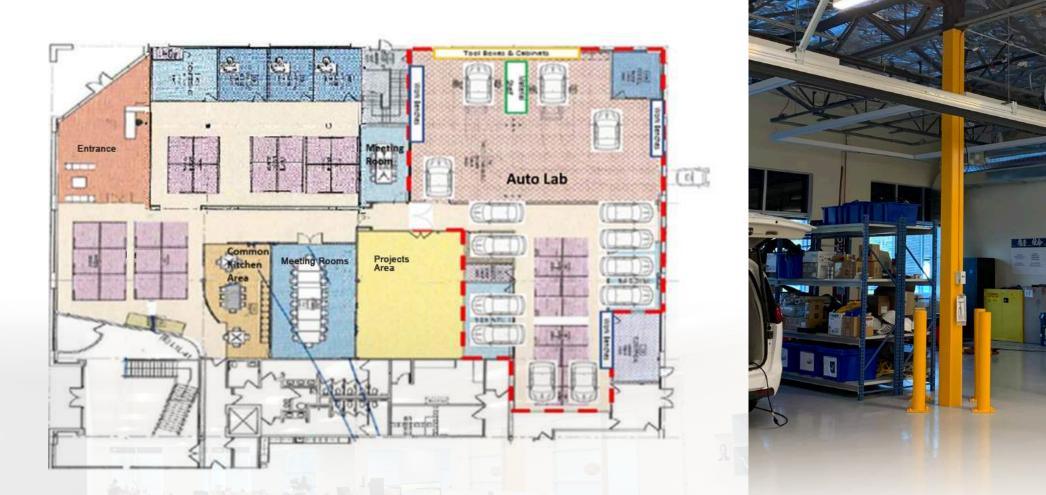

# FIRST FLOOR

ZOOU ZANKER ROAD

#### Auto Lab Specifications

- ±3,300 SF
- Full Height Ceiling
- Total Electric Power: 75 KW
- Electric Outlets: 110V, 220V, 250V, 480V
  - Exhaust Vents
  - **Other Features** 
    - Ventilation system
    - Floor can support max 3200kg GVW vehicle
    - Lighting system meets lab standard requirements
    - Espec Environmental Chamber