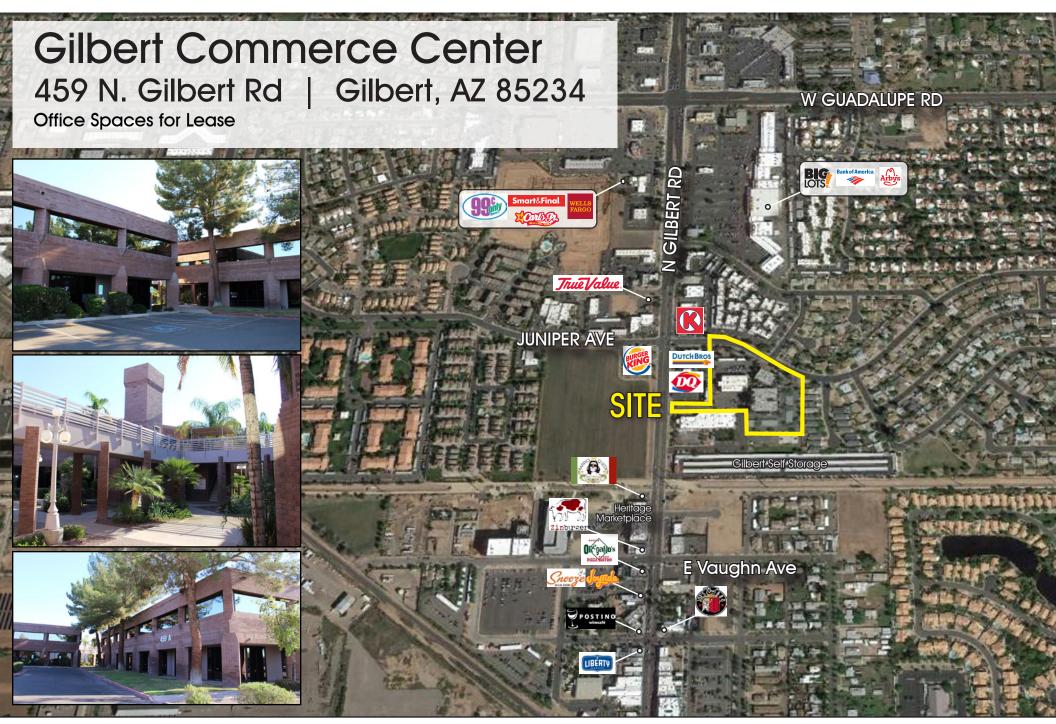

## Gilbert Commerce Center **Features** 459 N. Gilbert Rd | Gilbert, AZ 85234 • ±700 SF to 3,225 SF Available For Lease • Part of a $\pm 74,559$ SF Building • Gilbert Rd Frontage Near Downtown Gilbert Amenities • Zoning: HVC • 4:1,000 Parking Ratio • Covered Parking Spaces Available • Less Than 2 Miles From US-60 Fwy 459 C **DUTCH BROS** Office Spaces for Lease