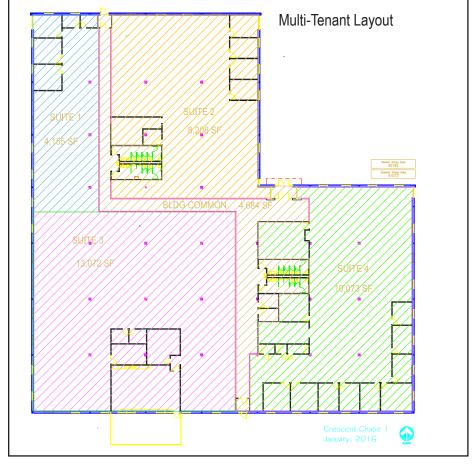

### **Property Highlights**

- 41,080 SF Class B Office
- 214 Parking Spaces
- · Lot Size: 4.213 acres
- Built in 2008
- Available for single tenant or multi-tenant
- 2 miles north of Interstate 35/80
- 12 miles northwest of downtown Des Moines

## **Building Amenities**

Furniture negotiated separately

Justin Lossner, CCIM Senior Vice President +1 515 371 0846 justin.lossner@am.jll.com