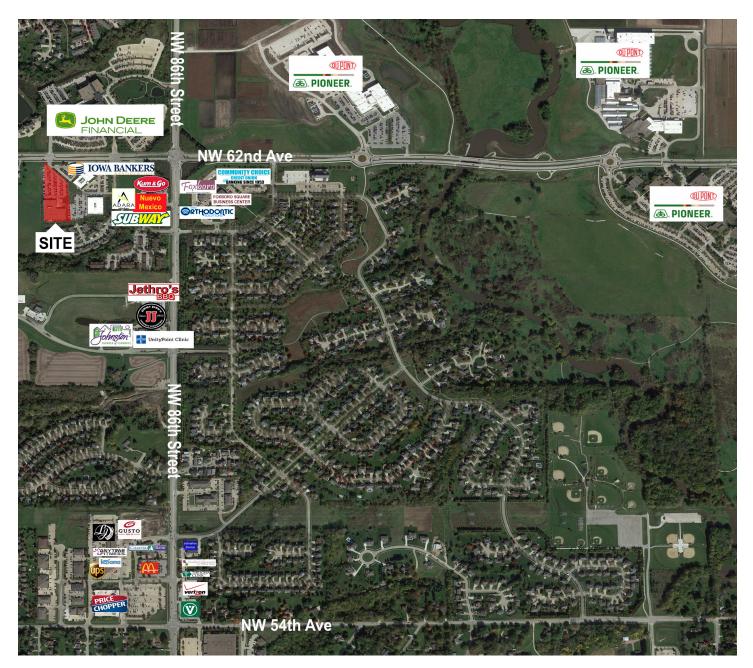

# Crescent Chase I

8850 NW 62nd Avenue | Johnston, IA 50131

Crescent Chase I at 8850 NW 62nd Ave, Johnston, Iowa offers 41,080 SF of Class B office space for lease or sale. This property is conveniently located just two miles north of Interstate 35/80 and blocks from John Deere Financial and Dupont Pioneer.

### **Property Highlights**

- 41,080 SF Class B Office
- 214 Parking Spaces
- · Lot Size: 4.213 acres
- Built in 2008
- Available for single tenant or multi-tenant
- 2 miles north of Interstate 35/80
- 12 miles northwest of downtown Des Moines

#### **Traffic Counts**

NW 62nd Ave (E) NW 62nd Ave (W) NW 86th St 9,700 VPD 6,000 VPD 15,600 VPD

Marcus R. Pitts, CCIM, SIOR Executive Vice President +1 515 556 4727 marcus.pitts@am.jll.com Justin Lossner, CCIM Senior Vice President +1 515 371 0846 justin.lossner@am.jll.com