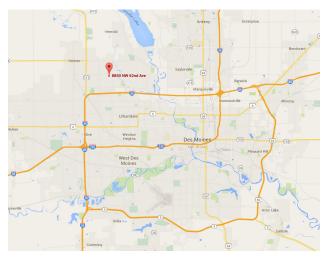

# Crescent Chase I

8850 NW 62nd Avenue | Johnston, IA 50131

Crescent Chase I at 8850 NW 62nd Ave, Johnston, Iowa offers 41,080 SF of Class B office space for lease or sale. This property is conveniently located just two miles north of Interstate 35/80 and blocks from John Deere Financial and Dupont Pioneer.

### **Property Highlights**

- 41,080 SF Class B Office
- 214 Parking Spaces
- · Lot Size: 4.213 acres
- Built in 2008
- Available for single tenant or multi-tenant
- 2 miles north of Interstate 35/80
- 12 miles northwest of downtown Des Moines