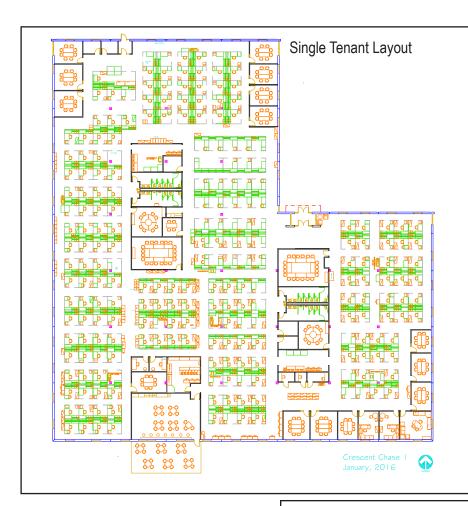

### **Property Highlights**

- 41,080 SF Class B Office
- 214 Parking Spaces
- · Lot Size: 4.213 acres
- Built in 2008
- Available for single tenant or multi-tenant
- 2 miles north of Interstate 35/80
- 12 miles northwest of downtown Des Moines

## **Building Amenities**

Furniture negotiated separately

Justin Lossner, CCIM Senior Vice President +1 515 371 0846 justin.lossner@am.jll.com