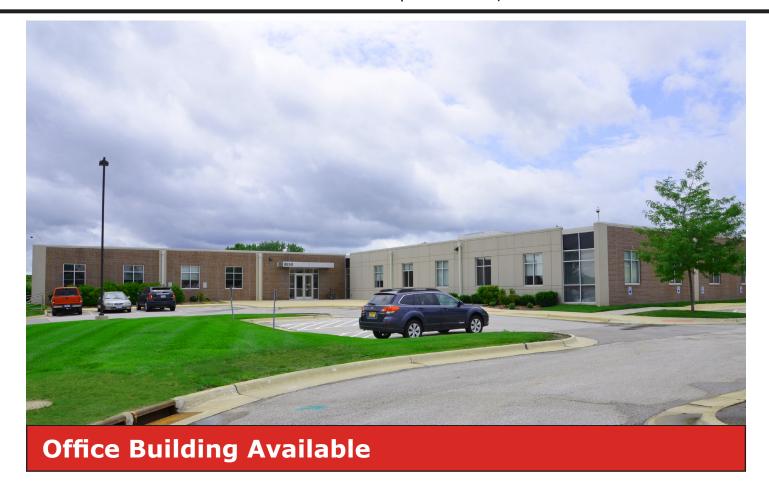

# Crescent Chase I

8850 NW 62nd Avenue | Johnston, IA 50131

Crescent Chase I at 8850 NW 62nd Ave, Johnston, Iowa offers 41,080 SF of Class B office space for lease or sale. This property is conveniently located just two miles north of Interstate 35/80 and blocks from John Deere Financial and Dupont Pioneer.

### **Property Highlights**

- 41,080 SF Class B Office
- 214 Parking Spaces
- · Lot Size: 4.213 acres
- Built in 2008
- Available for single tenant or multi-tenant
- 2 miles north of Interstate 35/80
- 12 miles northwest of downtown Des Moines