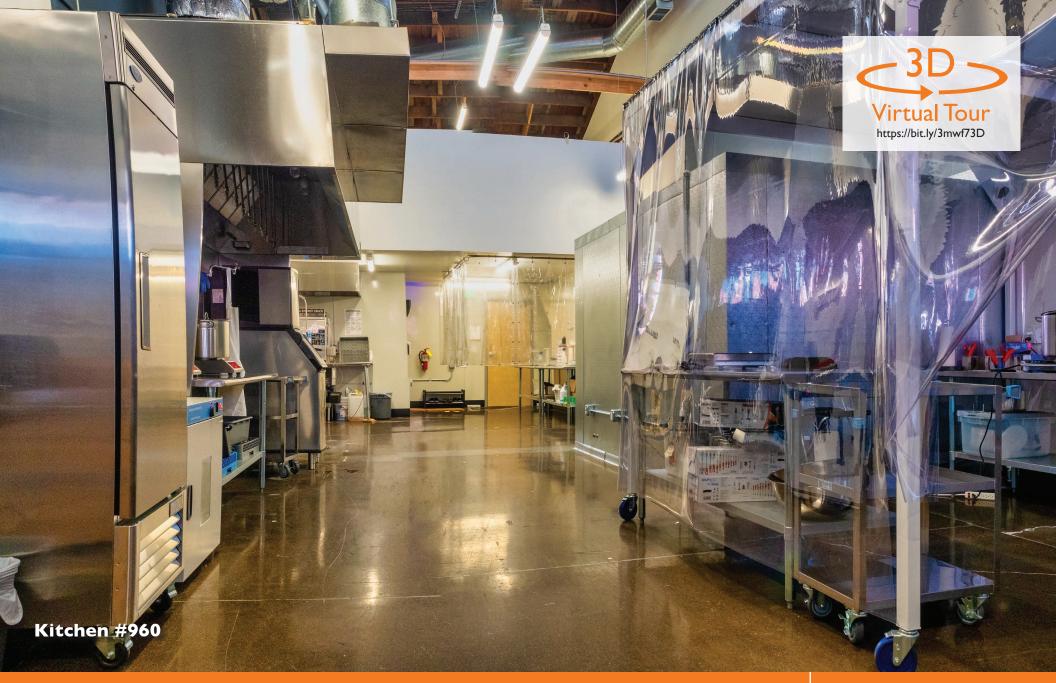

# **Kitchen Equipment\***

- Outfitted by Pitman Restaurant Equipment
- 12' x 8' x 7'4" Walk-In Cooler
- 12' Captive Aire Hood
- American Range 36" 6-Burner Range w/ Full-Sized Oven
- Blodgett Gas Convection Oven
- Pitco Gas Fryer
- 36" Gas Griddle with Stand
- Ice Maker
- Upright Low-Temp Dishwasher
- I-Compartment Sink w/ Drainboard
- (2) I5"Wall-Mount Hand Sink w/ Splash Guards
- 3-Compartment Sink w/ 18" x 24"
  Tubs & Dirty Dish Table
- 48" Clean Dish Table
- Krowne Wall-Mount Pre-Rinse Unit
- (2) 30" x 72" Stainless Work Tables w/ Undershelf

## **Outfitted by**

PITMAN RESTAURANT EQUIPMENT

\*Each kitchen has a different equipment package; contact us for details

CENTRAL EASTSIDE COMMERCIAL PRODUCTION KITCHENS 940-980 SE Madison Street

**FOR LEASE** 