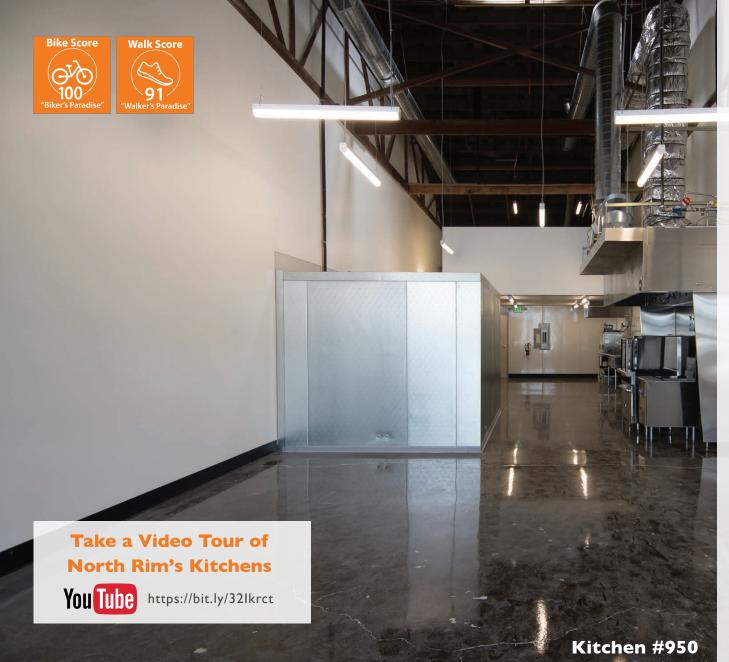

## **Property & Location Details**

- Second-floor mezzanine flex spaces for office or storage use
- ADA Restrooms
- Central Eastside Industrial district near restaurants, brew pubs, and bakeries
- Near bus lines & street car access
- Close to I-5 and Hawthorne Bridge
- Biking/Walking distance to waterfront and downtown PDX
- Locally owned and managed, and landlord maintains the equipment

# **Kitchen Equipment\***

- Outfitted by Pitman Restaurant Equipment
- 12' x 8' x 7'4" Walk-In Cooler
- 12' Captive Aire Hood
- American Range 36" 6-Burner Range w/ Full-Sized Oven
- Blodgett Gas Convection Oven
- Pitco Gas Fryer
- 36" Gas Griddle with Stand
- Ice Maker
- Upright Low-Temp Dishwasher
- I-Compartment Sink w/ Drainboard
- (2) I5"Wall-Mount Hand Sink w/ Splash Guards
- 3-Compartment Sink w/ 18" x 24"
  Tubs & Dirty Dish Table
- 48" Clean Dish Table
- Krowne Wall-Mount Pre-Rinse Unit
- (2) 30" x 72" Stainless Work Tables w/ Undershelf