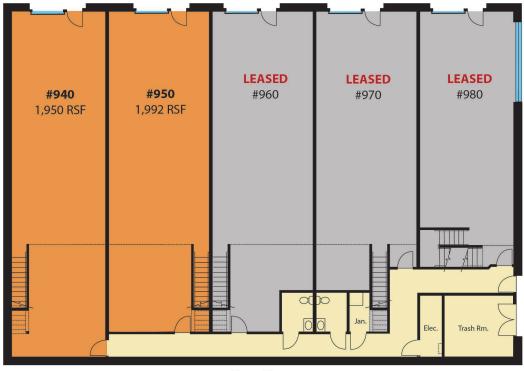

Equipment
- 12' x 8' x 7'4" Walk-In Cooler
- 12' Captive Aire Hood
- American Range 36" 6-Burner Range w/ Full-Sized Oven
- Blodgett Gas Convection Oven
- Pitco Gas Fryer
- 36" Gas Griddle with Stand
- Ice Maker
- Upright Low-Temp Dishwasher
- I-Compartment Sink w/ Drainboard
- (2) I5"Wall-Mount Hand Sink w/ Splash Guards
- 3-Compartment Sink w/ 18" x 24"
  Tubs & Dirty Dish Table
- 48" Clean Dish Table
- Krowne Wall-Mount Pre-Rinse Unit
- (2) 30" x 72" Stainless Work Tables w/ Undershelf

## **Outfitted by**

PITMAN RESTAURANT EQUIPMENT

\*Each kitchen has a different equipment package; contact us for details



CENTRAL EASTSIDE COMMERCIAL PRODUCTION KITCHENS 940-980 SE Madison Street

**FOR LEASE** 

northrimpdx.com

Matt Schweitzer

matt@northrimpdx.com | 503.381.3134

#### Floor Plan





First Floor



Mezzanine

## CENTRAL EASTSIDE COMMERCIAL PRODUCTION KITCHENS 940-980 SE Madison Street

## **FOR LEASE**

northrimpdx.com

Matt Schweitzer

matt@northrimpdx.com | 503.381.3134



CENTRAL EASTSIDE COMMERCIAL PRODUCTION KITCHENS 940-980 SE Madison Street

## **FOR LEASE**

northrimpdx.com

**Matt Schweitzer** 

matt@northrimpdx.com | 503.381.3134