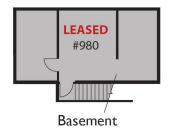

uipment
- 12' x 8' x 7'4" Walk-In Cooler
- 12' Captive Aire Hood
- American Range 36" 6-Burner Range w/ Full-Sized Oven
- Blodgett Gas Convection Oven
- Pitco Gas Fryer
- 36" Gas Griddle with Stand
- Ice Maker
- Upright Low-Temp Dishwasher
- I-Compartment Sink w/ Drainboard
- (2) I5"Wall-Mount Hand Sink w/ Splash Guards
- 3-Compartment Sink w/ 18" x 24"
  Tubs & Dirty Dish Table
- 48" Clean Dish Table
- Krowne Wall-Mount Pre-Rinse Unit
- (2) 30" x 72" Stainless Work Tables w/ Undershelf

## **Outfitted by**

PITMAN RESTAURANT EQUIPMENT

\*Each kitchen has a different equipment package; contact us for details



CENTRAL EASTSIDE COMMERCIAL PRODUCTION KITCHENS 940-980 SE Madison Street

**FOR LEASE** 

northrimpdx.com

Matt Schweitzer

matt@northrimpdx.com | 503.381.3134

#### Floor Plan





First Floor



Mezzanine

## CENTRAL EASTSIDE COMMERCIAL PRODUCTION KITCHENS 940-980 SE Madison Street

## **FOR LEASE**

northrimpdx.com

Matt Schweitzer

matt@northrimpdx.com | 503.381.3134



CENTRAL EASTSIDE COMMERCIAL PRODUCTION KITCHENS 940-980 SE Madison Street

## **FOR LEASE**

northrimpdx.com

**Matt Schweitzer** 

matt@northrimpdx.com | 503.381.3134