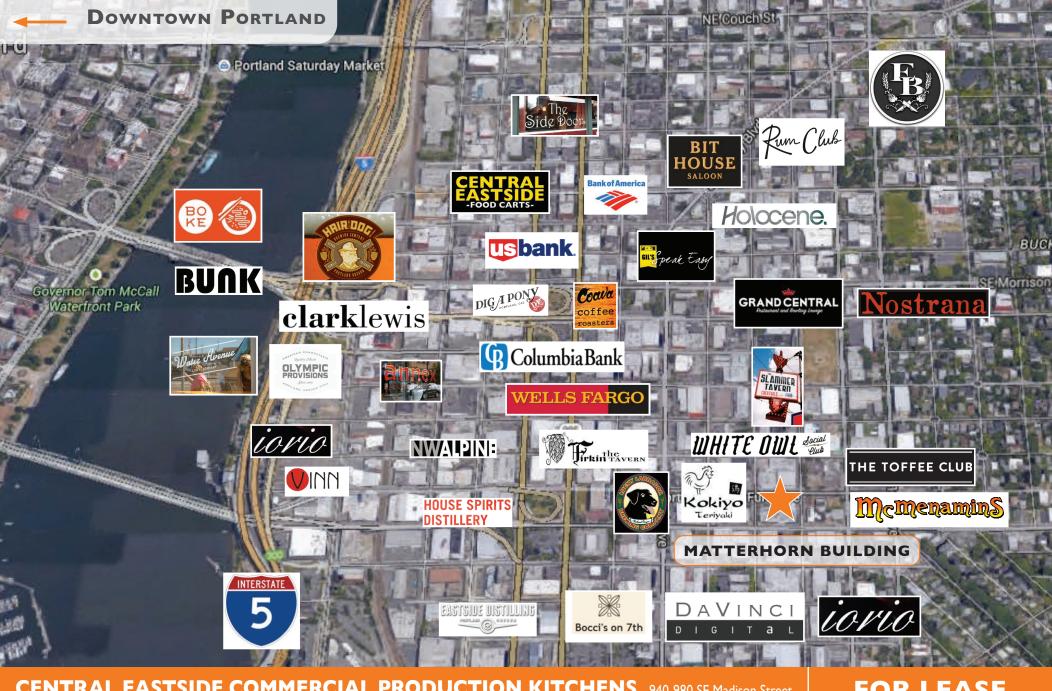

# **CENTRAL EASTSIDE COMMERCIAL PRODUCTION KITCHENS**

THE MATTERHORN BUILDING - 940-980 SE Madison Street, Portland, Oregon 97214

# **FOR LEASE**

Located in the heart of the Central Eastside District, I block off Hawthorne, the Matterhorn's fully-equipped production kitchens can be used for catering and restaurant support, as a ghost- or cloud kitchen, product production, bakery, limited restaurant use, and grab-and-go distribution. All suites are built to be plug-and-play ready, are County-Health-Department-approved, and are inclusive of a mezzanine for storage or office use. Common area amenities include garbage/recycling, restrooms, outside seating, on-site delivery, and truck loading/parking.

## **Property & Location Details**

- Second-floor mezzanine flex spaces for office or storage use
- ADA Restrooms
- Central Eastside Industrial district near restaurants, brew pubs, and bakeries
- Near bus lines & street car access
- Close to I-5 and Hawthorne Bridge
- Biking/Walking distance to waterfront and downtown PDX
- Locally owned and managed, and landlord maintains the equipment