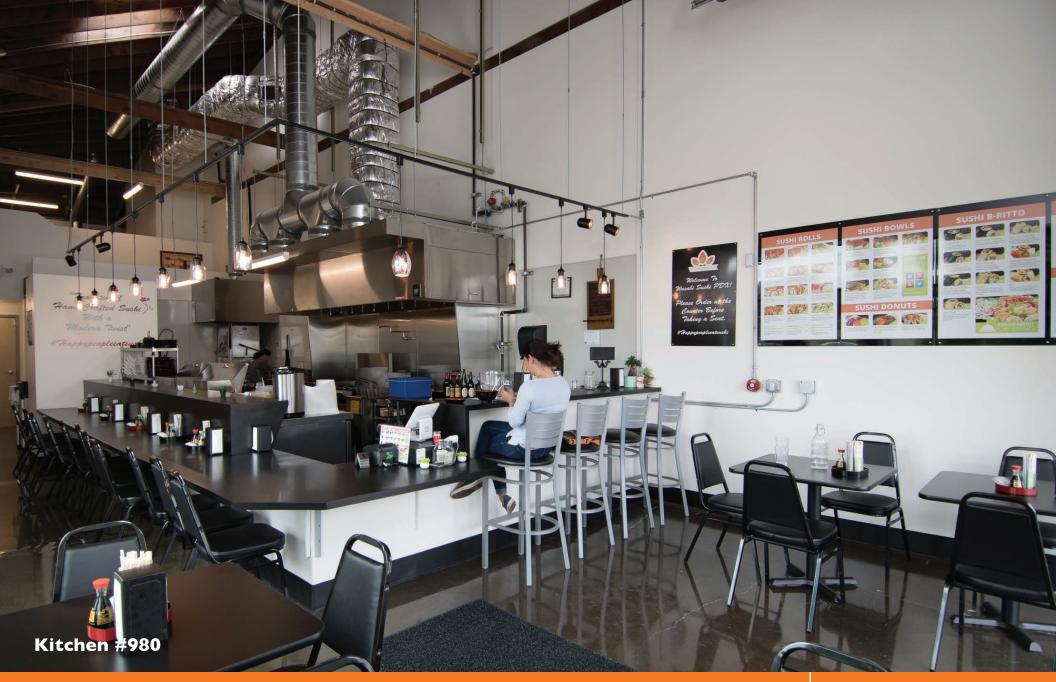

# **FOR LEASE**

Located in the heart of the Central Eastside District, I block off Hawthorne, the Matterhorn's fully-equipped production kitchens can be used for catering and restaurant support, as a ghost- or cloud kitchen, product production, bakery, limited restaurant use, and grab-and-go distribution. All suites are built to be plug-and-play ready, are County-Health-Department-approved, and are inclusive of a mezzanine for storage or office use. Common area amenities include garbage/recycling, restrooms, outside seating, on-site delivery, and truck loading/parking.

# **Kitchen Equipment\***

- Outfitted by Pitman Restaurant Equipment
- 12' x 8' x 7'4" Walk-In Cooler
- 12' Captive Aire Hood
- American Range 36" 6-Burner Range w/ Full-Sized Oven
- Blodgett Gas Convection Oven
- Pitco Gas Fryer
- 36" Gas Griddle with Stand
- Ice Maker
- Upright Low-Temp Dishwasher
- I-Compartment Sink w/ Drainboard
- (2) I5"Wall-Mount Hand Sink w/ Splash Guards
- 3-Compartment Sink w/ 18" x 24"
  Tubs & Dirty Dish Table
- 48" Clean Dish Table
- Krowne Wall-Mount Pre-Rinse Unit
- (2) 30" x 72" Stainless Work Tables w/ Undershelf