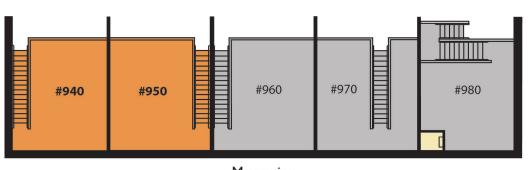

8' x 7'4" Walk-In Cooler
- 12' Captive Aire Hood
- American Range 36" 6-Burner Range w/ Full-Sized Oven
- Blodgett Gas Convection Oven
- Pitco Gas Fryer
- 36" Gas Griddle with Stand
- Ice Maker
- Upright Low-Temp Dishwasher
- I-Compartment Sink w/ Drainboard
- (2) I5"Wall-Mount Hand Sink w/ Splash Guards
- 3-Compartment Sink w/ 18" x 24"
  Tubs & Dirty Dish Table
- 48" Clean Dish Table
- Krowne Wall-Mount Pre-Rinse Unit
- (2) 30" x 72" Stainless Work Tables w/ Undershelf

## **Outfitted by**

PITMAN RESTAURANT EQUIPMENT

\*Each kitchen has a different equipment package; contact us for details



CENTRAL EASTSIDE COMMERCIAL PRODUCTION KITCHENS 940-980 SE Madison Street

**FOR LEASE** 

northrimpdx.com

Matt Schweitzer

matt@northrimpdx.com | 503.381.3134

#### Floor Plan





First Floor



Mezzanine

## CENTRAL EASTSIDE COMMERCIAL PRODUCTION KITCHENS 940-980 SE Madison Street

## **FOR LEASE**

northrimpdx.com

Matt Schweitzer

matt@northrimpdx.com | 503.381.3134



CENTRAL EASTSIDE COMMERCIAL PRODUCTION KITCHENS 940-980 SE Madison Street

## **FOR LEASE**

northrimpdx.com

**Matt Schweitzer** 

matt@northrimpdx.com | 503.381.3134