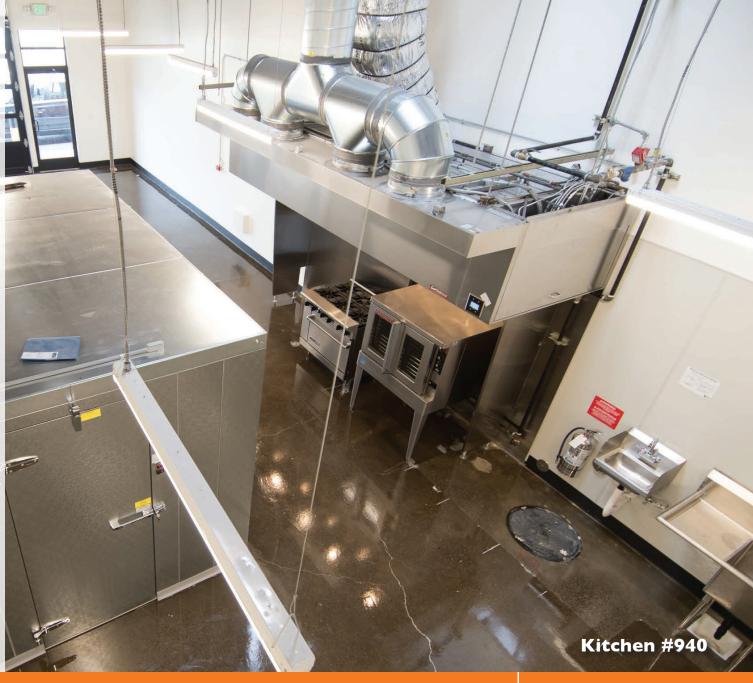

# **Kitchen Equipment\***

- Outfitted by Pitman Restaurant Equipment
- 12' x 8' x 7'4" Walk-In Cooler
- 12' Captive Aire Hood
- American Range 36" 6-Burner Range w/ Full-Sized Oven
- Blodgett Gas Convection Oven
- Pitco Gas Fryer
- 36" Gas Griddle with Stand
- Ice Maker
- Upright Low-Temp Dishwasher
- I-Compartment Sink w/ Drainboard
- (2) I5"Wall-Mount Hand Sink w/ Splash Guards
- 3-Compartment Sink w/ 18" x 24"
  Tubs & Dirty Dish Table
- 48" Clean Dish Table
- Krowne Wall-Mount Pre-Rinse Unit
- (2) 30" x 72" Stainless Work Tables w/ Undershelf

## **Outfitted by**

PITMAN RESTAURANT EQUIPMENT

\*Each kitchen has a different equipment package; contact us for details

CENTRAL EASTSIDE COMMERCIAL PRODUCTION KITCHENS 940-980 SE Madison Street

**FOR LEASE** 