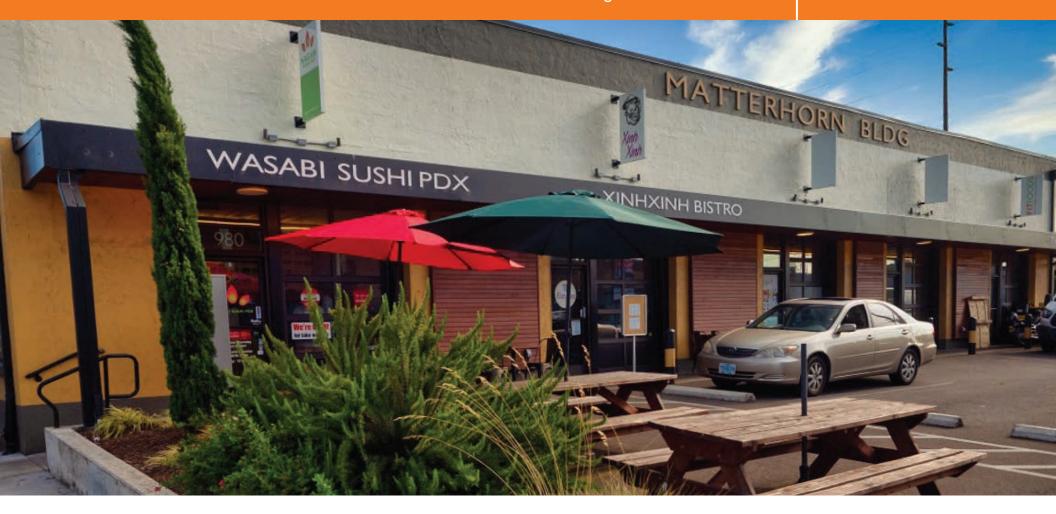

# **CENTRAL EASTSIDE COMMERCIAL PRODUCTION KITCHENS**

THE MATTERHORN BUILDING - 940-980 SE Madison Street, Portland, Oregon 97214

# **FOR LEASE**

Located in the heart of the Central Eastside District, I block off Hawthorne, the Matterhorn's fully-equipped production kitchens can be used for catering and restaurant support, as a ghost- or cloud kitchen, product production, bakery, limited restaurant use, and grab-and-go distribution. All suites are built to be plug-and-play ready, are County-Health-Department-approved, and are inclusive of a mezzanine for storage or office use. Common area amenities include garbage/recycling, restrooms, outside seating, on-site delivery, and truck loading/parking.

## **Property & Location Details**

- Second-floor mezzanine flex spaces for office or storage use
- ADA Restrooms
- Central Eastside Industrial district near restaurants, brew pubs, and bakeries
- Near bus lines & street car access
- Close to I-5 and Hawthorne Bridge
- Biking/Walking distance to waterfront and downtown PDX
- Locally owned and managed, and landlord maintains the equipment