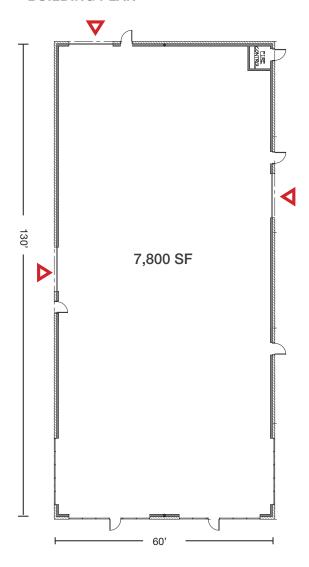

#### **BUILDING PLAN**

#### **FEATURES**

High image building under construction, ready November 2017

Clear span building - 130' x 60', office built-to-suit

Excellent access to I-405 and I-5

480-volt, 3 phase power and natural gas heating