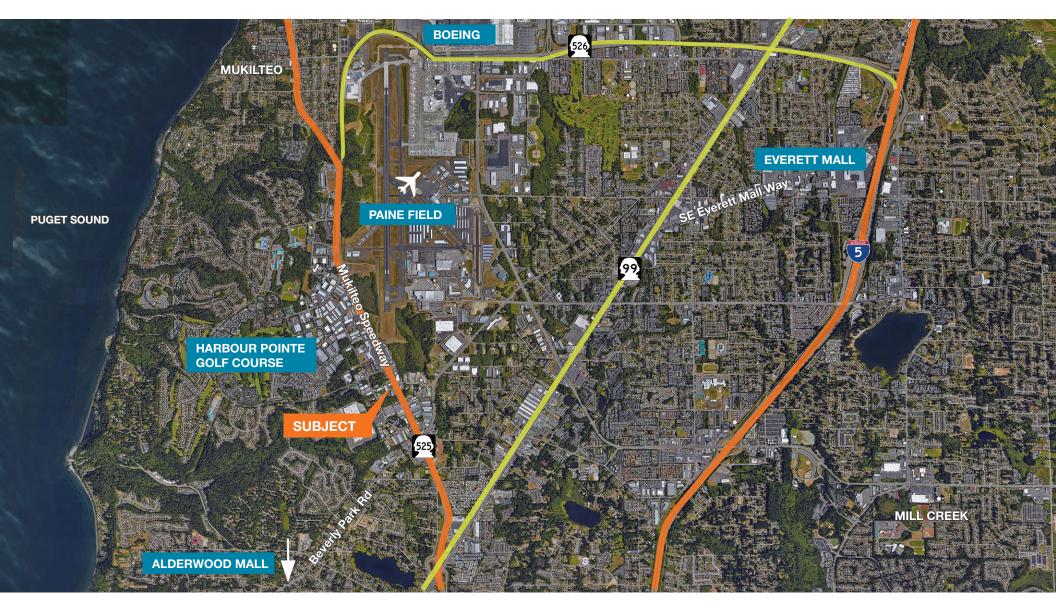

#### **FEATURES**

High image building under construction, ready November 2017

Clear span building - 130' x 60', office built-to-suit

Excellent access to I-405 and I-5

480-volt, 3 phase power and natural gas heating

High traffic counts of 33,921 cars per day

Excellent parking ratio

Rates: \$16.50 PSF, NNN