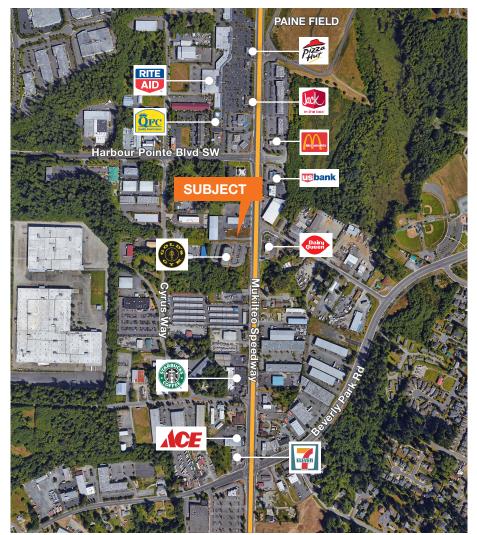

# The Hill Speedway Building

12122 Mukilteo Speedway, Mukilteo, WA

Matthew P. Henn Senior Vice President 206.890.7800 mhenn@kiddermathews.com Matthew Hagen, SIOR Senior Vice President 425.283.5782 mhagen@kiddermathews.com

### SITE PLAN