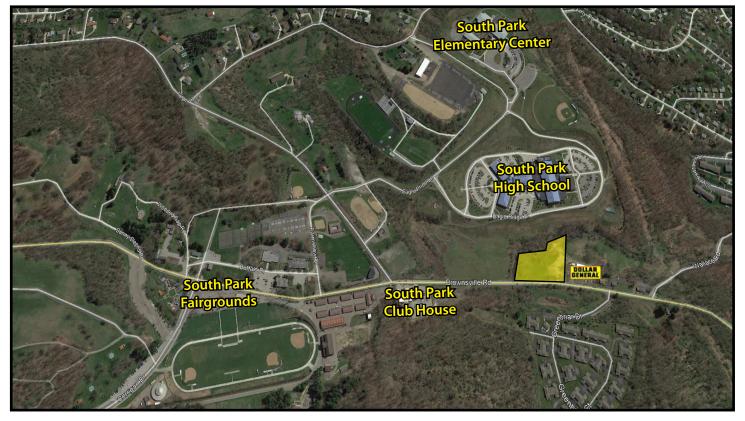

#### Property Highlights

- 425' Frontage
- All public utilities on-site
- Next to South Park fairgrounds and South Park High School
- Average Traffic Count Brownsville Road 10,731 vehicles/day
- Ideal for retail, service office, and medical
- Zoning C-2 (Shopping Center District)