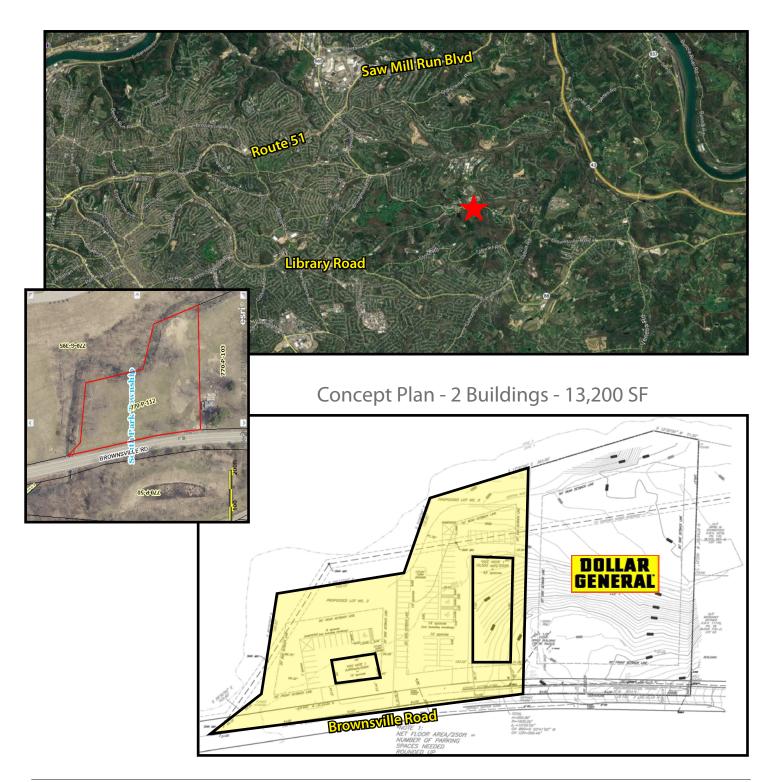

#### Site **Size**

• 2.5780 Acres

#### Parcel ID

• 770-P-112 (Allegheny County)

#### Property Highlights

- 425' Frontage
- All public utilities on-site
- Next to South Park fairgrounds and South Park High School
- Average Traffic Count Brownsville Road 10,731 vehicles/day
- Ideal for retail, service office, and medical
- Zoning C-2 (Shopping Center District)