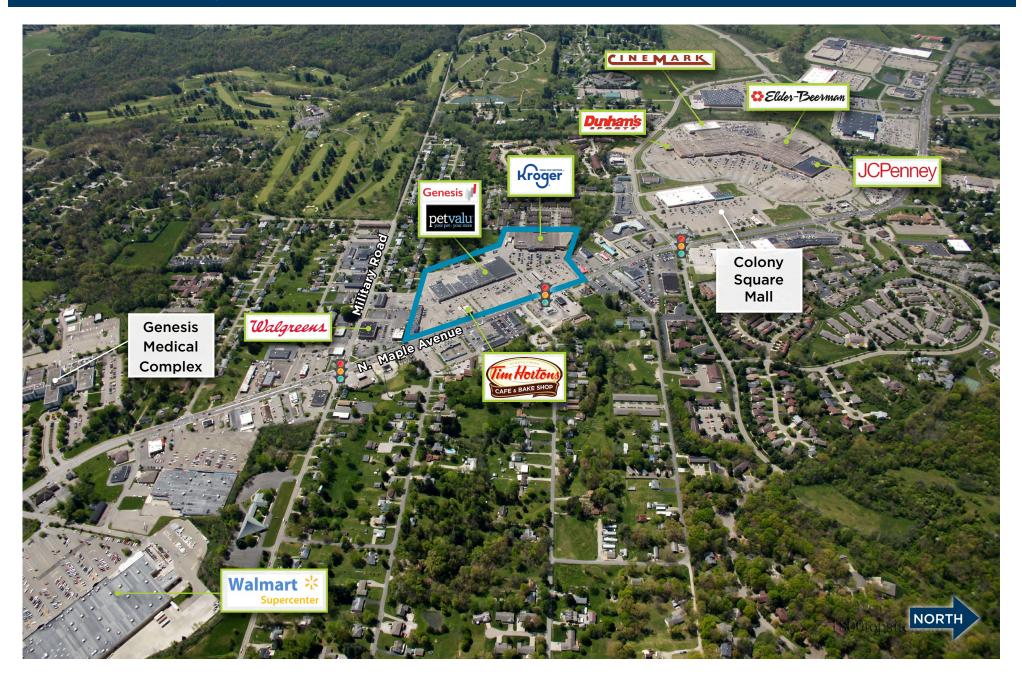

## Country Fair Zanesville, Ohio | 182,564 square feet

Located on N. Maple Avenue just east of Colony Square Mall and west of the Genesis Medical Complex, Country Fair offers convenience, variety and loval customers who enjoy first-rate value. The center has excellent visibility and easy ingress and egress. The average household income within five miles of the center is \$54,507.

#### Location

N. Maple Avenue at Military Road Zanesville, Ohio (39.981547, -82.018728) Click to navigate to Google Maps