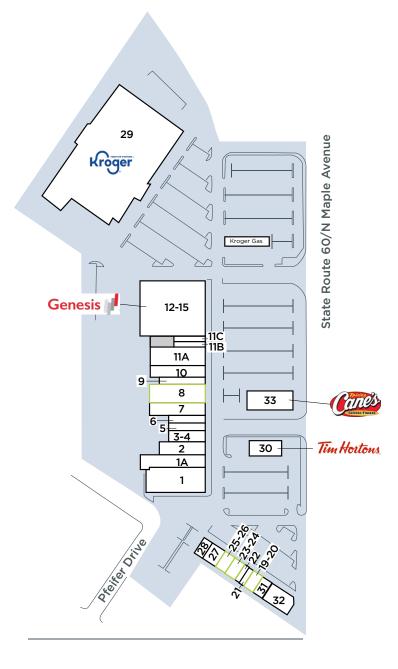

### **Key Tenants**

\$54,507

42.3%

| Space        | Tenant                         | Size        |  |
|--------------|--------------------------------|-------------|--|
| 1            | Kidney Care of Zanesville      | 10,500 s.f. |  |
| 1A           | Spectrum                       | 4,000 s.f.  |  |
| 2            | Hallmark                       | 4,235 s.f.  |  |
| 3-4          | Sweet Frog Premium Yogurt      | 3,000 s.f.  |  |
| 5            | King Garden Chinese Restaurant | 2,000 s.f.  |  |
| 6            | Advance America                | 2,000 s.f.  |  |
| 7            | Rent-a-Center                  | 5,250 s.f.  |  |
| 8            | AVAILABLE                      | 7,500 s.f.  |  |
| 9            | Smoker Friendly                | 2,500 s.f.  |  |
| 10           | Northern Lights Imaging        | 4,500 s.f.  |  |
| 11A          | PetValu                        | 7,304 s.f.  |  |
| 11B          | Great Clips                    | 1,147 s.f.  |  |
| 11C          | Nails 3000                     | 1,087 s.f.  |  |
| 12-15        | Genesis Healthcare             | 26,163 s.f. |  |
| 19-20        | AVAILABLE                      | 1,500 s.f.  |  |
| 21           | King of Vapors                 | 750 s.f.    |  |
| 22           | Country Fair Barber Shop       | 750 s.f.    |  |
| 23-24        | AVAILABLE                      | 1,500 s.f.  |  |
| 25-26        | AVAILABLE                      | 1,500 s.f.  |  |
| 27           | Hot Head Burritos              | 2,000 s.f.  |  |
| 28           | Subway                         | 1,479 s.f.  |  |
| 31           | AT&T                           | 1,502 s.f.  |  |
| 32           | EyeMart Express                | 4,000 s.f.  |  |
| Freestanding |                                |             |  |
| 29           | Kroger                         | 79,830 s.f. |  |
| 30           | Tim Hortons                    | 2,489 s.f.  |  |
| 33           | Raising Cane's                 | 3,106 s.f   |  |