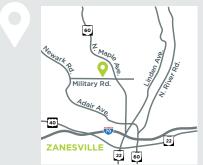

#### Location

N. Maple Avenue at Military Road Zanesville, Ohio (39.981547, -82.018728) Click to navigate to Google Maps