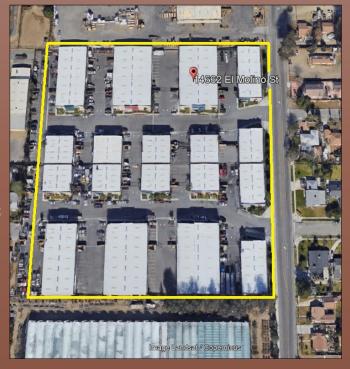

## Industrial Building FOR LEASE



**Building Size:** 18,250 SF

**Lot Size:** 37,578 SF

**Rental Rate:** \$ 0.85 SF

+ CAM (\$330/Month)

**Year Built:** 2007

**Lease Type:** Industrial Gross

**Term:** 3+ years

**Possession:** May 1, 2019

#### 14662 El Molino Street, Fontana, California 92335

- 1,000 SF of Office Space
- 1,000 SF of Stressed Mezzanine (unimproved)
- Large fenced private yard
- High End Metal Construction
- Sprinklered
- 3 Oversized14'x14' Ground level doors
- 400 Amps of 277/480 Volt Power
- Clear span building
- Located within a gated business park
- Close proximity to 10 Freeway







## 14662 Floor Plan



Enlarged Floor Plan







#### Site Plan







# Industrial Building FOR LEASE



### CITY OF FONTANA, CALIFORNIA

### **For More Information Contact:**

**Bobby Del Real or Kelly Arft** 

**Phone:** 909-482-1060

**Fax:** 909-482-1070

Email: bobby.delreal@renkenco.com

Email: kelly.arft@renkenco.com