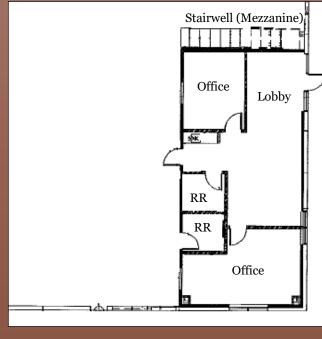

## Industrial Building FOR LEASE



**Building Size:** 18,250 SF

**Lot Size:** 37,578 SF

**Rental Rate:** \$ 0.85 SF

+ CAM (\$330/Month)

**Year Built:** 2007

**Lease Type:** Industrial Gross

**Term:** 3+ years

**Possession:** May 1, 2019

#### 14662 El Molino Street, Fontana, California 92335

- 1,000 SF of Office Space
- 1,000 SF of Stressed Mezzanine (unimproved)
- Large fenced private yard
- High End Metal Construction
- Sprinklered
- 3 Oversized14'x14' Ground level doors
- 400 Amps of 277/480 Volt Power
- Clear span building
- Located within a gated business park
- Close proximity to 10 Freeway







## 14662 Floor Plan



Enlarged Floor Plan







#### Site Plan







# Industrial Building FOR LEASE



### CITY OF FONTANA, CALIFORNIA

### **For More Information Contact:**

**Bobby Del Real or Kelly Arft** 

**Phone:** 909-482-1060

**Fax:** 909-482-1070

Email: bobby.delreal@renkenco.com

Email: kelly.arft@renkenco.com