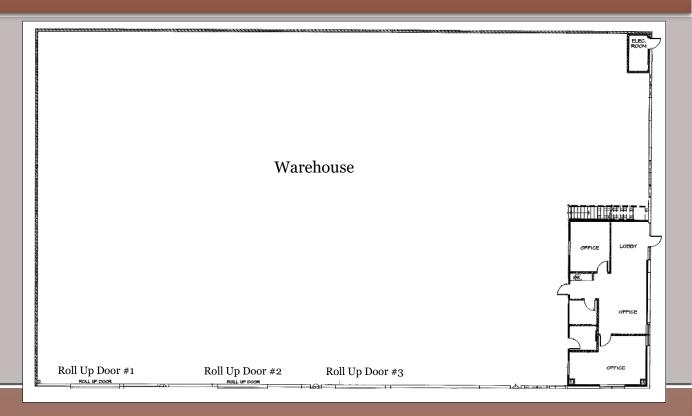

## Industrial Building FOR LEASE



**Building Size:** 18,250 SF

**Lot Size:** 37,578 SF

**Rental Rate:** \$ 0.85 SF

+ CAM (\$330/Month)

**Year Built:** 2007

**Lease Type:** Industrial Gross

**Term:** 3+ years

**Possession:** May 1, 2019

#### 14662 El Molino Street, Fontana, California 92335

- 1,000 SF of Office Space
- 1,000 SF of Stressed Mezzanine (unimproved)
- Large fenced private yard
- High End Metal Construction
- Sprinklered
- 3 Oversized14'x14' Ground level doors
- 400 Amps of 277/480 Volt Power
- Clear span building
- Located within a gated business park
- Close proximity to 10 Freeway







## 14662 Floor Plan



Enlarged Floor Plan







#### Site Plan







# Industrial Building FOR LEASE



### CITY OF FONTANA, CALIFORNIA

### **For More Information Contact:**

**Bobby Del Real or Kelly Arft** 

**Phone:** 909-482-1060

**Fax:** 909-482-1070

Email: bobby.delreal@renkenco.com

Email: kelly.arft@renkenco.com