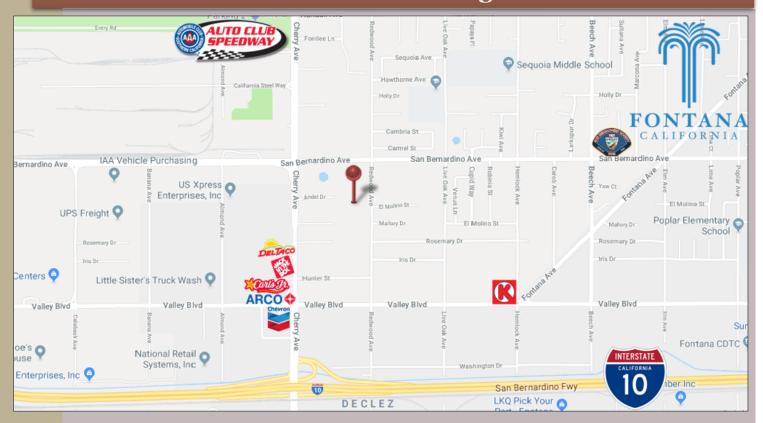

## Industrial Building FOR LEASE



**Building Size:** 18,250 SF

**Lot Size:** 37,578 SF

**Rental Rate:** \$ 0.85 SF

+ CAM (\$330/Month)

**Year Built:** 2007

**Lease Type:** Industrial Gross

**Term:** 3+ years

**Possession:** May 1, 2019

#### 14662 El Molino Street, Fontana, California 92335

- 1,000 SF of Office Space
- 1,000 SF of Stressed Mezzanine (unimproved)
- Large fenced private yard
- High End Metal Construction
- Sprinklered
- 3 Oversized14'x14' Ground level doors
- 400 Amps of 277/480 Volt Power
- Clear span building
- Located within a gated business park
- Close proximity to 10 Freeway







## 14662 Floor Plan



Enlarged Floor Plan







#### Site Plan







# Industrial Building FOR LEASE



### CITY OF FONTANA, CALIFORNIA

### **For More Information Contact:**

**Bobby Del Real or Kelly Arft** 

**Phone:** 909-482-1060

**Fax:** 909-482-1070

Email: bobby.delreal@renkenco.com

Email: kelly.arft@renkenco.com