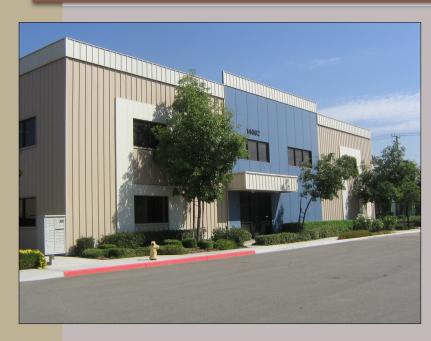

#### 14662 El Molino Street, Fontana, California 92335

- 1,000 SF of Office Space
- 1,000 SF of Stressed Mezzanine (unimproved)
- Large fenced private yard
- High End Metal Construction
- Sprinklered
- 3 Oversized14'x14' Ground level doors
- 400 Amps of 277/480 Volt Power
- Clear span building
- Located within a gated business park
- Close proximity to 10 Freeway