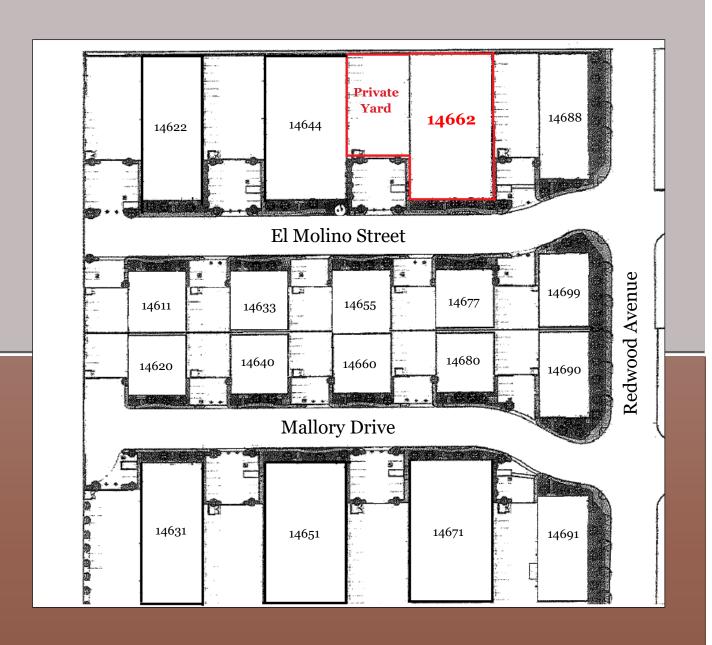

#### Site Plan

#### 14662 El Molino Street, Fontana, California 92335

- 1,000 SF of Office Space
- 1,000 SF of Stressed Mezzanine (unimproved)
- Large fenced private yard
- High End Metal Construction
- Sprinklered
- 3 Oversized14'x14' Ground level doors
- 400 Amps of 277/480 Volt Power
- Clear span building
- Located within a gated business park
- Close proximity to 10 Freeway