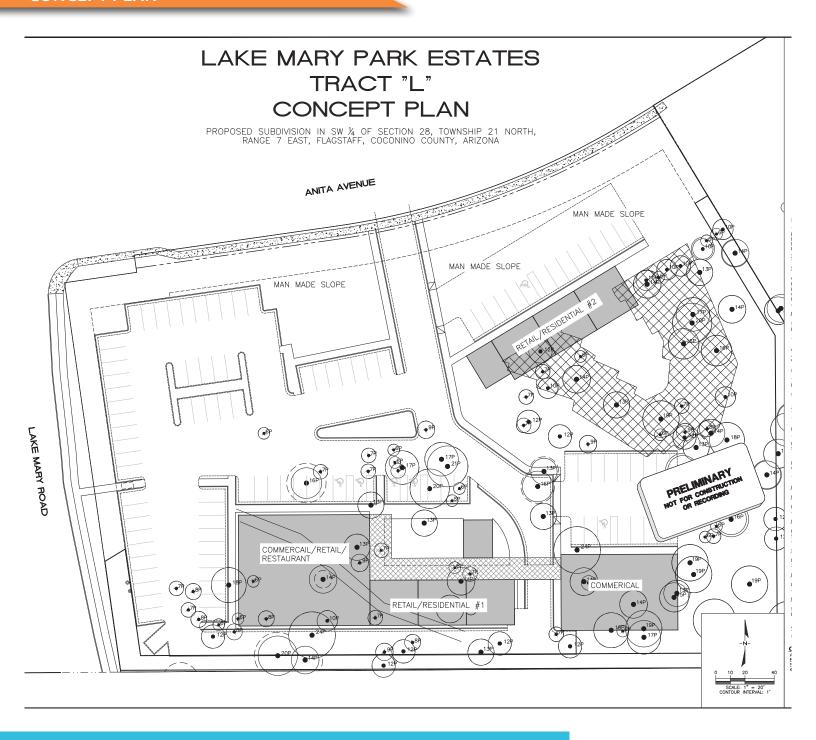

#### **CONCEPT PLAN**

**27,000 Two-Story Multi-Use Development Building** 13,500 SF per floor

Partnership. Performance.

avisonyoung.com