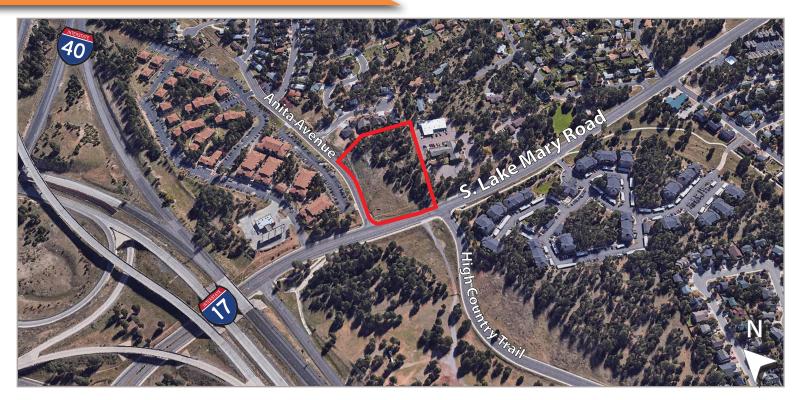

# 3500 S LAKE MARY ROAD

LOT 1 FLAGSTAFF, AZ 86005

## Flagstaff Commercial Lot 600' from I-17 Freeway

- Corner lot located just southeast of the I-17 Lake Mary Road exit
- 0.78 acres of buildable commercial land with approximately 2.5 additional acres for parking and landscape.
- Permitted uses include: recreational facility, school, daycare, tavern, group home, drive-thru, general retail, mixed-use, restaurant, office, veterinary clinic, service station, etc.
- Owner/Agent

### **AERIAL**