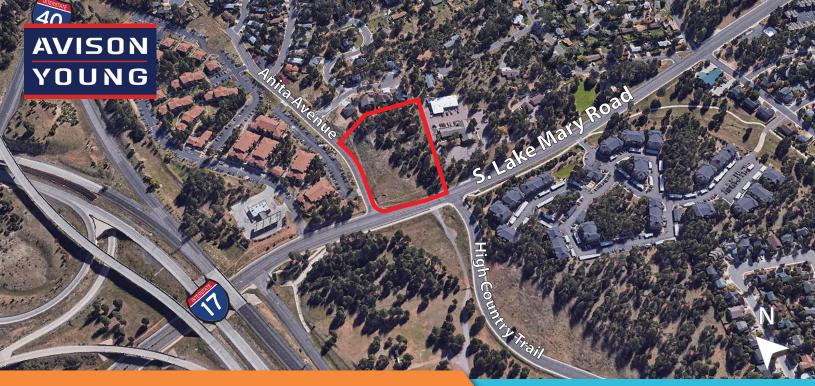

# 3500 S LAKE MARY ROAD

LOT 1 FLAGSTAFF, AZ 86005

## Flagstaff Commercial Lot 600' from I-17 Freeway

- Corner lot located just southeast of the I-17 Lake Mary Road exit
- 0.78 acres of buildable commercial land with approximately 2.5 additional acres for parking and landscape.
- Permitted uses include: recreational facility, school, daycare, tavern, group home, drive-thru, general retail, mixed-use, restaurant, office, veterinary clinic, service station, etc.
- Owner/Agent

### **AERIAL**