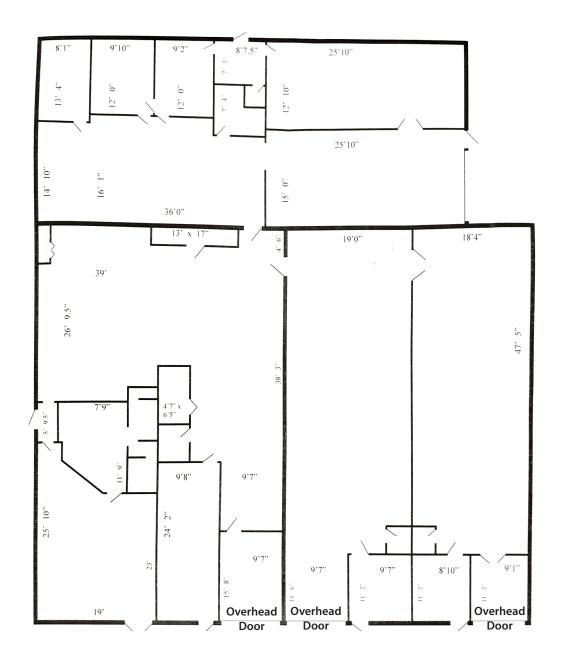

corner of Applewood Drive and Baywood Avenue, off of Ronald Reagan Boulevard
- In close proximity to major thoroughfares such as I-4, US 17 92, and SR 434

#### Pricing

- \$799,000



Nathan Eissler, CCIM, SIOR, Principal D 407 440 6658 C 407 342 7494 nathan.eissler@avisonyoung.com 135 W Central Boulevard Suite 700 Orlando, FL 32801 407 219 3500

Ronald Regan Blvd



## For Sale - Industrial Building

131 Applewood Dr, Longwood, FL 32750







**Lisa Bailey, SIOR**, Principal D 407 440 6645 C 407 595 9233 lisa.bailey@avisonyoung.com Nathan Eissler, CCIM, SIOR, Principal D 407 440 6658 C 407 342 7494 nathan.eissler@avisonyoung.com 135 W Central Boulevard Suite 700 Orlando, FL 32801 407 219 3500



## For Sale - Industrial Building

131 Applewood Dr, Longwood, FL 32750

### **Floorplan**



#### **LOADING AREA**