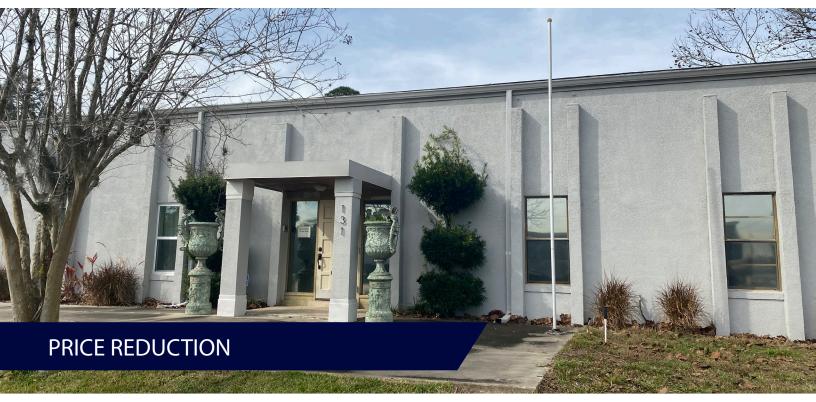

# For Sale - Industrial Building

131 Applewood Dr, Longwood, FL 32750

### Opportunity

- 6,900± sf one-story office/warehouse building built in 1980
- Zoned IND Seminole County
- High end office finishes throughout
- Grade level loading doors
- Ability to subdivide, separately metered spaces
- Heavy HVAC capacity

#### Pricing

- \$799,000

Nathan Eissler, CCIM, SIOR, Principal D 407 440 6658 C 407 342 7494 nathan.eissler@avisonyoung.com 135 W Central Boulevard Suite 700 Orlando, FL 32801 407 219 3500

Ronald Regan Blvd