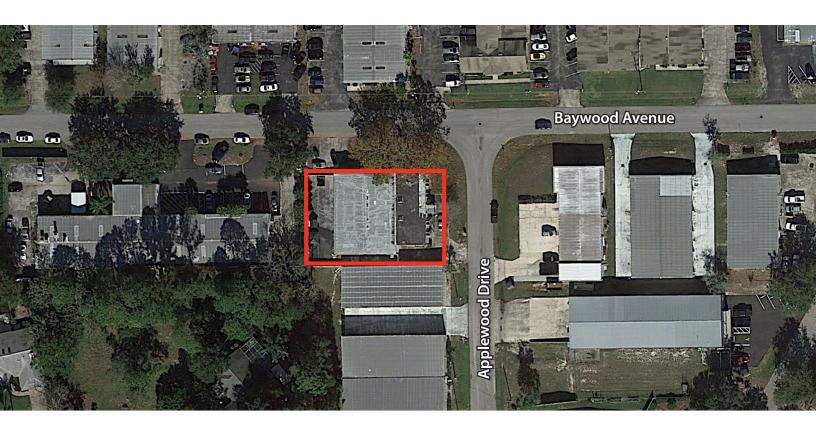

#### Location

- Located on the hard corner of Applewood Drive and Baywood Avenue, off of Ronald Reagan Boulevard
- In close proximity to major thoroughfares such as I-4, US 17 92, and SR 434