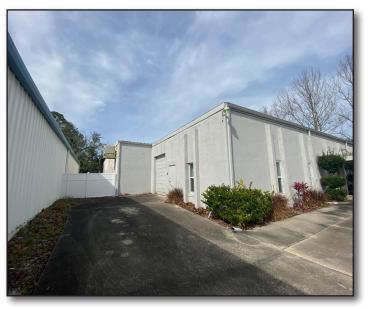

Sale - Industrial Building

131 Applewood Dr, Longwood, FL 32750



### Opportunity

- 6,900± sf one-story office/warehouse building built in 1980
- Zoned IND Seminole County
- High end office finishes throughout
- Grade level loading doors
- Ability to subdivide, separately metered spaces
- Heavy HVAC capacity

#### Location

- Located on the hard corner of Applewood Drive and Baywood Avenue, off of Ronald Reagan Boulevard
- In close proximity to major thoroughfares such as I-4, US 17 92, and SR 434

#### Pricing

- \$799,000



Nathan Eissler, CCIM, SIOR, Principal D 407 440 6658 C 407 342 7494 nathan.eissler@avisonyoung.com 135 W Central Boulevard Suite 700 Orlando, FL 32801 407 219 3500

Ronald Regan Blvd



## For Sale - Industrial Building

131 Applewood Dr, Longwood, FL 32750







**Lisa Bailey, SIOR**, Principal D 407 440 6645 C 407 595 9233 lisa.bailey@avisonyoung.com Nathan Eissler, CCIM, SIOR, Principal D 407 440 6658 C 407 342 7494 nathan.eissler@avisonyoung.com 135 W Central Boulevard Suite 700 Orlando, FL 32801 407 219 3500



## For Sale - Industrial Building

131 Applewood Dr, Longwood, FL 32750

### **Floorplan**



#### **LOADING AREA**