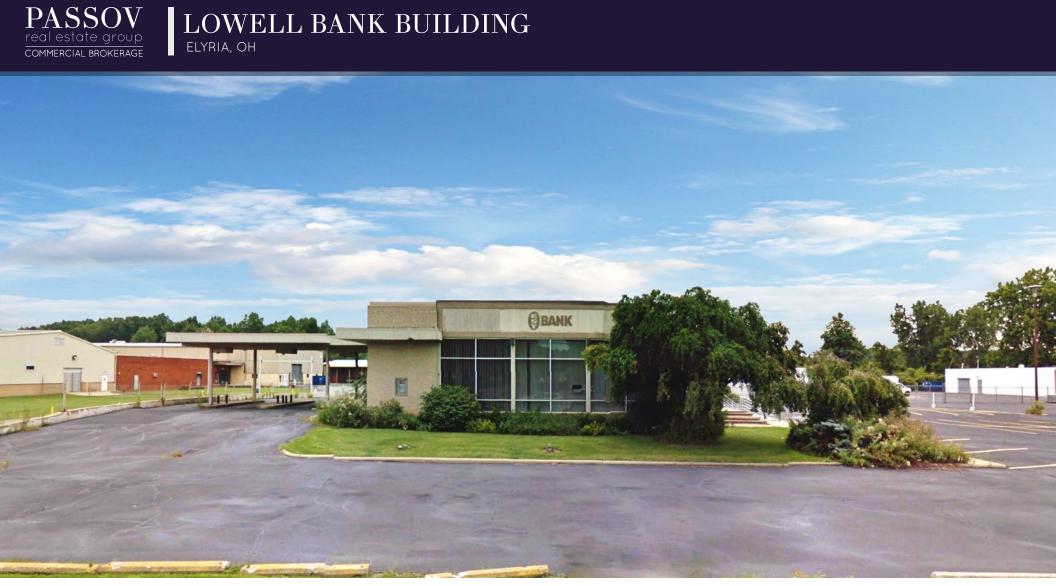

LOWELL BANK BUILDING

| PROPERTY HIGHLIGHTS                                               | TRADE AREA DEMOGRAPHICS |            |                | QUICK LINKS (click to view) |  |
|-------------------------------------------------------------------|-------------------------|------------|----------------|-----------------------------|--|
| Former First Merit Bank building                                  |                         | POPULATION | AVG. HH INCOME | DAYTIME EMPLOYEES           |  |
| Ideal for office or retail                                        | 1 Mile                  | 6,070      | \$45,157       | 1,959                       |  |
| <ul> <li>High visibility, ample parking, and signage</li> </ul>   | 5 Miles                 | 105,453    | \$63,059       | 52,934                      |  |
| <ul> <li>Minutes away from I-480 and the Ohio Turnpike</li> </ul> | 10 Miles                | 270,163    | \$75,017       | 112,393                     |  |

## LOWELL BANK BUILDING ELYRIA, OH