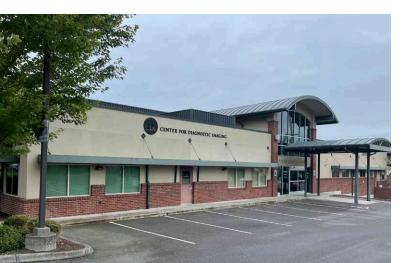

OPERTY FEATURES**



- Building Size: 8,278 RSF medical office building
  - Suite 101: Up to 4,726 SF Available for Lease or Owner/User
  - Suite 102: 3,552 SF Leased through 3/31/2026



Site Size: 0.62-acre site zoned Urban Residential 4 (UR4) City of Everett



Rare Opportunity: Rare purpose-built medical opportunity for lease or partial owner/user



⊙ ★

0

Ample Parking: 4.6 stalls per 1,000 SF (47 stalls) plus abundant street parking



Superior Visibility: Prominent exposure and highly visible signage opportunity

Quality Improvements: Robust existing medical office infrastructure with territorial views

Strategic Location: In Everett CBD and medical core, adjacent to numerous amenities

# LEASE RATE AND SALE PRICE



Lease Rate: \$25.00/SF/Yr., NNN Reduced Sale Price: \$3.425 MM





# FLOOR PLANS

Suite 102: 3,552 RSF

Leased through 3/31/2026

Suite 101: Up to 4,726 RSF

Available



#### FOR LEASE OR FOR SALE



# BUILDING AERIAL



# BUILDING IMAGES













## BUILDING LOCATION



JOHN BAUER Senior Vice President +1 425 462 6906 john.bauer@cbre.com RIC BRANDT Senior Vice President +1 425 462 6901 ric.brandt@cbre.com

ERIK LARSON First Vice President +1 425 462 6954

eik.larson@cbre.com

CBRE 929 108th Avenue NE Suite 700 Bellevue, WA. 98004



© 2021 CBRE, Inc. All rights reserved. This information has been obtained from sources believed reliable, but has not been verified for accuracy or completeness. You should conduct a careful, independent investigation of the property and verify all information. Any reliance on this information is solely at your own r