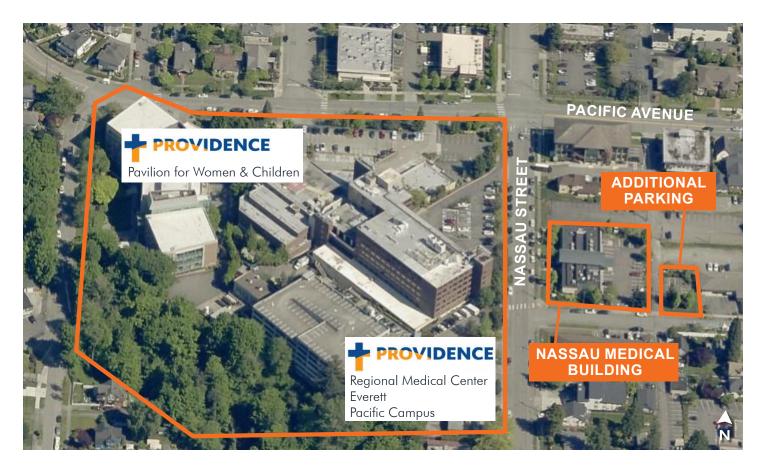

SF Leased through 3/31/2026



Site Size: 0.62-acre site zoned Urban Residential 4 (UR4) City of Everett



Rare Opportunity: Rare purpose-built medical opportunity for lease or partial owner/user



⊙ ★

0

Ample Parking: 4.6 stalls per 1,000 SF (47 stalls) plus abundant street parking



Superior Visibility: Prominent exposure and highly visible signage opportunity

Quality Improvements: Robust existing medical office infrastructure with territorial views

Strategic Location: In Everett CBD and medical core, adjacent to numerous amenities

# LEASE RATE AND SALE PRICE



Lease Rate: \$25.00/SF/Yr., NNN Reduced Sale Price: \$3.425 MM





# FLOOR PLANS

Suite 102: 3,552 RSF

Leased through 3/31/2026

Suite 101: Up to 4,726 RSF

Available



#### FOR LEASE OR FOR SALE



# BUILDING AERIAL



# BUILDING IMAGES













## BUILDING LOCATION



JOHN BAUER Senior Vice President +1 425 462 6906 john.bauer@cbre.com RIC BRANDT Senior Vice President +1 425 462 6901 ric.brandt@cbre.com

ERIK LARSON First Vice President +1 425 462 6954

eik.larson@cbre.com

CBRE 929 108th Avenue NE Suite 700 Bellevue, WA. 98004



© 2021 CBRE, Inc. All rights reserved. This information has been obtained from sources believed reliable, but has not been verified for accuracy or completeness. You should conduct a careful, independent investigation of the property and verify all information. Any reliance on this information is solely at your own risk. CBRE and the CBRE logo are service marks of CBRE, Inc. All other marks displayed on this document are the property of their respective owners, and the u