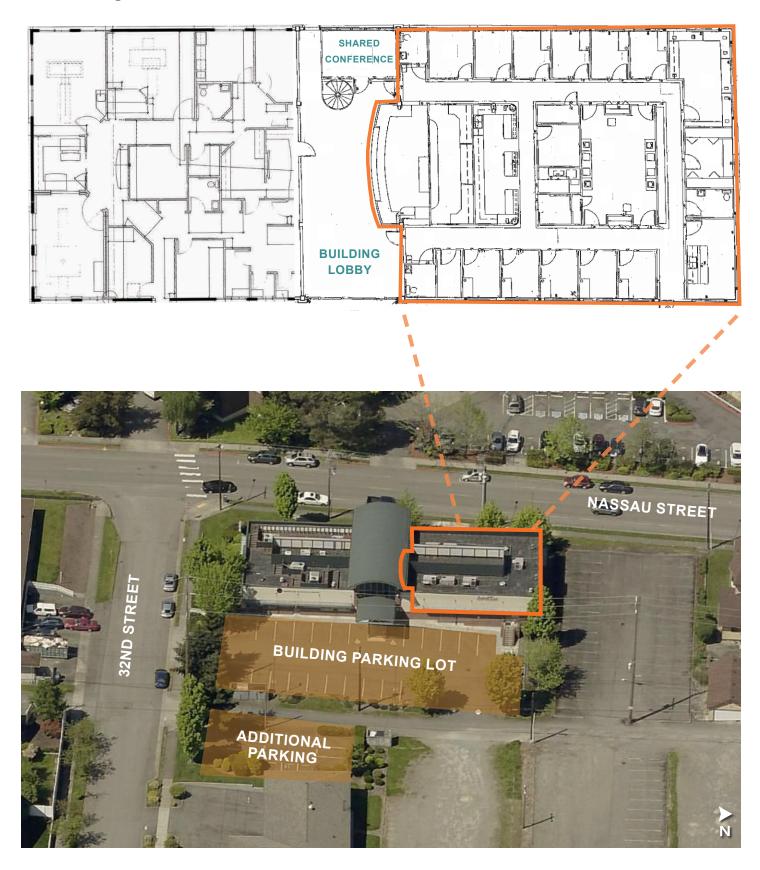

# FLOOR PLANS

Suite 102: 3,552 RSF

Leased through 3/31/2026

Suite 101: Up to 4,726 RSF

Available

# BUILDING AERIAL