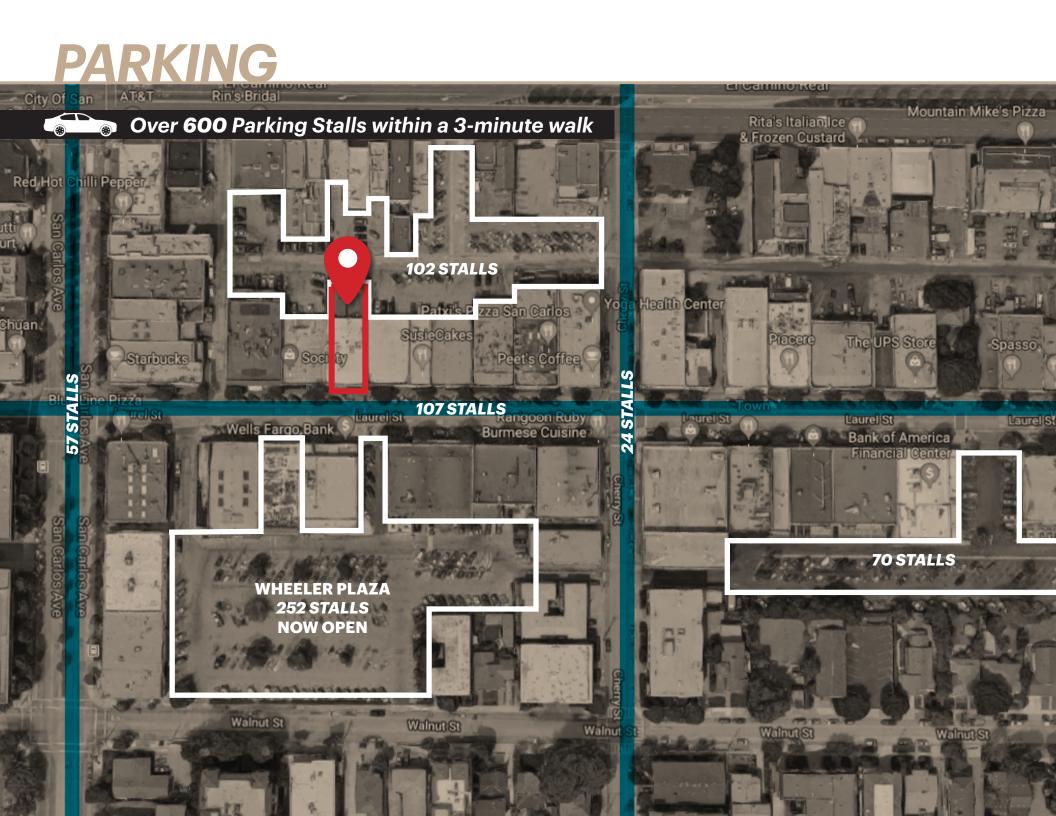

hly visible retail and 2<sup>nd</sup> Generation restaurant space in the heart of DT San Carlos

// Heavy pedestrian foot traffic

// New housing units within 1 block Adjacent to Caltrain

// Existing hood and restaurant infrustructure in place

### **DEMOGRAPHICS**

|                    | 1 MILE    | 3 MILES   | 5 MILES   |
|--------------------|-----------|-----------|-----------|
| POPULATION         | 16,932    | 142,388   | 286,092   |
| АННІ               | \$194,528 | \$189,347 | \$187,982 |
| DAYTIME POPULATION | 21,011    | 91,081    | 191,981   |

THE ABOVE INFORMATION, WHILE NOT GUARANTEED, HAS BEEN SECURED FROM SOURCES WE BELIEVE TO BE RELIABLE. SUBMITTED SUBJECT TO ERROR, CHANGE OR WITHDRAWAL. AN INTERESTED PARTY SHOULD VERIFY THE STATUS OF THE PROPOERT



#### SITE PLAN







# NEARBY TENANTS



**NEIGHBORS** 



## LEASING CONTACT

#### **AARON DAN**

// MANAGING DIRECTOR
// (650) 548-2676
// AARON@LOCKEHOUSE.COM