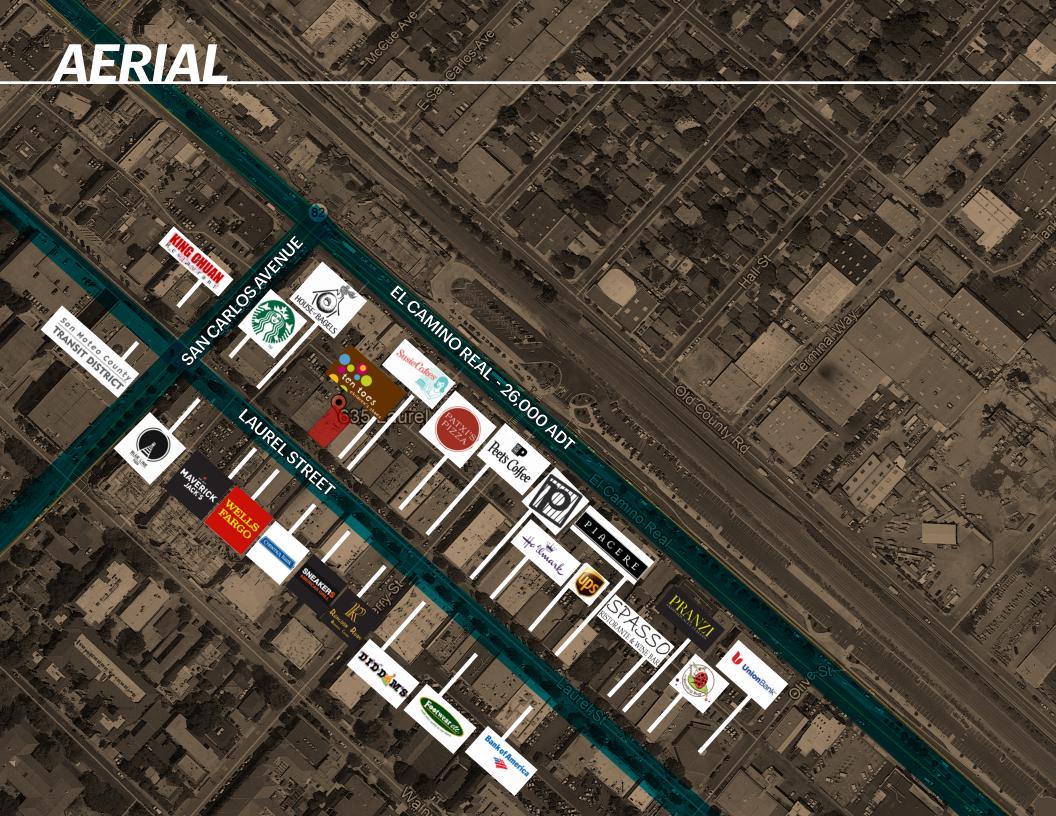

ighly visible retail and 2<sup>nd</sup> Generation restaurant space in the heart of DT San Carlos

// Heavy pedestrian foot traffic

// New housing units within 1 block Adjacent to Caltrain

// Existing hood and restaurant infrustructure in place

### **DEMOGRAPHICS**

|                    | 1 MILE    | 3 MILES   | 5 MILES   |
|--------------------|-----------|-----------|-----------|
| POPULATION         | 16,932    | 142,388   | 286,092   |
| АННІ               | \$194,528 | \$189,347 | \$187,982 |
| DAYTIME POPULATION | 21,011    | 91,081    | 191,981   |

THE ABOVE INFORMATION, WHILE NOT GUARANTEED, HAS BEEN SECURED FROM SOURCES WE BELIEVE TO BE RELIABLE. SUBMITTED SUBJECT TO ERROR, CHANGE OR WITHDRAWAL. AN INTERESTED PARTY SHOULD VERIFY THE STATUS OF THE PROPOERT



#### SITE PLAN







# NEARBY TENANTS



**NEIGHBORS** 



## LEASING CONTACT

#### **AARON DAN**

// MANAGING DIRECTOR
// (650) 548-2676
// AARON@LOCKEHOUSE.COM