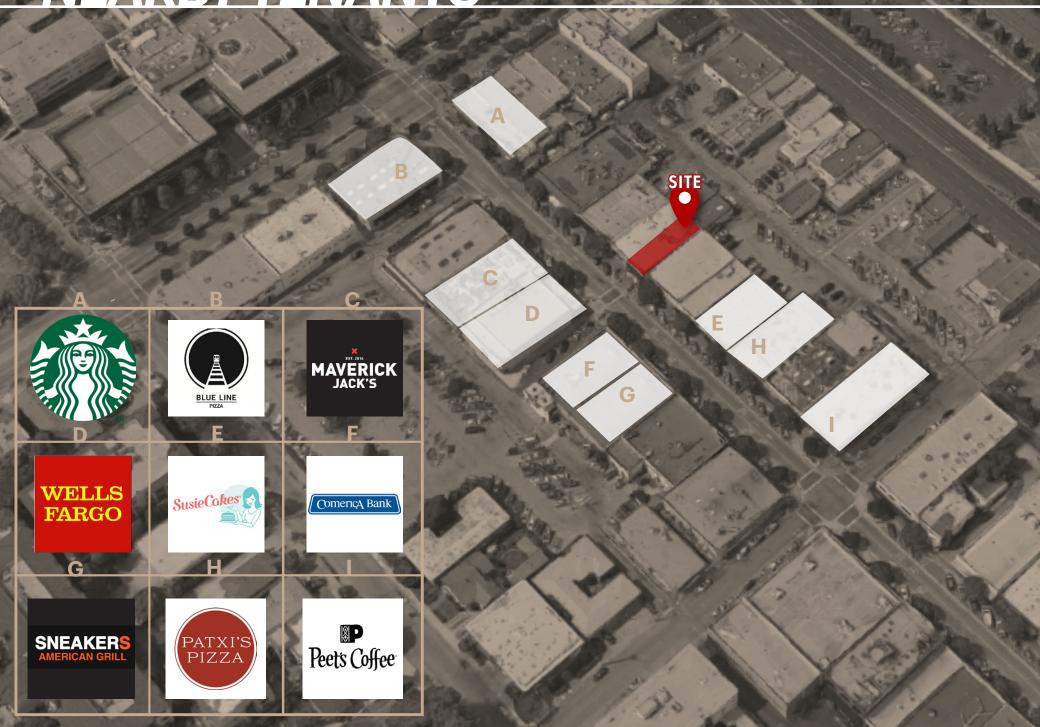

nd 2<sup>nd</sup> Generation restaurant space in the heart of DT San Carlos

// Heavy pedestrian foot traffic

// New housing units within 1 block Adjacent to Caltrain

// Existing hood and restaurant infrustructure in place

### **DEMOGRAPHICS**

|                    | 1 MILE    | 3 MILES   | 5 MILES   |
|--------------------|-----------|-----------|-----------|
| POPULATION         | 16,932    | 142,388   | 286,092   |
| АННІ               | \$194,528 | \$189,347 | \$187,982 |
| DAYTIME POPULATION | 21,011    | 91,081    | 191,981   |

THE ABOVE INFORMATION, WHILE NOT GUARANTEED, HAS BEEN SECURED FROM SOURCES WE BELIEVE TO BE RELIABLE. SUBMITTED SUBJECT TO ERROR, CHANGE OR WITHDRAWAL. AN INTERESTED PARTY SHOULD VERIFY THE STATUS OF THE PROPOERT



#### SITE PLAN







# NEARBY TENANTS



**NEIGHBORS** 



## LEASING CONTACT

#### **AARON DAN**

// MANAGING DIRECTOR
// (650) 548-2676
// AARON@LOCKEHOUSE.COM