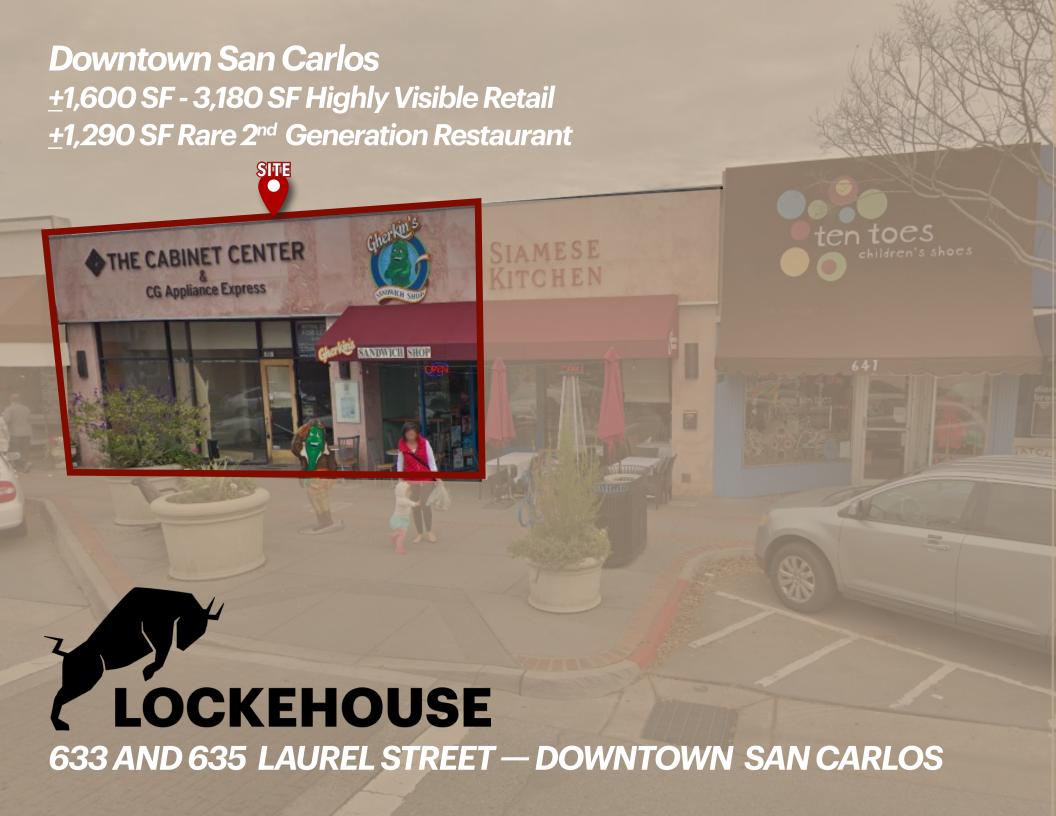

#### PROPERTY INFO

**AVAILABLE SPACES** 

633 Laurel Street: ±3,180 SF (Could be demised to ±1,600 SF)

635 Laurel Street: ±1,290 SF

**TRAFFIC COUNT** 

26,000 ADT on El Camino Real

**ASKING RENT** 

Inquire with Broker

#### PROPERTY HIGHLIGHTS

// Highly visible retail and 2<sup>nd</sup> Generation restaurant space in the heart of DT San Carlos

// Heavy pedestrian foot traffic

// New housing units within 1 block Adjacent to Caltrain

// Existing hood and restaurant infrustructure in place