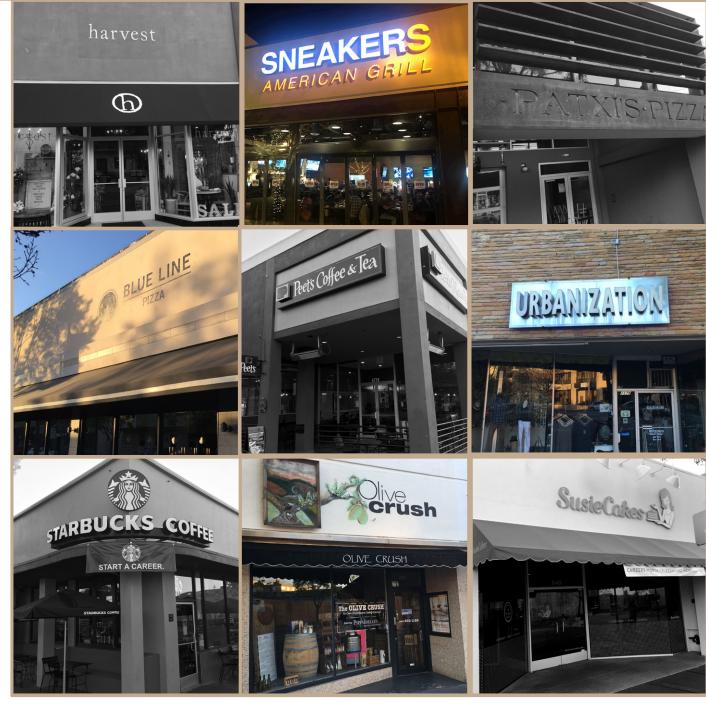

Generation restaurant space in the heart of DT San Carlos

// Heavy pedestrian foot traffic

// New housing units within 1 block Adjacent to Caltrain

// Existing hood and restaurant infrustructure in place

### **DEMOGRAPHICS**

|                    | 1 MILE    | 3 MILES   | 5 MILES   |
|--------------------|-----------|-----------|-----------|
| POPULATION         | 16,932    | 142,388   | 286,092   |
| АННІ               | \$194,528 | \$189,347 | \$187,982 |
| DAYTIME POPULATION | 21,011    | 91,081    | 191,981   |

THE ABOVE INFORMATION, WHILE NOT GUARANTEED, HAS BEEN SECURED FROM SOURCES WE BELIEVE TO BE RELIABLE. SUBMITTED SUBJECT TO ERROR, CHANGE OR WITHDRAWAL. AN INTERESTED PARTY SHOULD VERIFY THE STATUS OF THE PROPOERT



#### SITE PLAN







# NEARBY TENANTS



**NEIGHBORS** 



## LEASING CONTACT

#### **AARON DAN**

// MANAGING DIRECTOR
// (650) 548-2676
// AARON@LOCKEHOUSE.COM