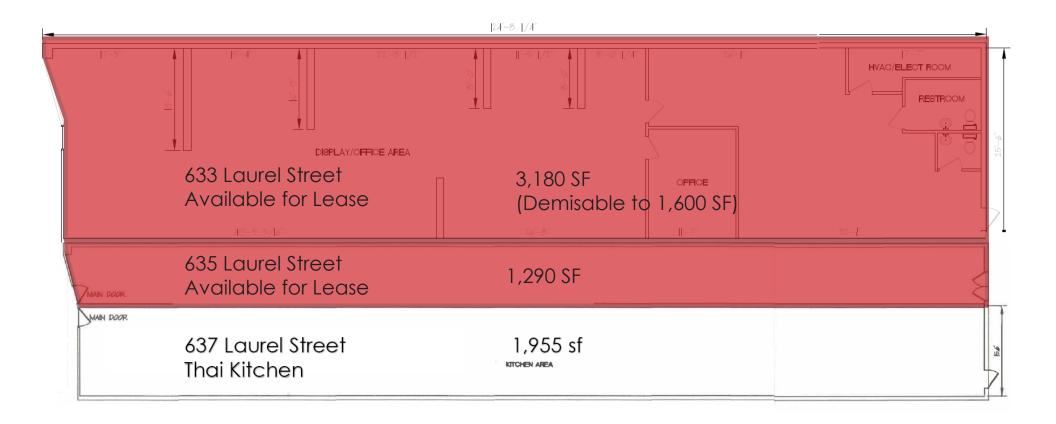

#### PROPERTY INFO

**AVAILABLE SPACES** 

633 Laurel Street: ±3,180 SF (Could be demised to ±1,600 SF)

635 Laurel Street: ±1,290 SF

**TRAFFIC COUNT** 

26,000 ADT on El Camino Real

**ASKING RENT** 

Inquire with Broker

#### SITE PLAN