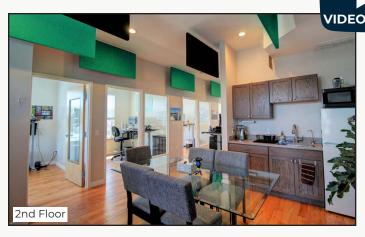

## Office Space in Downtown Lafayette

| Available Space    | Size          | Lease Rate            |
|--------------------|---------------|-----------------------|
| Lower Level        | 1,160 sq. ft. | \$967 / Month Gross   |
| 2nd Floor          | 1,194 sq. ft. | \$19.00 / sq. ft. NNN |
| Expenses / sq. ft. |               | \$9.49*               |

\*Including Utilities

- Charming 2 Story Brick Building in Old Town Lafayette with High Ceilings, Huge Windows on 3 Sides for Abundant Natural Light, Gleaming Wood Floors, Kitchen & In-Suite Restrooms
- 2nd Floor is Highly Efficient Office Space with 5 Private Offices, Tons of Light, Kitchen Break Area & Small Open Work Area
- Lower Level May Be Leased Separately for Only \$967 / Month Gross Great for Tech Office & Other Uses
- Close to Local Favorites Such as The Post Brewing, Odd 13 Brewing, Efrain's Mexican Restaurant, Cannon Mine Coffee, Wow! Children's Museum, Art Galleries & Much More