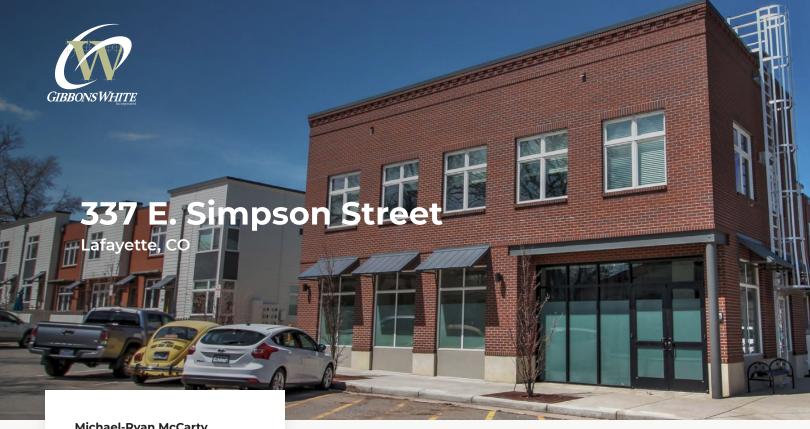

## Office Space in Downtown Lafayette

| Available Space    | Size          | Lease Rate            |
|--------------------|---------------|-----------------------|
| Lower Level        | 1,160 sq. ft. | \$967 / Month Gross   |
| 2nd Floor          | 1,194 sq. ft. | \$19.00 / sq. ft. NNN |
| Expenses / sq. ft. |               | \$9.49*               |