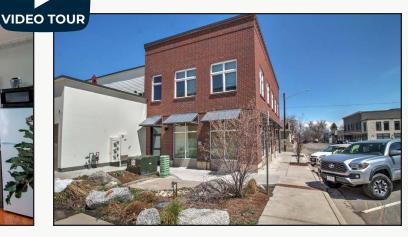

## Office Space in Downtown Lafayette

| Available Space    | Size          | Lease Rate            |
|--------------------|---------------|-----------------------|
| Lower Level        | 1,160 sq. ft. | \$967 / Month Gross   |
| 2nd Floor          | 1,194 sq. ft. | \$19.00 / sq. ft. NNN |
| Expenses / sq. ft. |               | \$9.49*               |

\*Including Utilities

- Charming 2 Story Brick Building in Old Town Lafayette with High Ceilings, Huge Windows on 3 Sides for Abundant Natural Light, Gleaming Wood Floors, Kitchen & In-Suite Restrooms
- 2nd Floor is Highly Efficient Office Space with 5 Private Offices, Tons of Light, Kitchen Break Area & Small Open Work Area
- Lower Level May Be Leased Separately for Only \$967 / Month Gross Great for Tech Office & Other Uses
- Close to Local Favorites Such as The Post Brewing, Odd 13 Brewing, Efrain's Mexican Restaurant, Cannon Mine Coffee, Wow! Children's Museum, Art Galleries & Much More