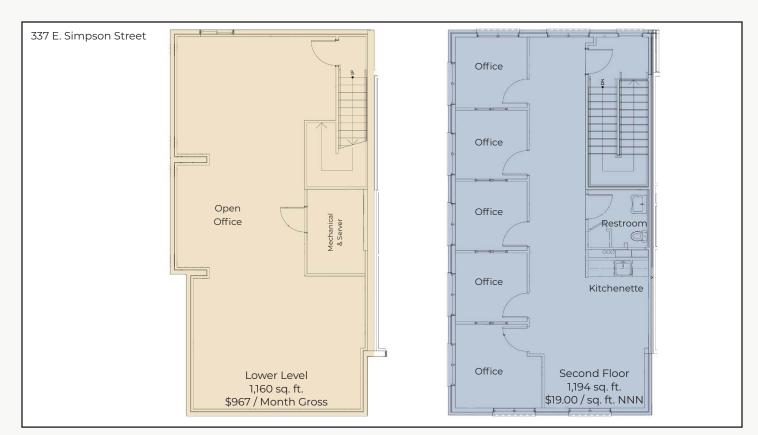

## Office Space in Downtown Lafayette

| Available Space    | Size          | Lease Rate            |
|--------------------|---------------|-----------------------|
| Lower Level        | 1,160 sq. ft. | \$967 / Month Gross   |
| 2nd Floor          | 1,194 sq. ft. | \$19.00 / sq. ft. NNN |
| Expenses / sq. ft. |               | \$9.49*               |

\*Including Utilities

- Charming 2 Story Brick Building in Old Town Lafayette with High Ceilings, Huge Windows on 3 Sides for Abundant Natural Light, Gleaming Wood Floors, Kitchen & In-Suite Restrooms
- 2nd Floor is Highly Efficient Office Space with 5 Private Offices, Tons of Light, Kitchen Break Area & Small Open Work Area
- Lower Level May Be Leased Separately for Only \$967 / Month Gross Great for Tech Office & Other Uses
- Close to Local Favorites Such as The Post Brewing, Odd 13 Brewing, Efrain's Mexican Restaurant, Cannon Mine Coffee, Wow! Children's Museum, Art Galleries & Much More