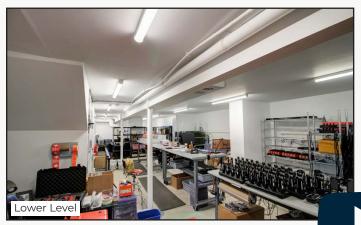

## Office Space in Downtown Lafayette

| Available Space    | Size          | Lease Rate            |
|--------------------|---------------|-----------------------|
| Lower Level        | 1,160 sq. ft. | \$967 / Month Gross   |
| 2nd Floor          | 1,194 sq. ft. | \$19.00 / sq. ft. NNN |
| Expenses / sq. ft. |               | \$9.49*               |

\*Including Utilities

- Charming 2 Story Brick Building in Old Town Lafayette with High Ceilings, Huge Windows on 3 Sides for Abundant Natural Light, Gleaming Wood Floors, Kitchen & In-Suite Restrooms
- 2nd Floor is Highly Efficient Office Space with 5 Private Offices, Tons of Light, Kitchen Break Area & Small Open Work Area
- Lower Level May Be Leased Separately for Only \$967 / Month Gross Great for Tech Office & Other Uses
- Close to Local Favorites Such as The Post Brewing, Odd 13 Brewing, Efrain's Mexican Restaurant, Cannon Mine Coffee, Wow! Children's Museum, Art Galleries & Much More