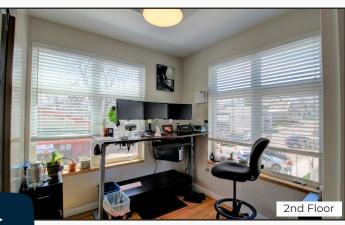

## Office Space in Downtown Lafayette

| Available Space    | Size          | Lease Rate            |
|--------------------|---------------|-----------------------|
| Lower Level        | 1,160 sq. ft. | \$967 / Month Gross   |
| 2nd Floor          | 1,194 sq. ft. | \$19.00 / sq. ft. NNN |
| Expenses / sq. ft. |               | \$9.49*               |

\*Including Utilities

- Charming 2 Story Brick Building in Old Town Lafayette with High Ceilings, Huge Windows on 3 Sides for Abundant Natural Light, Gleaming Wood Floors, Kitchen & In-Suite Restrooms
- 2nd Floor is Highly Efficient Office Space with 5 Private Offices, Tons of Light, Kitchen Break Area & Small Open Work Area
- Lower Level May Be Leased Separately for Only \$967 / Month Gross Great for Tech Office & Other Uses
- Close to Local Favorites Such as The Post Brewing, Odd 13 Brewing, Efrain's Mexican Restaurant, Cannon Mine Coffee, Wow! Children's Museum, Art Galleries & Much More