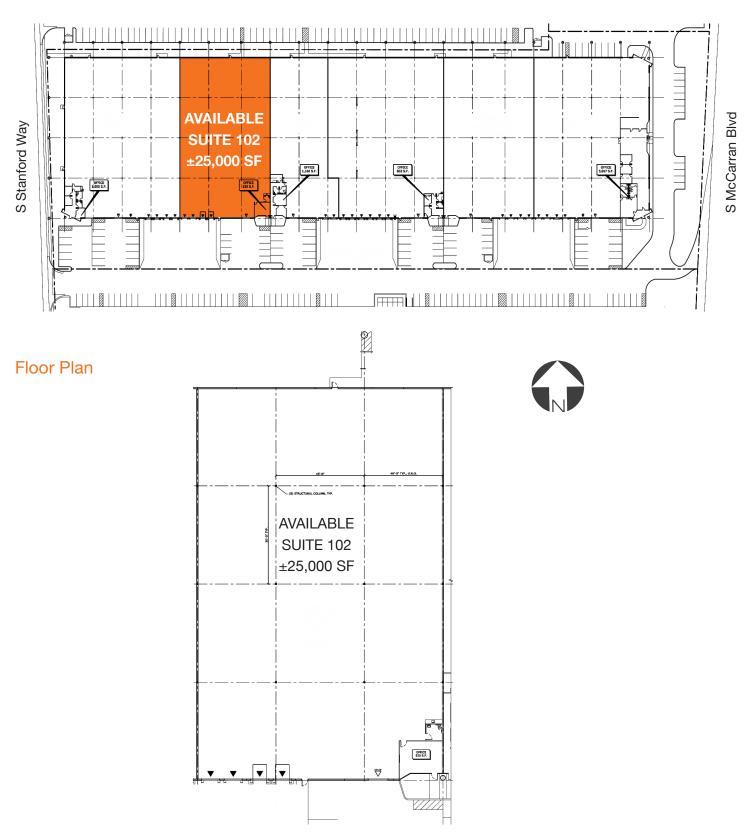

# Site Plan

ed as to its accuracy. Prosp

n reliable. It is prov

# ±25,000 SF Bulk Industrial Space Available

| \$0.40 PSF NNN; \$0.07 Estimated NNN |
|--------------------------------------|
| ±520 SF office                       |
| 24' clear height                     |
| 40' x 50' column spacing             |
| 400 amps, 277/480v, 3-phase power    |
| 4 dock high doors                    |
| 1 drive in door                      |
| Available 9/1/2017                   |