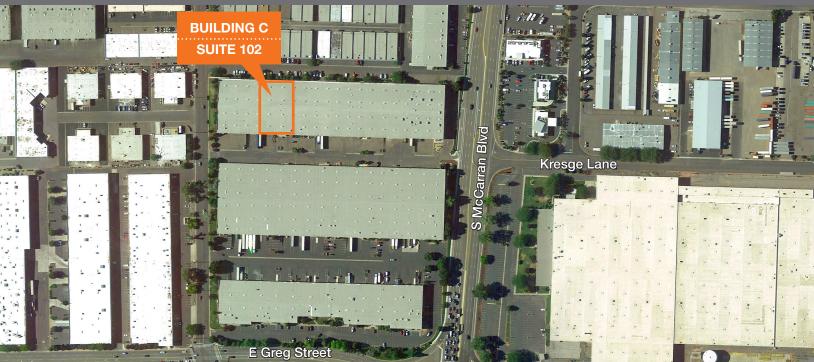

### 995 S McCarran Blvd Suite 102 Sparks, NV

# ±25,000 SF Bulk Industrial Space Available

| \$0.40 PSF NNN; \$0.07 Estimated NNN |
|--------------------------------------|
| ±520 SF office                       |
| 24' clear height                     |
| 40' x 50' column spacing             |
| 400 amps, 277/480v, 3-phase power    |
| 4 dock high doors                    |
| 1 drive in door                      |
| Available 9/1/2017                   |