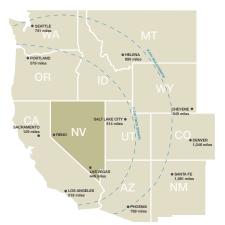

#### Transportation

# AIR

| 6.1 miles |
|-----------|
| 8.1 miles |
| 9.4 miles |
| 7.6 miles |
| 7.8 miles |
| 5.9 miles |
|           |