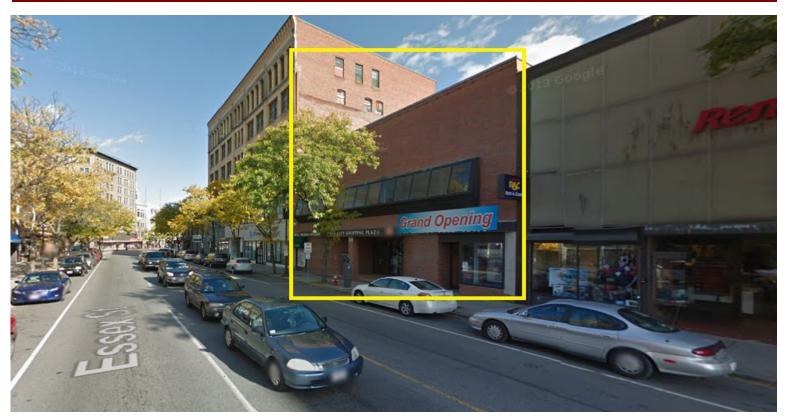

## For Sale Retail & Office Strip Center 350 Essex St Lawrence MA 01840

## Price \$1,650,000 Gross Leasable Area 53,000 SF Property Type Retail Property Sub Type Strip Center Lot Size 60,000 SF

CONTACT
George Haddad
Exclusive Agent
(617) 913 8010
George@crgcommercial.com

This Space has Lots of Potential. First Floor 15 K SF Could be Restaurant, Retail Dept. Store. Additional 1000 - 3000 SF Retail Mix on each side. The upper floor 1,200 4,000 SF Retail or Professional Offices on each side. The basement has 3,000 22,000 SF Professional Offices. The building will be delivered vacant.