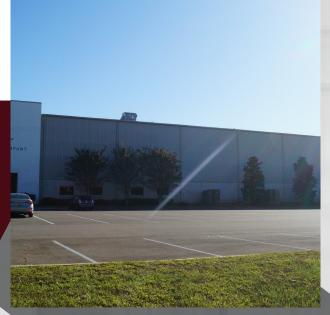

vated office area with mix of dedicated offices and open space
- Heavy power to allow for manufacturing
- Fully secured truck court with vehicle service facility



# PROPERTY INFORMATION

### **Property Specifications:**

- 82,050 Total SF
- 18,000 SF Office Space
- 60,000 SF Cross-dock warehouse
- 4,050 SF Vehicle Service Facility
- 720' Exterior, covered loading dock and storage area
- 32' Clear height
- 15 Dock High Doors (8' x 10')
- 1 Drive-in Door (12' x 14')
- 4 Platform Doors (10' x 10')

- 3,500 amps of 480v power
- Wet sprinkler system
- LED warehouse lighting
- 125 Parking spots
- 7.64 Acre lot
- Fenced truck court with rolling gate
- Aggressive Lancaster County tax incentives
- Excellent access to amenities

#### **PROPERTY PHOTOS**













### PROPERTY PHOTOS















# 60,000 SF WAREHOUSE



#### **AMENITIES MAP**

**Sweetwaters Coffee** Dunkin' Starbucks **Walmart Supercenter** Lidl **ALDI Publix Harris Teeter TownePlace Suites** Chick-Fil-A Subway **Showmars** Portofino's Viva Chicken Margarita's Which Wich Sandwiches Jim N Nick's BBQ **Famous Toastery** Red Rocks Café **Moe's Southwest Grill** Freddy's Steakburgers Rizzo's Spaghetti House Los Aztecas Domino's Pizza Jersey Mike's Mama's Pizza & Pasta Salsarita's Fresh Mex **Hickory Tavern** Marco's Pizza **Brew's Tavern** Panera Bread The Habit Burger Bar Le Peep Chilis **Red Bowl Asian Bistro** Papa Johns Pizza

521 BBQ & Grill The UPS Store











#### FOR MORE INFORMATION, PLEASE CONTACT:

WYMAN WHITESIDES
Associate
704 620 6138
wyman.whitesides@cushwake.com

MATT TREBLE Director 704 335 4