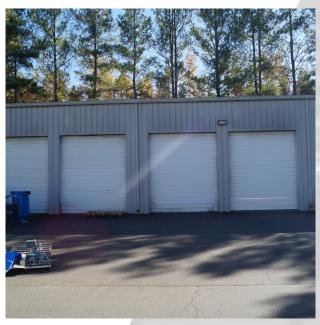

s International Airport
- Recently renovated office area with mix of dedicated offices and open space
- Heavy power to allow for manufacturing
- Fully secured truck court with vehicle service facility



# PROPERTY INFORMATION

### **Property Specifications:**

- 82,050 Total SF
- 18,000 SF Office Space
- 60,000 SF Cross-dock warehouse
- 4,050 SF Vehicle Service Facility
- 720' Exterior, covered loading dock and storage area
- 32' Clear height
- 15 Dock High Doors (8' x 10')
- 1 Drive-in Door (12' x 14')
- 4 Platform Doors (10' x 10')

- 3,500 amps of 480v power
- Wet sprinkler system
- LED warehouse lighting
- 125 Parking spots
- 7.64 Acre lot
- Fenced truck court with rolling gate
- Aggressive Lancaster County tax incentives
- Excellent access to amenities

#### **PROPERTY PHOTOS**













### PROPERTY PHOTOS















# 60,000 SF WAREHOUSE



#### **AMENITIES MAP**

**Sweetwaters Coffee** Dunkin' Starbucks **Walmart Supercenter** Lidl **ALDI Publix Harris Teeter TownePlace Suites** Chick-Fil-A Subway **Showmars** Portofino's Viva Chicken Margarita's Which Wich Sandwiches Jim N Nick's BBQ **Famous Toastery** Red Rocks Café **Moe's Southwest Grill** Freddy's Steakburgers Rizzo's Spaghetti House Los Aztecas Domino's Pizza Jersey Mike's Mama's Pizza & Pasta Salsarita's Fresh Mex **Hickory Tavern** Marco's Pizza **Brew's Tavern** Panera Bread The Habit Burger Bar Le Peep Chilis **Red Bowl Asian Bistro** Papa Johns Pizza

521 BBQ & Grill The UPS Store











#### FOR MORE INFORMATION, PLEASE CONTACT:

WYMAN WHITESIDES
Associate
704 620 6138
wyman.whitesides@cushw