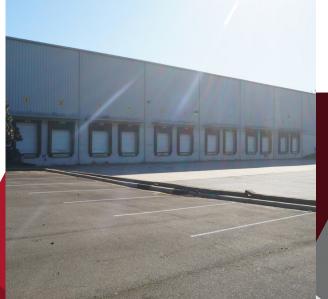

novated office area with mix of dedicated offices and open space
- Heavy power to allow for manufacturing
- Fully secured truck court with vehicle service facility



# PROPERTY INFORMATION

### **Property Specifications:**

- 82,050 Total SF
- 18,000 SF Office Space
- 60,000 SF Cross-dock warehouse
- 4,050 SF Vehicle Service Facility
- 720' Exterior, covered loading dock and storage area
- 32' Clear height
- 15 Dock High Doors (8' x 10')
- 1 Drive-in Door (12' x 14')
- 4 Platform Doors (10' x 10')

- 3,500 amps of 480v power
- Wet sprinkler system
- LED warehouse lighting
- 125 Parking spots
- 7.64 Acre lot
- Fenced truck court with rolling gate
- Aggressive Lancaster County tax incentives
- Excellent access to amenities

#### **PROPERTY PHOTOS**













### PROPERTY PHOTOS















# 60,000 SF WAREHOUSE



#### **AMENITIES MAP**

**Sweetwaters Coffee** Dunkin' Starbucks **Walmart Supercenter** Lidl **ALDI Publix Harris Teeter TownePlace Suites** Chick-Fil-A Subway **Showmars** Portofino's Viva Chicken Margarita's Which Wich Sandwiches Jim N Nick's BBQ **Famous Toastery** Red Rocks Café **Moe's Southwest Grill** Freddy's Steakburgers Rizzo's Spaghetti House Los Aztecas Domino's Pizza Jersey Mike's Mama's Pizza & Pasta Salsarita's Fresh Mex **Hickory Tavern** Marco's Pizza **Brew's Tavern** Panera Bread The Habit Burger Bar Le Peep Chilis **Red Bowl Asian Bistro** Papa Johns Pizza

521 BBQ & Grill The UPS Store











#### FOR MORE INFORMATION, PLEASE CONTACT:

WYMAN WHITESIDES
Associate
704 620 6138
wyman.whitesides@cushwake.com

MATT TREBLE Director 704 335