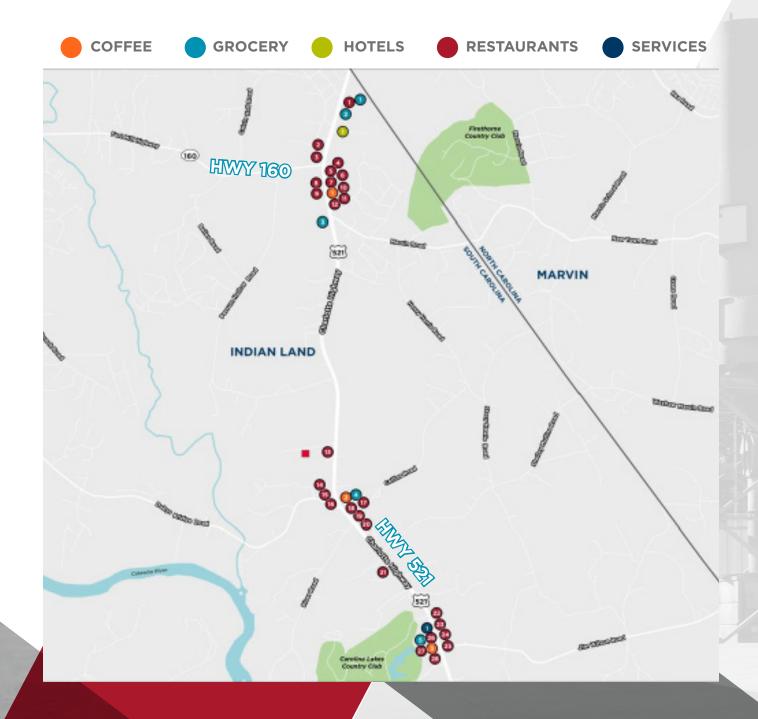

#### **AMENITIES MAP**

**Sweetwaters Coffee** Dunkin' Starbucks **Walmart Supercenter** Lidl **ALDI Publix Harris Teeter TownePlace Suites** Chick-Fil-A Subway **Showmars** Portofino's Viva Chicken Margarita's Which Wich Sandwiches Jim N Nick's BBQ **Famous Toastery** Red Rocks Café **Moe's Southwest Grill** Freddy's Steakburgers Rizzo's Spaghetti House Los Aztecas Domino's Pizza Jersey Mike's Mama's Pizza & Pasta Salsarita's Fresh Mex **Hickory Tavern** Marco's Pizza **Brew's Tavern** Panera Bread The Habit Burger Bar Le Peep Chilis **Red Bowl Asian Bistro** Papa Johns Pizza

521 BBQ & Grill The UPS Store