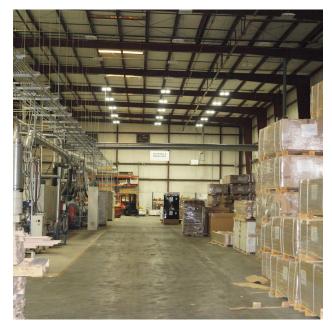

uglas International Airport
- Recently renovated office area with mix of dedicated offices and open space
- Heavy power to allow for manufacturing
- Fully secured truck court with vehicle service facility



# PROPERTY INFORMATION

### **Property Specifications:**

- 82,050 Total SF
- 18,000 SF Office Space
- 60,000 SF Cross-dock warehouse
- 4,050 SF Vehicle Service Facility
- 720' Exterior, covered loading dock and storage area
- 32' Clear height
- 15 Dock High Doors (8' x 10')
- 1 Drive-in Door (12' x 14')
- 4 Platform Doors (10' x 10')

- 3,500 amps of 480v power
- Wet sprinkler system
- LED warehouse lighting
- 125 Parking spots
- 7.64 Acre lot
- Fenced truck court with rolling gate
- Aggressive Lancaster County tax incentives
- Excellent access to amenities

#### **PROPERTY PHOTOS**













### PROPERTY PHOTOS















# 60,000 SF WAREHOUSE



#### **AMENITIES MAP**

**Sweetwaters Coffee** Dunkin' Starbucks **Walmart Supercenter** Lidl **ALDI Publix Harris Teeter TownePlace Suites** Chick-Fil-A Subway **Showmars** Portofino's Viva Chicken Margarita's Which Wich Sandwiches Jim N Nick's BBQ **Famous Toastery** Red Rocks Café **Moe's Southwest Grill** Freddy's Steakburgers Rizzo's Spaghetti House Los Aztecas Domino's Pizza Jersey Mike's Mama's Pizza & Pasta Salsarita's Fresh Mex **Hickory Tavern** Marco's Pizza **Brew's Tavern** Panera Bread The Habit Burger Bar Le Peep Chilis **Red Bowl Asian Bistro** Papa Johns Pizza

521 BBQ & Grill The UPS Store











#### FOR MORE INFORMATION, PLEASE CONTACT:

WYMAN WHITESIDES
Associate
704 620 6138
wyman.whitesides@c