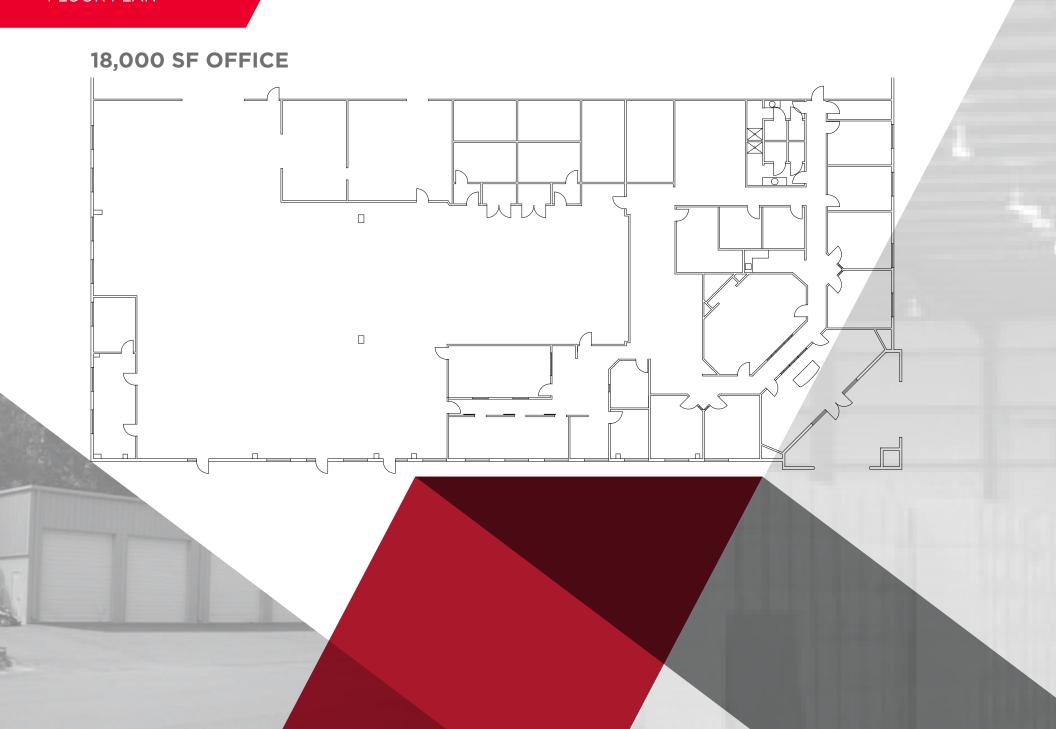

### **Property Specifications:**

- 82,050 Total SF
- 18,000 SF Office Space
- 60,000 SF Cross-dock warehouse
- 4,050 SF Vehicle Service Facility
- 720' Exterior, covered loading dock and storage area
- 32' Clear height
- 15 Dock High Doors (8' x 10')
- 1 Drive-in Door (12' x 14')
- 4 Platform Doors (10' x 10')