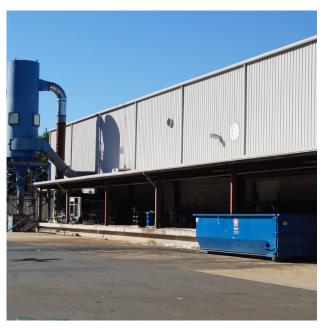

las International Airport
- Recently renovated office area with mix of dedicated offices and open space
- Heavy power to allow for manufacturing
- Fully secured truck court with vehicle service facility



# PROPERTY INFORMATION

### **Property Specifications:**

- 82,050 Total SF
- 18,000 SF Office Space
- 60,000 SF Cross-dock warehouse
- 4,050 SF Vehicle Service Facility
- 720' Exterior, covered loading dock and storage area
- 32' Clear height
- 15 Dock High Doors (8' x 10')
- 1 Drive-in Door (12' x 14')
- 4 Platform Doors (10' x 10')

- 3,500 amps of 480v power
- Wet sprinkler system
- LED warehouse lighting
- 125 Parking spots
- 7.64 Acre lot
- Fenced truck court with rolling gate
- Aggressive Lancaster County tax incentives
- Excellent access to amenities

#### **PROPERTY PHOTOS**













### PROPERTY PHOTOS















# 60,000 SF WAREHOUSE



#### **AMENITIES MAP**

**Sweetwaters Coffee** Dunkin' Starbucks **Walmart Supercenter** Lidl **ALDI Publix Harris Teeter TownePlace Suites** Chick-Fil-A Subway **Showmars** Portofino's Viva Chicken Margarita's Which Wich Sandwiches Jim N Nick's BBQ **Famous Toastery** Red Rocks Café **Moe's Southwest Grill** Freddy's Steakburgers Rizzo's Spaghetti House Los Aztecas Domino's Pizza Jersey Mike's Mama's Pizza & Pasta Salsarita's Fresh Mex **Hickory Tavern** Marco's Pizza **Brew's Tavern** Panera Bread The Habit Burger Bar Le Peep Chilis **Red Bowl Asian Bistro** Papa Johns Pizza

521 BBQ & Grill The UPS Store











#### FOR MORE INFORMATION, PLEASE CONTACT:

WYMAN WHITESIDES
Associate
704 620 6138
wyman.whitesides@cus