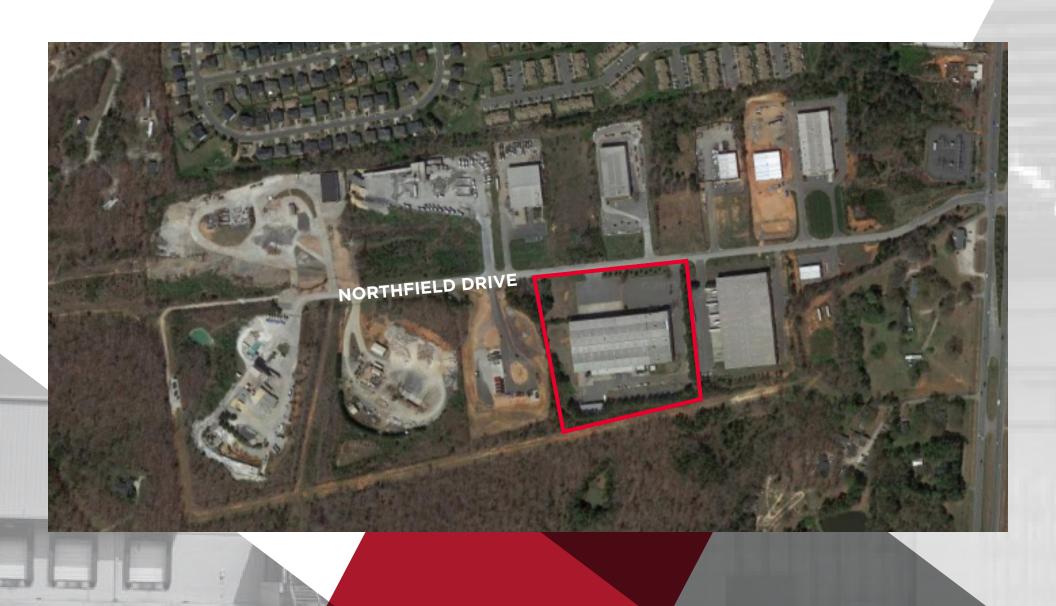

# PROPERTY INFORMATION

This 82,050 SF industrial building located on 7.64 acres is available for purchase or lease. The building is located just South of Ballantyne in fast growing Fort Mill, SC. Located within 521 Perimeter Commerce Park, this building provides a rare opportunity for a single tenant manufacturing or distribution company to own their building. Built in 1999, this 32' clear building with 3,500 amps of 480v power, cross dock loading and a secured and fenced lot provides an exceptional opportunity in a desirable market.

- 3,500 amps of 480v power
- Wet sprinkler system
- LED warehouse lighting
- 125 Parking spots
- 7.64 Acre lot
- Fenced truck court with rolling gate
- Aggressive Lancaster County tax incentives
- Excellent access to amenities