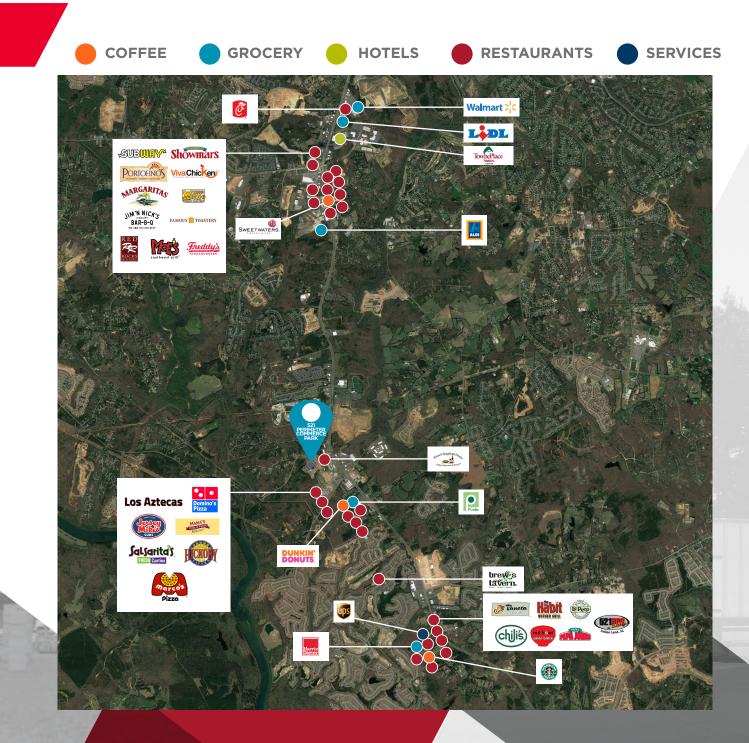

#### **AMENITIES MAP**

**Sweetwaters Coffee** Dunkin' Starbucks **Walmart Supercenter** Lidl **ALDI Publix Harris Teeter TownePlace Suites** Chick-Fil-A Subway **Showmars** Portofino's Viva Chicken Margarita's Which Wich Sandwiches Jim N Nick's BBQ **Famous Toastery** Red Rocks Café **Moe's Southwest Grill** Freddy's Steakburgers Rizzo's Spaghetti House Los Aztecas Domino's Pizza Jersey Mike's Mama's Pizza & Pasta Salsarita's Fresh Mex **Hickory Tavern** Marco's Pizza **Brew's Tavern** Panera Bread The Habit Burger Bar Le Peep Chilis **Red Bowl Asian Bistro** Papa Johns Pizza

521 BBQ & Grill The UPS Store