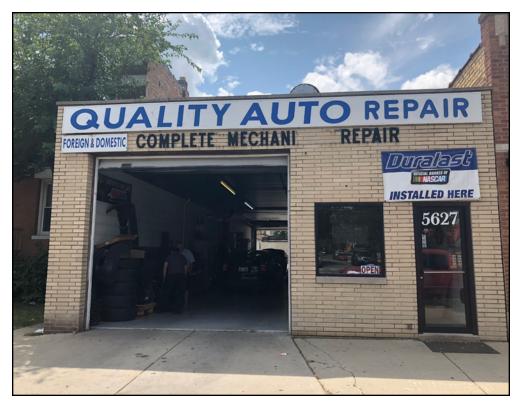

# 2,400 SF Auto-Repair Shop Near Irving Park & Central

5627 W. Irving Park Rd., Chicago, IL

\$272,500

#### **Property Overview**

A 2,400 square foot auto-repair shop is available for sale near Central and Irving Park. The drive-thru facility features a small office/waiting room area, two drive-in doors and two electric lifts. The property is highly visible, with potential for additional signage on the eastern facade. This property has great potential as an independent shop for someone looking to start or expand their business in the area.