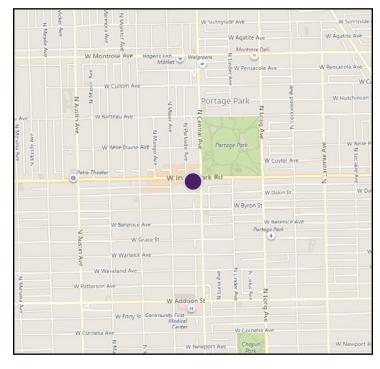

Portage Park is a largely residential neighborhood on the northwest side of Chicago. The area around Central and Irving Park is a strong commercial corridor attracting national brands such as Dairy Queen, McDonald's, Dollar Tree, Xport Fitness and more.