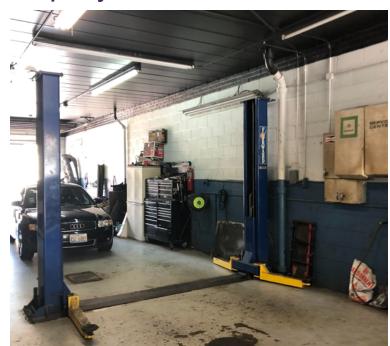

#### **Property Highlights**

- 2,400 SF auto-repair shop
- Built-out small office
- Includes 2 electric lifts
- Drive-thru facility with 2 doors
- 5 car parking lot behind building
- Highly visible with potential for additional signage on east facade
- Part of strong commercial corridor near Central and Irving Park
- Nearby businesses include Dairy Queen, McDonald's, Dollar Tree
- Land Area: 3,075 SF
- Zoning: B3-1
- Part of West Irving TIF district
- Taxes (2017): \$12,120

### **Property Photos**

(312) 338 - 3016 vpine@mpirealestate.com