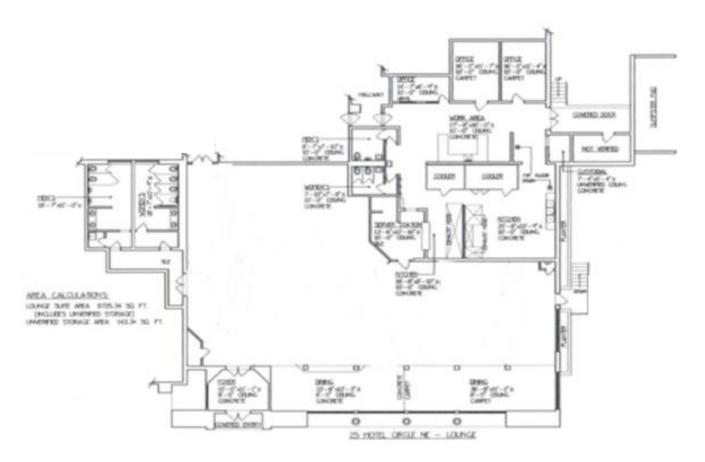

## Ramada Inn Onsite Restaurant & Floorplan

Open restaurant lounge seating space. Ample includes kitchen beverage service, food prep, stove and grills, dishwasher, back office, walk-ins, storage and staff restrooms. two Facility has both staff and customer banquet hall access for catering and large events. Patio space on the Northwest side of the building with kitchen access.