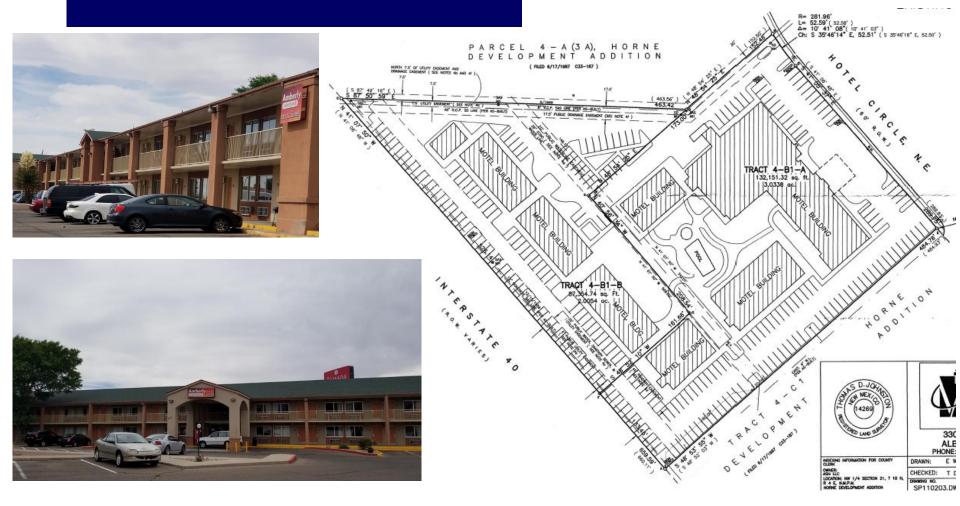

## 25 Hotel Circle

| Price :     | \$5,499,000 |
|-------------|-------------|
| Rooms:      | 200         |
| Door Price: | \$27,495    |
| Square Ft:  | 92,986      |
| Price SF:   | \$59.13     |
| Land:       | 5.04 Acres  |

Features: Interior Corridor Property Four Buildings Lovely Pool & Jacuzzi Established hospitality location Full Restaurant & Dining Room Banquet Facilities

I-40 signage at Eubank Billboard Included

## Property Survey