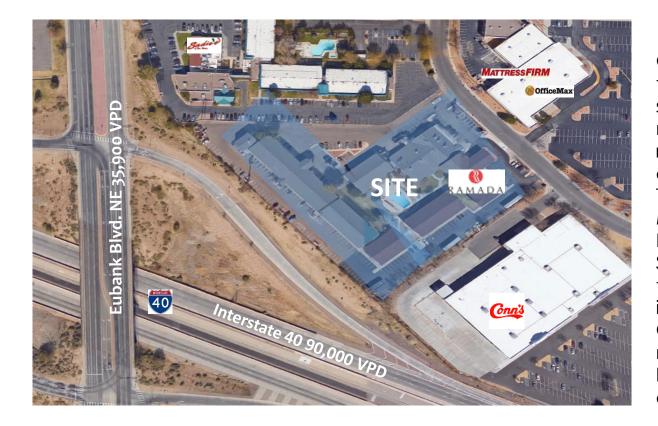

# Site Summary

Quickly re-developing trade area which includes six hotel properties and a new 148 unit apartment re-development alongside established retail big box Target, Best Buy, Conn's, Mattress Firm, Office Max, Petco and new At Home Superstore. Huge growth towards Central Avenue including Home Depot, Costco, Sam's Club, Walmart, and Toyota in this billion dollar retail trade area.

## Location Summary