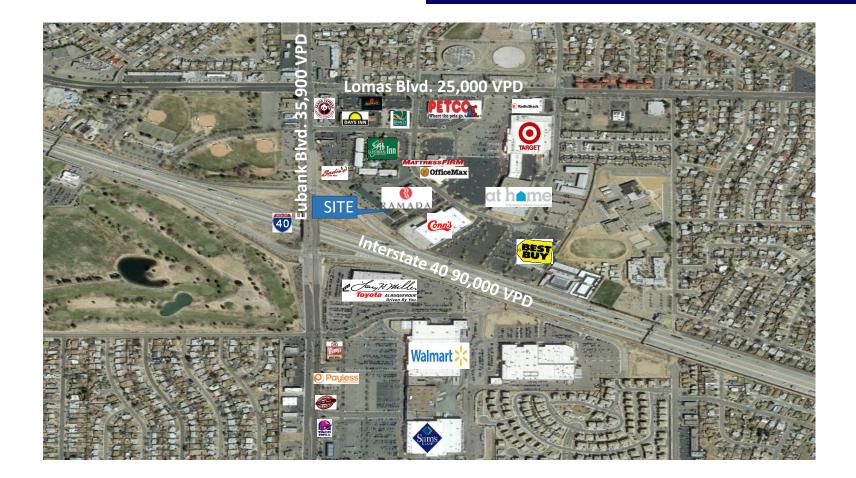

# Site Summary

Quickly re-developing trade area which includes six hotel properties and a new 148 unit apartment re-development alongside established retail big box Target, Best Buy, Conn's, Mattress Firm, Office Max, Petco and new At Home Superstore. Huge growth towards Central Avenue including Home Depot, Costco, Sam's Club, Walmart, and Toyota in this billion dollar retail trade area.

## Location Summary