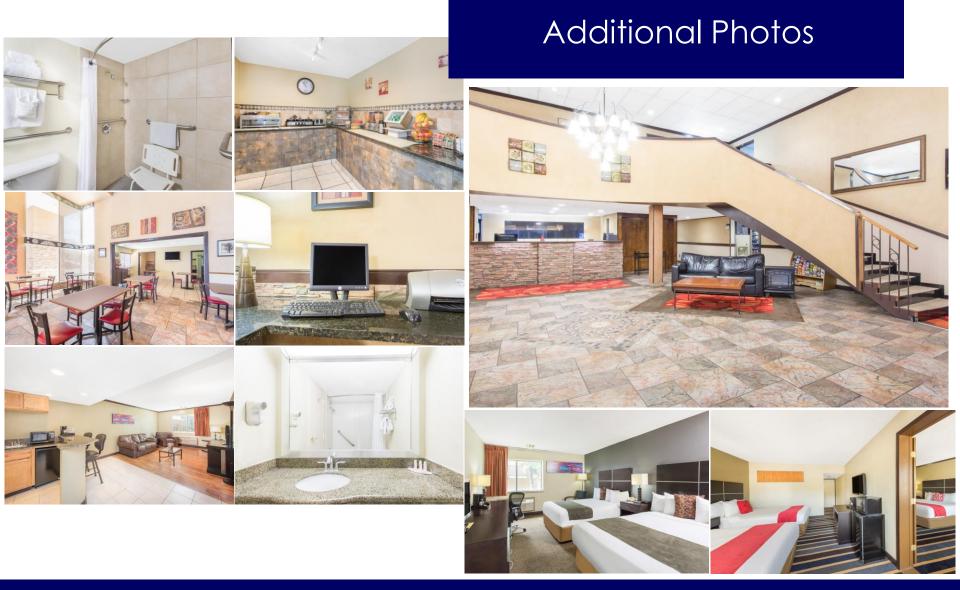

## RAMADA AMENITIES.

- ATM
- Banquet Facilities
- Bus/Truck Parking
- Business Center
- Check-in Kiosk
- Coffee/Tea Maker
- ES• Daily Housekeeping
  - Early Check-in Available
  - Express Check-in
  - Express Check-out
- Fitness Center
- Flat Screen Televisions
- Free Breakfast

- Free WiFi
- ilable Hairdryer
  - Hot Tub Onsite
  - Late Check-out Available
  - Laundry FacilitiesMeeting Room

- Multilingual Staff
- Non-Smoking Hotel
- Onsite Parking
- Pet Friendly
- Pool Outdoor

## **Amberly Features:**

- Property faces I-40
- Well Maintained
- Ample Parking
- Four 2 Room Suites
- Established hospitality location.
- I-40 signage at Eubank.
- 150,900 total vehicles per day