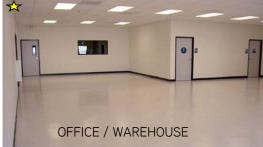

#### **Features**

- > 33,690 SF manufacturing/warehouse facility
- > 2,490 SF showroom/office space
- Adjacent 55,000 SF Snap-On Tools Space May Be Added For A Total Of Up To 88,690 SF
- > Large entryway from Auto Park Way @ Aero
- > Newly painted
- > Power 800 amp 277/480 Volt 3-Phase
- > Three (3) dock high doors
- > One (1) grade level door
- > Excellent Escondido location close to Hwy 78 and I-15 on ramps
- > Large yard area
- > Additional outside storage in side yard

LEASE RATE: \$0.59/SF NNN Motivated Sub-lessor. Submit All Offers.

Call Broker to tour

★ Photos Taken Prior To Existing Tenant's Occupancy