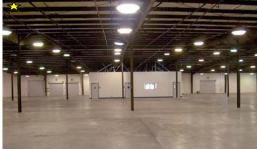

#### **Features**

- > 33,690 SF manufacturing/warehouse facility
- > 2,490 SF showroom/office space
- Adjacent 55,000 SF Snap-On Tools Space May Be Added For A Total Of Up To 88,690 SF
- > Large entryway from Auto Park Way @ Aero
- > Newly painted
- > Power 800 amp 277/480 Volt 3-Phase
- > Three (3) dock high doors
- > One (1) grade level door
- > Excellent Escondido location close to Hwy 78 and I-15 on ramps
- > Large yard area
- > Additional outside storage in side yard

LEASE RATE: \$0.59/SF NNN Motivated Sub-lessor. Submit All Offers.

Call Broker to tour

★ Photos Taken Prior To Existing Tenant's Occupancy