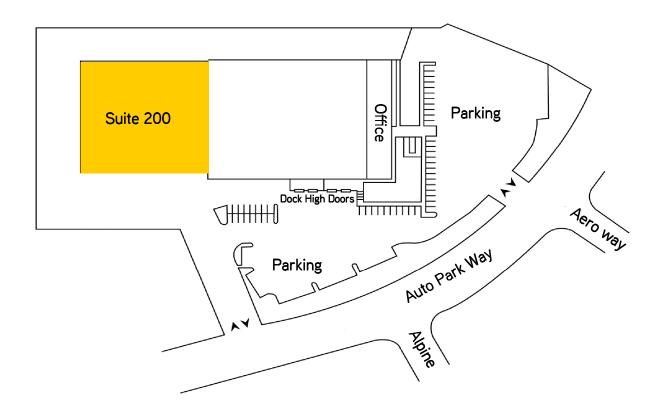

OR SUBLEASE > MANUFACTURING/WAREHOUSE SPACE

# Available For Sublease



2425 AUTO PARK WAY, SUITE 200, ESCONDIDO, CA 92029







#### **Features**

- > 33,690 SF manufacturing/warehouse facility
- > 2,490 SF showroom/office space
- Adjacent 55,000 SF Snap-On Tools Space May Be Added For A Total Of Up To 88,690 SF
- > Large entryway from Auto Park Way @ Aero
- > Newly painted
- > Power 800 amp 277/480 Volt 3-Phase
- > Three (3) dock high doors
- > One (1) grade level door
- > Excellent Escondido location close to Hwy 78 and I-15 on ramps
- > Large yard area
- > Additional outside storage in side yard

LEASE RATE: \$0.59/SF NNN Motivated Sub-lessor. Submit All Offers.



Call Broker to tour

★ Photos Taken Prior To Existing Tenant's Occupancy

## 2425 Auto Park Way, Suite 200 > Site Plan



\_\_\_\_ Available





### Contact Us

HENRY ZAHNER 760 930 7943 CARLSBAD, CA Henry.zahner@colliers.com Lic# 00887367

COLLIERS INTERNATIONAL 5901 Priestly Drive, Suite 100 Carlsbad, CA 92008 www.colliers.com/carlsbad

This document has been prepared by Colliers International for advertising and general information only. Colliers International makes no guarantees, representations or warranties of any kind, expressed or implied, regarding the information including, but not limited to, warranties of content, accuracy and reliability. Any interested party should undertake their own inquiries as to the accuracy of the information. Colliers International excludes unequivocally all inferred or implied terms, conditions and warranties arising out of this document and excludes all liability for