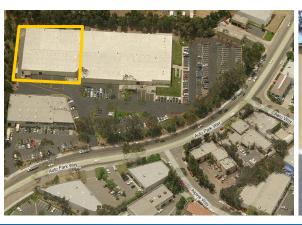

# Available For Sublease

2425 AUTO PARK WAY, SUITE 200, ESCONDIDO, CA 92029

#### **Features**

- > 33,690 SF manufacturing/warehouse facility
- > 2,490 SF showroom/office space
- Adjacent 55,000 SF Snap-On Tools Space May Be Added For A Total Of Up To 88,690 SF
- > Large entryway from Auto Park Way @ Aero
- > Newly painted
- > Power 800 amp 277/480 Volt 3-Phase
- > Three (3) dock high doors
- > One (1) grade level door
- > Excellent Escondido location close to Hwy 78 and I-15 on ramps
- > Large yard area
- > Additional outside storage in side yard