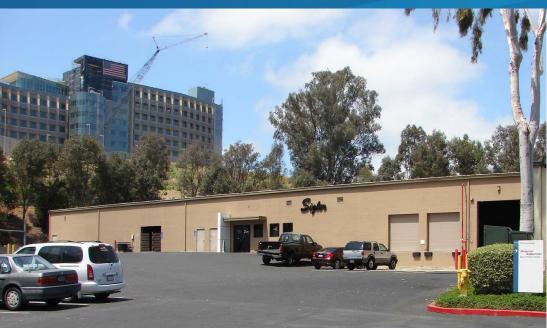

#### FOR SUBLEASE > MANUFACTURING/WAREHOUSE SPACE

# Available For Sublease

2425 AUTO PARK WAY, SUITE 200, ESCONDIDO, CA 92029

#### **Features**

- > 33,690 SF manufacturing/warehouse facility
- > 2,490 SF showroom/office space
- Adjacent 55,000 SF Snap-On Tools Space May Be Added For A Total Of Up To 88,690 SF
- > Large entryway from Auto Park Way @ Aero
- > Newly painted
- > Power 800 amp 277/480 Volt 3-Phase
- > Three (3) dock high doors
- > One (1) grade level door
- > Excellent Escondido location close to Hwy 78 and I-15 on ramps
- > Large yard area
- > Additional outside storage in side yard