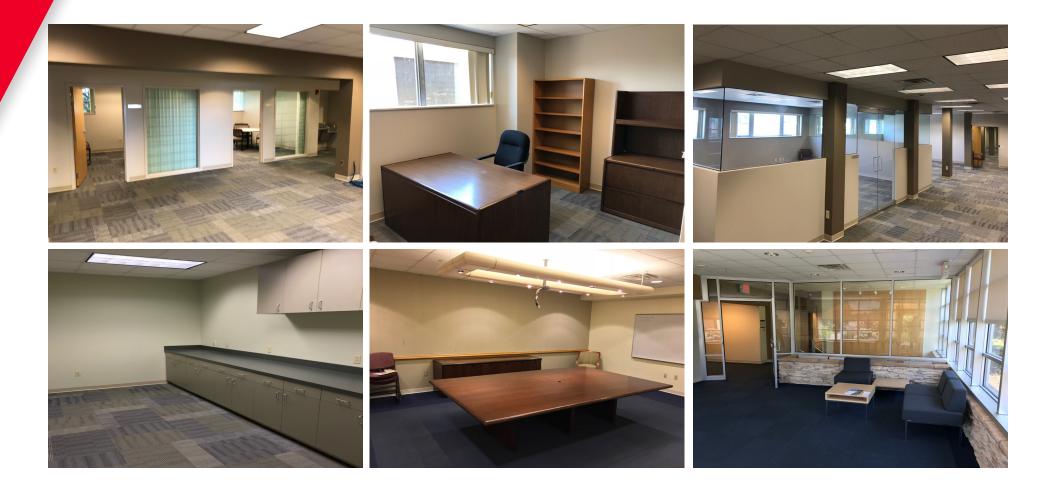

#### COMMENTS

- Up to 16,616 SF available on the 2nd floor
- Newly renovated and under new ownership
- Plug & play with existing furniture
- 100% back-up generator with fiber
- Centrally located in the I-77 / I-480 Corridor
- Best in class value