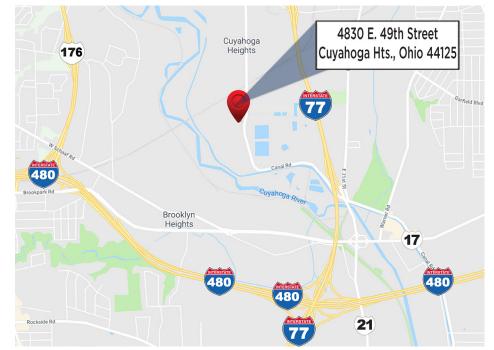

Cuyahoga Heights, Ohio 44125

CUSHMAN & CRESCO WAKEFIELD

Cuyahoga Heights, Ohio 44125

AVAILABLE SPACE

2,000 SF - 16,616 SF

RENT \$8.00/SF NNN Est. \$3.00/SF nets