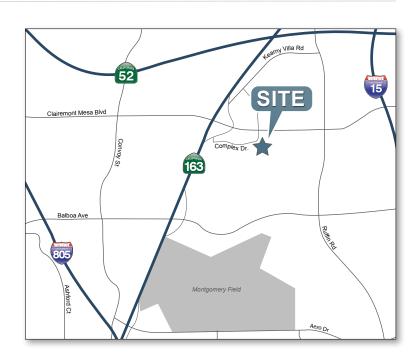

## **Industrial Condo • Lender Sale**

8989 Complex Drive, San Diego, CA 92123

#### **FEATURES**

- ±1,861 Square Feet
- · Currently in Shell Condition
- 16'-18' Clear Height
- 200 Amps, 3 Phase Power
- Natural Gas Available
- Skylights in Warehouse

- 9' H x 11' W Roll-up Door
- Immediate Access to Hwy 163 & Hwy 52
- Minutes to I-805 & I-15
- Perhaps the most fiber optic rich project in the county
- 8989 Complex Dr. Association Dues: \$287.00