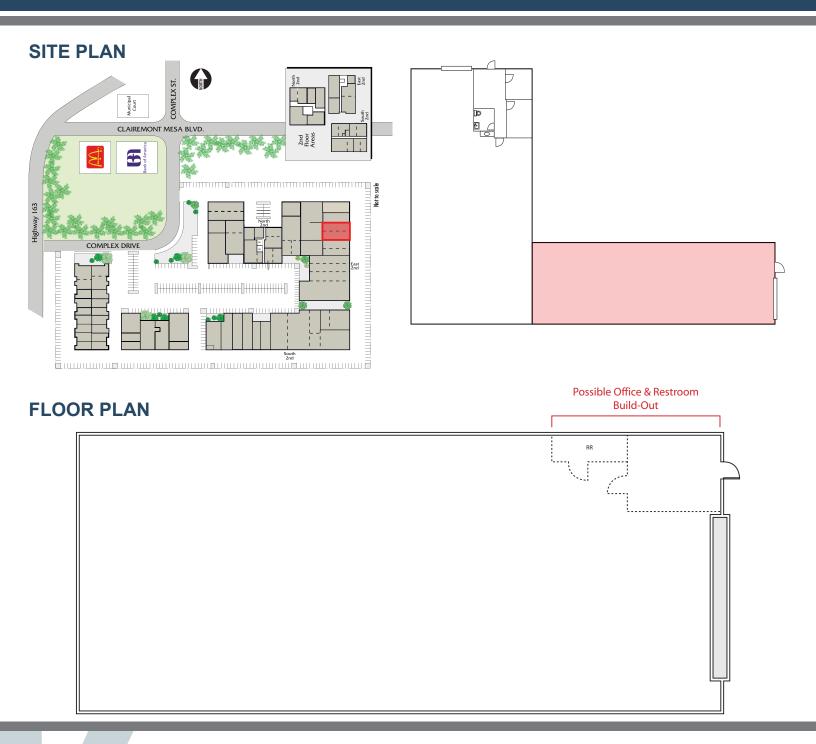

#### **FEATURES**

- ±1,861 Square Feet
- · Currently in Shell Condition
- 16'-18' Clear Height
- 200 Amps, 3 Phase Power
- Natural Gas Available
- Skylights in Warehouse

- 9' H x 11' W Roll-up Door
- Immediate Access to Hwy 163 & Hwy 52
- Minutes to I-805 & I-15
- Perhaps the most fiber optic rich project in the county
- 8989 Complex Dr. Association Dues: \$287.00