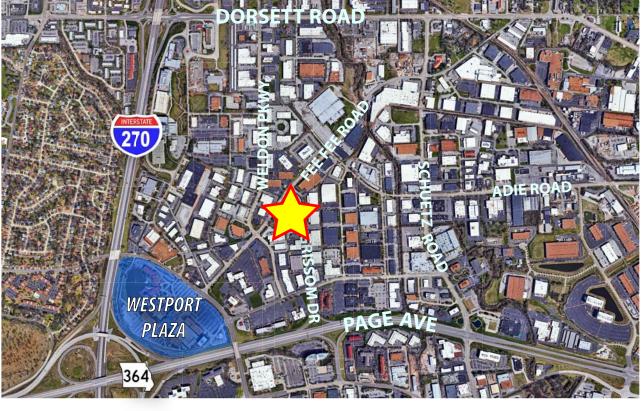

- 2351, 2353 and 2355 Grissom Drive may be combined to achieve a total of 6,005 SF
- 12' clear warehouse ceiling height
- Located at the corner of Fee Fee Road and Grissom Drive
- Easy access to I-270 via Page Ave
- Within close proximity to Westport Plaza offering a variety of dining, entertainment and lodging venues
- LEASE RATE: \$5.75 PSF NNN