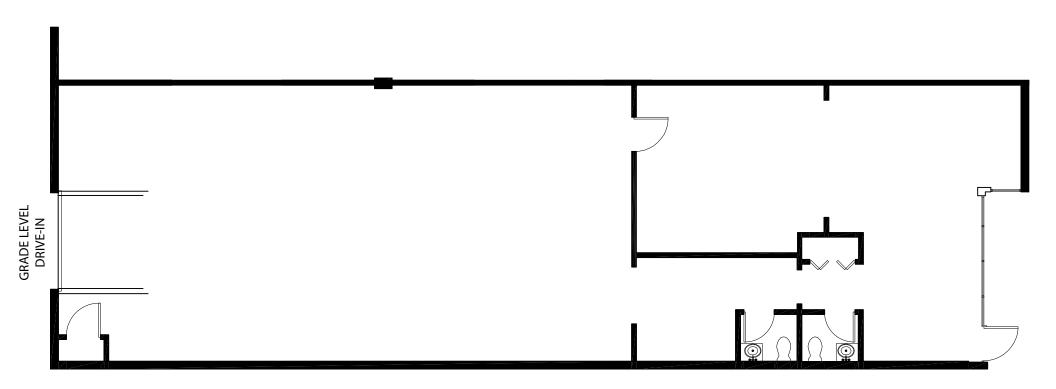

### 1,705 - 6,005 SF OFFICE / WAREHOUSE SPACE AVAILABLE FOR LEASE

- 2,150 SF Available
- 2347 Grissom Drive
- 40% office finish
- Grade level drive-in
- 1,705 SF Available
- 2351 Grissom Drive
- 40% office finish
- Double man-door
- 4,300 SF Available
- 2353-2355 Grissom Drive
- 25% office finish
- Grade level drive-ins

- 2351, 2353 and 2355 Grissom Drive may be combined to achieve a total of 6,005 SF
- 12' clear warehouse ceiling height
- Located at the corner of Fee Fee Road and Grissom Drive
- Easy access to I-270 via Page Ave
- Within close proximity to Westport Plaza offering a variety of dining, entertainment and lodging venues
- LEASE RATE: \$5.75 PSF NNN