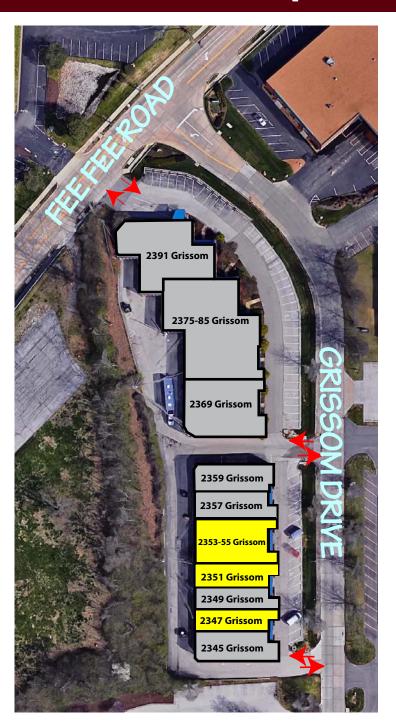

### 1,705 - 6,005 SF OFFICE / WAREHOUSE SPACE AVAILABLE FOR LEASE

- 2,150 SF Available
- 2347 Grissom Drive
- 40% office finish
- Grade level drive-in
- 1,705 SF Available
- 2351 Grissom Drive
- 40% office finish
- Double man-door
- 4,300 SF Available
- 2353-2355 Grissom Drive
- 25% office finish
- Grade level drive-ins

- 2351, 2353 and 2355 Grissom Drive may be combined to achieve a total of 6,005 SF
- 12' clear warehouse ceiling height
- Located at the corner of Fee Fee Road and Grissom Drive
- Easy access to I-270 via Page Ave
- Within close proximity to Westport Plaza offering a variety of dining, entertainment and lodging venues
- LEASE RATE: \$5.75 PSF NNN