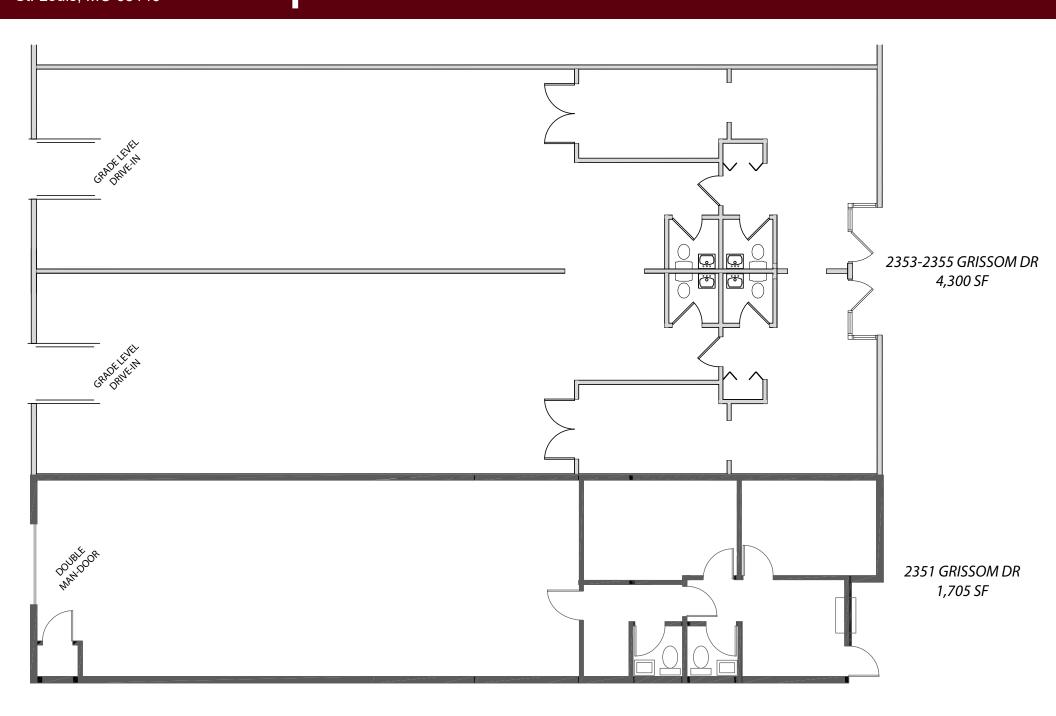

### 1,705 - 6,005 SF OFFICE / WAREHOUSE SPACE AVAILABLE FOR LEASE

- 2,150 SF Available
- 2347 Grissom Drive
- 40% office finish
- Grade level drive-in
- 1,705 SF Available
- 2351 Grissom Drive
- 40% office finish
- Double man-door
- 4,300 SF Available
- 2353-2355 Grissom Drive
- 25% office finish
- Grade level drive-ins

- 2351, 2353 and 2355 Grissom Drive may be combined to achieve a total of 6,005 SF
- 12' clear warehouse ceiling height
- Located at the corner of Fee Fee Road and Grissom Drive
- Easy access to I-270 via Page Ave
- Within close proximity to Westport Plaza offering a variety of dining, entertainment and lodging venues
- LEASE RATE: \$5.75 PSF NNN