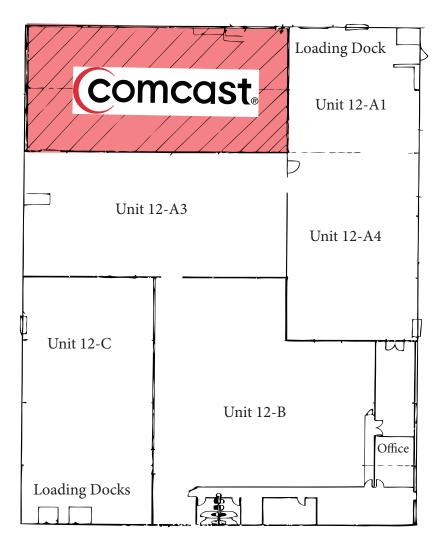

### **Property Features**

- Lease Rate: \$4.25 PSF
- Total Available Space: 22,295 SQ. FT.
- Warehouse Space: 19,590 SQ. FT.
- Office Space: 2,705 SQ. FT.
- Zoning: M-1 uses permitted
- 3 Dock Door
- City Utilities