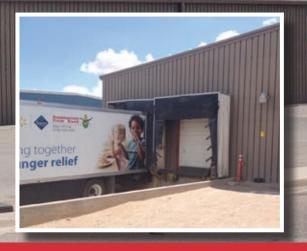

### **Property Features**

- Lease Rate: \$4.25 PSF
- Total Available Space: 22,295 SQ. FT.
- Warehouse Space: 19,590 SQ. FT.
- Office Space: 2,705 SQ. FT.
- Zoning: M-1 uses permitted
- 3 Dock Door
- City Utilities

#### ADDITIONAL INFORMATION

- Steel Span Building
- Insulated with Air Conditioning
- Easy Access to Interstate 10
- 10 Parking Spaces
- Concrete Floors
- 3 Bathrooms