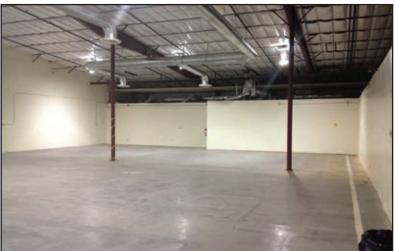

### **Property Features**

- Lease Rate: \$4.25 PSF
- Total Available Space: 22,295 SQ. FT.
- Warehouse Space: 19,590 SQ. FT.
- Office Space: 2,705 SQ. FT.
- Zoning: M-1 uses permitted
- 3 Dock Door
- City Utilities

#### ADDITIONAL INFORMATION

- Steel Span Building
- Insulated with Air Conditioning
- Easy Access to Interstate 10
- 10 Parking Spaces
- Concrete Floors
- 3 Bathrooms