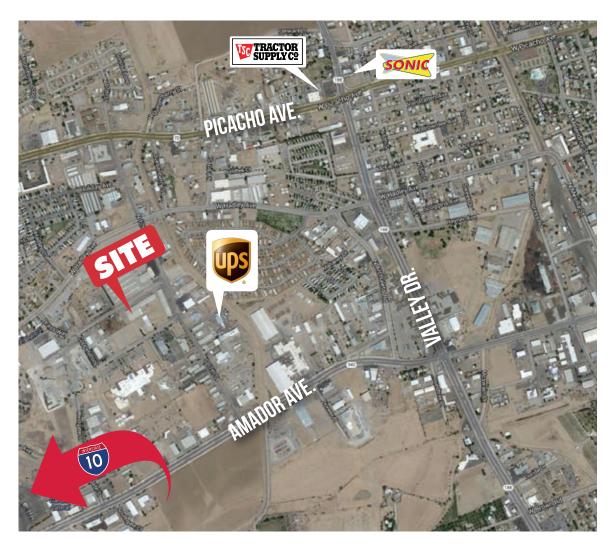

#### ADDITIONAL INFORMATION

- Steel Span Building
- Insulated with Air Conditioning
- Easy Access to Interstate 10
- 10 Parking Spaces
- Concrete Floors
- 3 Bathrooms