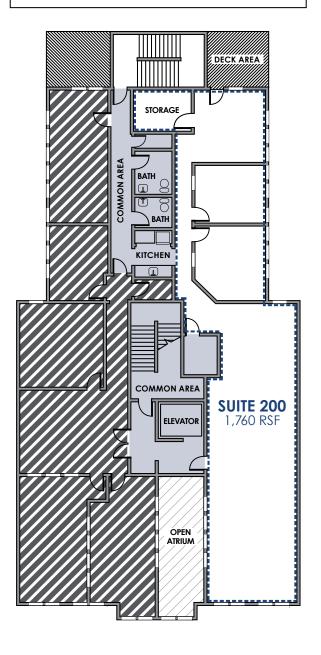

SUITE 200

1,760 RSF

**LEASE RATE** 

\$22.00 / RSF / NNN

 Suite 200 features 2 offices, open space, storage, outdoor deck, shared kitchen and restrooms

**EXPENSES** 

\$15.99 / RSF + UTILITIES AND JANITORIAL

**ELEVATOR** 

## **FLOOR PLAN**

### 2ND FLOOR

#### PEARL STREET

All information furnished regarding this property is obtained from sources deemed reliable. Dean Callan & Company, Inc. makes no representation, guarantee or warranty, expressed or implied, as to the accuracy thereof.