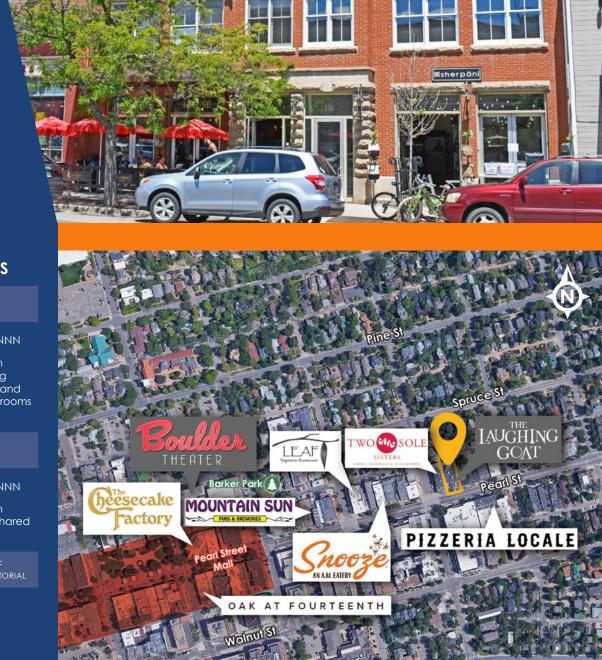

## **PROPERTY FEATURES**

- Office space for lease in Downtown Boulder, iconic Pearl Street address
- Operable windows
- Coffee on-site! The Laughing Goat Coffeehouse - located on the ground floor

FOR MORE INFORMATION CONTACT