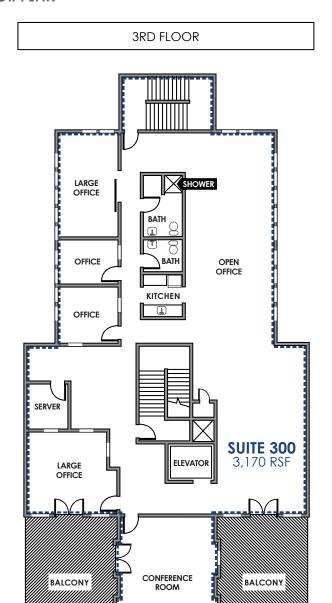

## **BUILDING HIGHLIGHTS**

SUITE 300

3,170 RSF

LEASE RATE

\$25.00 / RSF / NNN

 Suite 300 features 4 offices, open space, storage, twin south-facing balconies with views of Flatirons and Downtown Boulder, kitchen, restrooms and a shower

## **FLOOR PLAN**

PEARL STREET

All information furnished regarding this property is obtained from sources deemed reliable. Dean Callan & Company, Inc. makes no representation, guarantee or warranty, expressed or implied, as to the accuracy thereof.