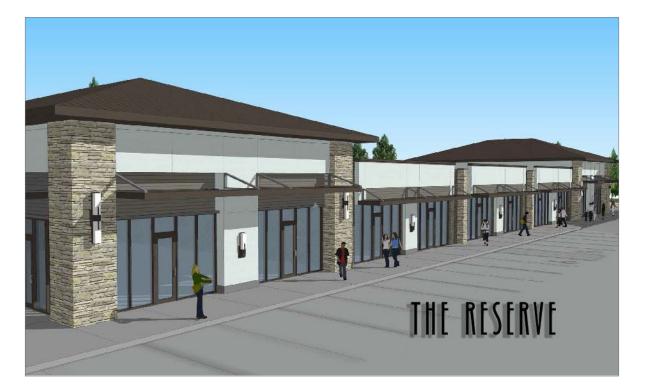

### **Property Summary**

The Reserve at Sportsman's Park is a proposed ±13,500 SF strip center located in the center of a Cabela's-anchored development in Gonzales, Louisiana, a suburb of Baton Rouge.

The development is located the west side of I-10 across Highway 30 from Tanger Outlet Mall (±322,000 SF with 60 stores). Traffic counts along Interstate 10 at this site are currently estimated to be over 79,000 cars per day.