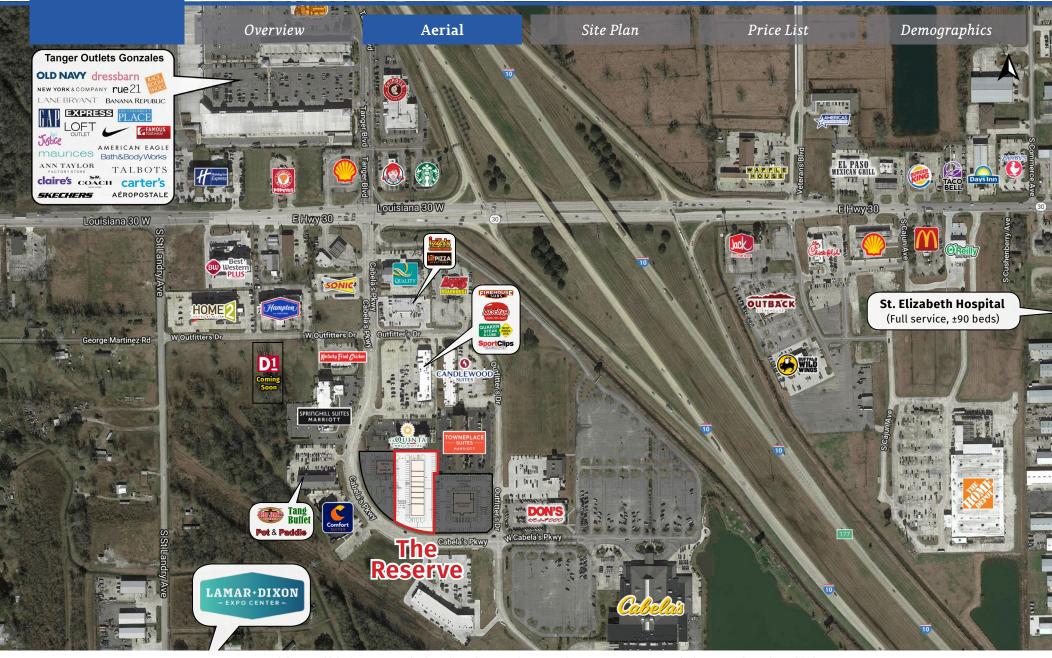

### **Area Traffic Generators**

- Tanger Outlet Mall (±322,000 SF with 60 stores)
- Cabela's (165,000 SF)
- St. Elizabeth Hospital (Full service ±90 beds)
- Lamar Dixon Expo Center
- 9 hotels (744 guest rooms) within walking distance

### Traffic Count (ADT 2018)

- On Interstate 10: 79,141
- On East Highway 30: 13,098

### **Ascension Parish Description**

- Population of roughly 110,000 with 40% population growth over last 10 years
- Fastest growing Parish in Louisiana and Top 100 fastest growing Counties in the U.S.