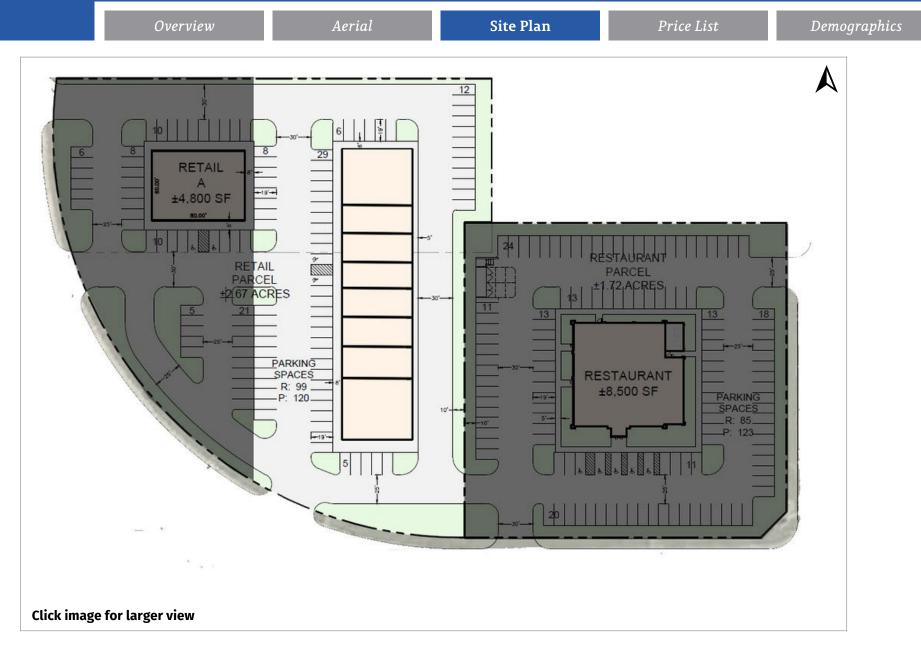

### **Total GLA**

• 13,500 SF

| Space         | Space Use    | Lease Rate    | Lease Type | Size (SF)       | Term       | Comments             |
|---------------|--------------|---------------|------------|-----------------|------------|----------------------|
| Suites 1 & 2  | Strip Center | \$17.00 SF/YR | NNN        | 2,700-13,500 SF | Negotiable | End Cap (Restaurant) |
| Suites 3      | Strip Center | \$17.00 SF/YR | NNN        | 1,350-13,500 SF | Negotiable | Inline Retail        |
| Suites 4      | Strip Center | \$17.00 SF/YR | NNN        | 1,350-13,500 SF | Negotiable | Inline Retail        |
| Suites 5      | Strip Center | \$17.00 SF/YR | NNN        | 1,350-13,500 SF | Negotiable | Inline Retail        |
| Suites 6      | Strip Center | \$17.00 SF/YR | NNN        | 1,350-13,500 SF | Negotiable | Inline Retail        |
| Suites 7      | Strip Center | \$17.00 SF/YR | NNN        | 1,350-13,500 SF | Negotiable | Inline Retail        |
| Suites 8      | Strip Center | \$17.00 SF/YR | NNN        | 1,350-13,500 SF | Negotiable | Inline Retail        |
| Suites 9 & 10 | Strip Center | \$17.00 SF/YR | NNN        | 2,700-13,500 SF | Negotiable | End Cap (Restaurant) |