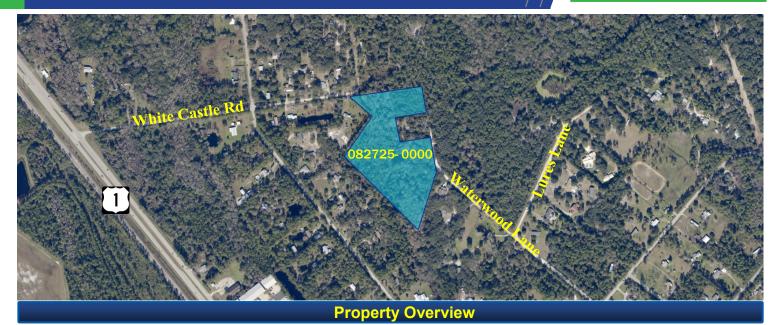

## FOR SALE 10 ± Acres Vacant Land 233 Waterwood Ln, St Augustine, FL

- 10 +/- acres on west side of Waterwood Lane 600 feet ± north of Lures Ln.
- St. Johns County Utility sewer, 8" force main, and water 12" in Philips Hwy. about 1,800 feet distant.
- Heavy woods with large oaks and a mixture of hardwood and pine. Narrow swale runs through middle. Gentle slope downward toward northeast.
- 32 acres across Waterwood Ln. available for development.
- ◆ 10% Flood Zone A and 90% Zone X estimated.
- Property is less than 10 miles south of Duval County line on Philips Hwy.
- Palencia, one of the finer developments in the county, is less than 1,000 feet to the north.
- Palencia Elementary School, "A" rated serves subject area.
   St. Johns County schools top ranked in the state.

**Sale Price \$265,000** 

Land Size 10 ± Acres

Zoning OR Land Use Res B

Parcel Strap # 082725 0000

Eddie Segars, VP Phone: (904) 421-8559

esegars@cbcbenchmark.com

/ COMMERCIAL TO THE CORE

CBCBENCHMARK.COM / / CBCWORLDWIDE.COM