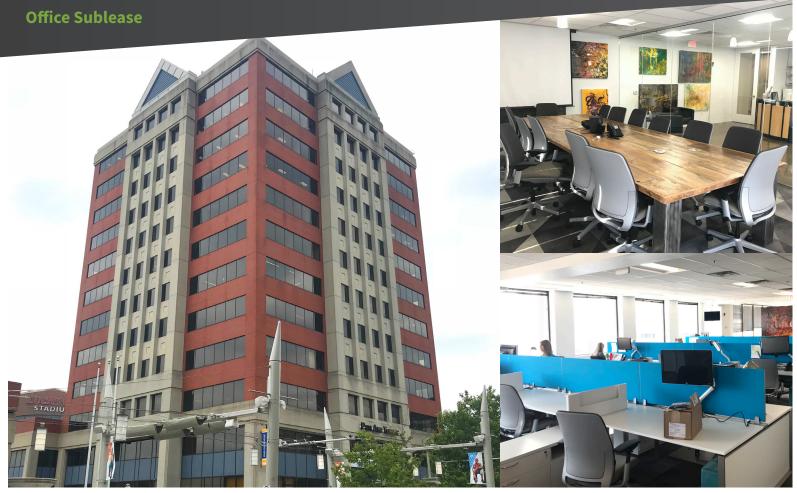

### **New Downtown Creative Office Space**

201 S Capitol Avenue Suite 600, Indianapolis IN

#### **Property Highlights**

6,109 sf office space in Class A Building.

On-site ownership and management.

On-site fitness facility with showers, locker rooms, cafe and security.

Connected parking garage.

Newly renovated main lobby and common areas.

#### **Suite 600 Features**

- Q Lease expires May 31, 2024.
- Suite includes a large conference room, kitchen/lounge, break rooms, and a reception area.
- Creative build out with 24 open workstations and 4 private offices.
- or Incredible view overlooking downtown.