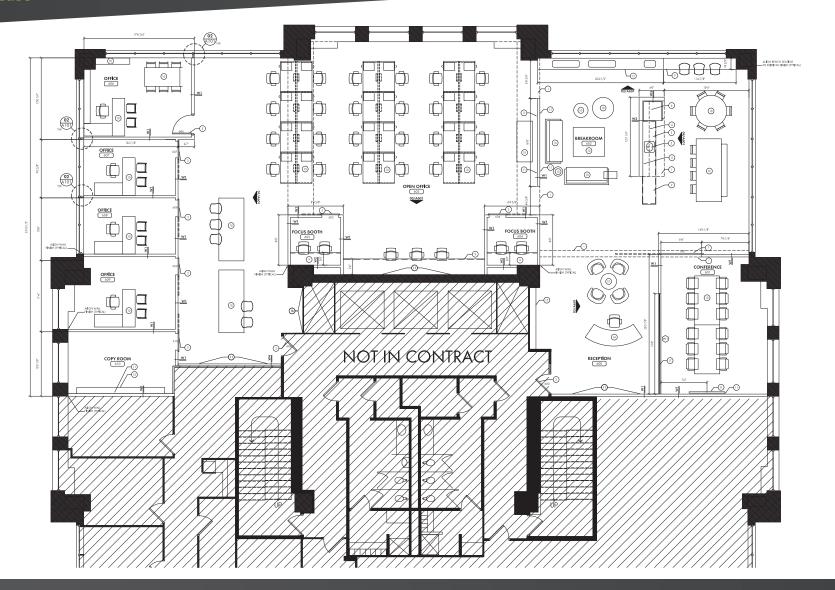

#### **Suite 600 Features**

- Q Lease expires May 31, 2024.
- Suite includes a large conference room, kitchen/lounge, break rooms, and a reception area.
- Creative build out with 24 open workstations and 4 private offices.
- or Incredible view overlooking downtown.