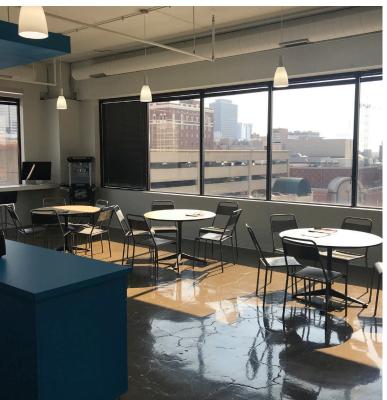

#### **Suite 600 Features**

- Q Lease expires May 31, 2024.
- Suite includes a large conference room, kitchen/lounge, break rooms, and a reception area.
- Creative build out with 24 open workstations and 4 private offices.
- or Incredible view overlooking downtown.